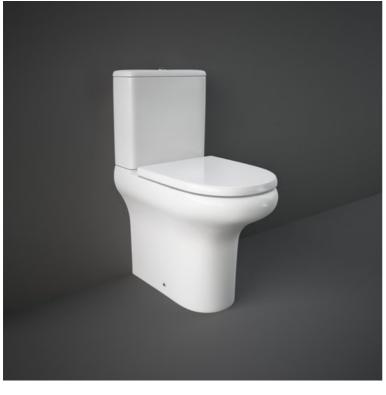

## **RAK-COMPACT-COMFORT HEIGHT 45CM**

## **Close Coupled | Water Closet**

## **Technical specifications**

| Dimensions:         | 625 x 365 mm |
|---------------------|--------------|
| Weight:             | 39 Kg        |
| Color:              | Alpine White |
| Trap type:          | P Trap       |
| Trapway type:       | Concealed    |
| Seat cover options: | Urea         |
| Bowl shape:         | Round        |
| Dual flush:         | yes          |
| Suites:             | RAK-COMPACT  |
| <u> </u>            |              |