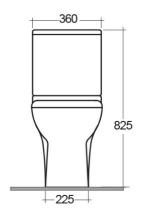

## **Technical specifications**

| Dimensions:         | 625 x 365 mm |
|---------------------|--------------|
| Weight:             | 39 Kg        |
| Color:              | Alpine White |
| Trap type:          | P Trap       |
| Trapway type:       | Concealed    |
| Seat cover options: | Urea         |
| Bowl shape:         | Round        |
| Dual flush:         | yes          |
| Suites:             | RAK-COMPACT  |
| <u> </u>            |              |

## Code Name

CO26AWHA COMPACT WATER CLOSET RIMLESS COMFORT HEIGHT 45CM CLOSE COUPLED P|S-TRAP 62CM

CO10AWHA COMPACT WATER CLOSET TANK

RAK - Ceramics © Page 1 of 2

Dimensions: All dimensions in mm tolerance  $\pm 5\%$  for below 200mm and  $\pm 3\%$  for above 200mm. Note: Due to a continuing development programme to improve design and performance, the manufacturer reserves all rights to vary specifications without prior information.