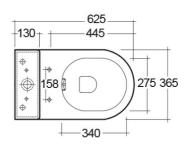

## **Technical specifications**

| Dimensions:         | 625 x 365 mm |
|---------------------|--------------|
| Weight:             | 39 Kg        |
| Color:              | Alpine White |
| Trap type:          | P Trap       |
| Trapway type:       | Concealed    |
| Seat cover options: | Urea         |
| Bowl shape:         | Round        |
| Dual flush:         | yes          |
| Suites:             | RAK-COMPACT  |
| <u> </u>            |              |

## Code Name

CO26AWHA COMPACT WATER CLOSET RIMLESS COMFORT HEIGHT 45CM CLOSE COUPLED P|S-TRAP 62CM

CO10AWHA COMPACT WATER CLOSET TANK

RAK - Ceramics © Page 1 of 2

Dimensions: All dimensions in mm tolerance  $\pm 5\%$  for below 200mm and  $\pm 3\%$  for above 200mm. Note: Due to a continuing development programme to improve design and performance, the manufacturer reserves all rights to vary specifications without prior information.