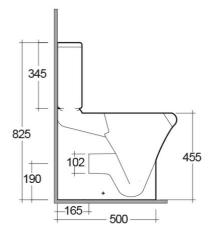

## **Technical specifications**

| Dimensions:         | 625 x 365 mm |
|---------------------|--------------|
| Weight:             | 39 Kg        |
| Color:              | Alpine White |
| Trap type:          | P Trap       |
| Trapway type:       | Concealed    |
| Seat cover options: | Urea         |
| Bowl shape:         | Round        |
| Dual flush:         | yes          |
| Suites:             | RAK-COMPACT  |
| <u> </u>            |              |

## Code Name

CO26AWHA COMPACT WATER CLOSET RIMLESS COMFORT HEIGHT 45CM CLOSE COUPLED P|S-TRAP 62CM

CO10AWHA COMPACT WATER CLOSET TANK

RAK - Ceramics © Page 1 of 2

Dimensions: All dimensions in mm tolerance  $\pm 5\%$  for below 200mm and  $\pm 3\%$  for above 200mm. Note: Due to a continuing development programme to improve design and performance, the manufacturer reserves all rights to vary specifications without prior information.