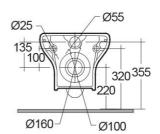

## **Technical specifications**

| Dimensions:         | 520 x 370 mm |
|---------------------|--------------|
| Weight:             | 19 Kg        |
| Color:              | Alpine White |
| Trap type:          | P Trap       |
| Trapway type:       | Concealed    |
| Seat cover options: | Urea         |
| Bowl shape:         | Round        |
| Dual flush:         | yes          |
| Suites:             | RAK-COMPACT  |
| ·                   |              |

## Code Name

CO13AWHA COMPACT WATER CLOSET WALL HUNG 52CM

RAK - Ceramics  $\ \ \, \mathbb{C}$ 

Dimensions: All dimensions in mm tolerance  $\pm 5\%$  for below 200mm and  $\pm 3\%$  for above 200mm. Note: Due to a continuing development programme to improve design and performance, the manufacturer reserves all rights to vary specifications without prior information.