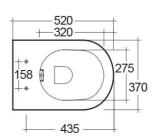

## **Technical specifications**

| Dimensions:         | 520 x 370 mm |
|---------------------|--------------|
| Weight:             | 19 Kg        |
| Color:              | Alpine White |
| Trap type:          | P Trap       |
| Trapway type:       | Concealed    |
| Seat cover options: | Urea         |
| Bowl shape:         | Round        |
| Dual flush:         | yes          |
| Suites:             | RAK-COMPACT  |
| ·                   |              |

## Code Name

CO13AWHA COMPACT WATER CLOSET WALL HUNG 52CM

RAK - Ceramics  $\ \ \, \mathbb{C}$ 

Dimensions: All dimensions in mm tolerance  $\pm 5\%$  for below 200mm and  $\pm 3\%$  for above 200mm. Note: Due to a continuing development programme to improve design and performance, the manufacturer reserves all rights to vary specifications without prior information.