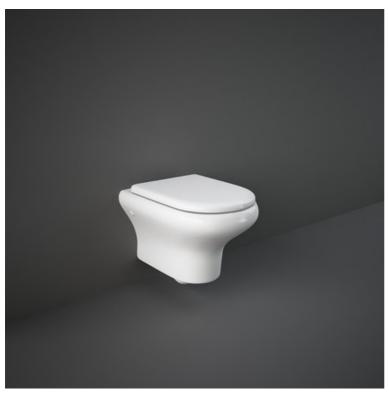

## **RAK-COMPACT**

# Wall Hung | Water Closet

## **Technical specifications**

| Dimensions:         | 520 x 370 mm |
|---------------------|--------------|
| Weight:             | 19 Kg        |
| Color:              | Alpine White |
| Trap type:          | P Trap       |
| Trapway type:       | Concealed    |
| Seat cover options: | Urea         |
| Bowl shape:         | Round        |
| Dual flush:         | yes          |
| Suites:             | RAK-COMPACT  |
| ·                   |              |