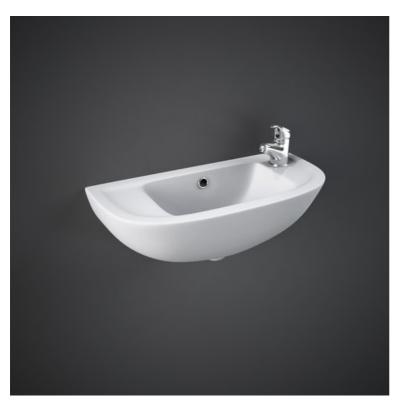

## **Technical specifications**

| Dimensions:     | 450 x 215 mm |
|-----------------|--------------|
| Weight:         | 7 Kg         |
| Color:          | Alpine White |
| Shape of basin: | Rectangle    |
| Overflow hole:  | yes          |
| Suites:         | RAK-COMPACT  |
|                 |              |

| Code       | Name                              |
|------------|-----------------------------------|
| CO2401AWHA | COMPACT WASH BASIN CLOAKROOM 45CM |

Dimensions: All dimensions in mm tolerance ±5% for below 200mm and ±3% for above 200mm. Note: Due to a continuing development programme to improve design and performance, the manufacturer reserves all rights to vary specifications without prior information. Please note accessories are for photographic use only.