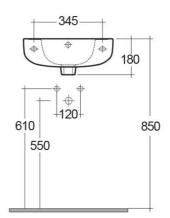

## **Technical specifications**

| Dimensions:     | 450 x 215 mm |
|-----------------|--------------|
| Weight:         | 7 Kg         |
| Color:          | Alpine White |
| Shape of basin: | Rectangle    |
| Overflow hole:  | yes          |
| Suites:         | RAK-COMPACT  |
|                 |              |

| Code       | Name                              |
|------------|-----------------------------------|
| CO2401AWHA | COMPACT WASH BASIN CLOAKROOM 45CM |

Dimensions: All dimensions in mm tolerance ±5% for below 200mm and ±3% for above 200mm. Note: Due to a continuing development programme to improve design and performance, the manufacturer reserves all rights to vary specifications without prior information. Please note accessories are for photographic use only.