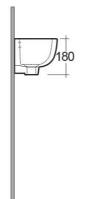

## **Technical specifications**

| Dimensions:     | 450 x 215 mm |
|-----------------|--------------|
| Weight:         | 7 Kg         |
| Color:          | Alpine White |
| Shape of basin: | Rectangle    |
| Overflow hole:  | yes          |
| Suites:         | RAK-COMPACT  |
|                 |              |

| Code       | Name                              |
|------------|-----------------------------------|
| CO2401AWHA | COMPACT WASH BASIN CLOAKROOM 45CM |

Dimensions: All dimensions in mm tolerance ±5% for below 200mm and ±3% for above 200mm. Note: Due to a continuing development programme to improve design and performance, the manufacturer reserves all rights to vary specifications without prior information. Please note accessories are for photographic use only.