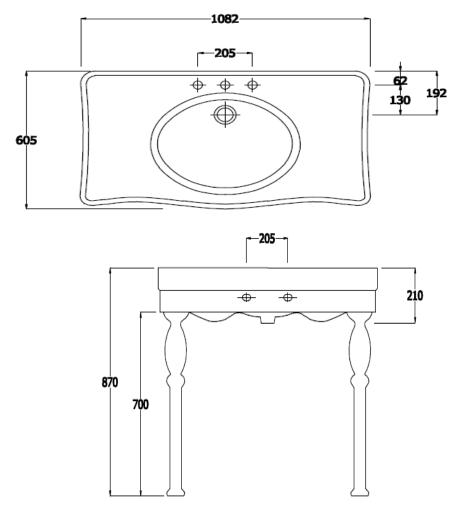

## CONLARG1 CONLARG2 CONLARG3 ARECRLEG

| SIZE      | 1082 x 605 x 870 mm                |
|-----------|------------------------------------|
| TAP HOLE  | Single tap hole                    |
| OVER FLOW | Over flow built in                 |
| MATERIAL  | Vitreous China                     |
| WEIGHT    | 50.00 kg                           |
| COLOURS   | White                              |
| FIXING    | Fisher fittings supplied for basin |
| WARRANTY  | 25 Years                           |

Dimensions: All measurements are in millimeters and are subject to normal manufacturing variations.

Note: Due to a continuing development programme to improve design and performance, the manufacturer reserves all rights to vary specifications without prior informations. Please note accessories are for photographic use only.