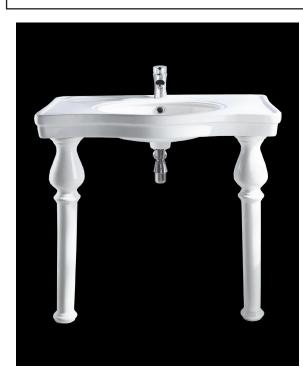

## CONLARG1 CONLARG2 CONLARG3 ARECRLEG

| SIZE      | 1082 x 605 x 870 mm                |
|-----------|------------------------------------|
| TAP HOLE  | Single tap hole                    |
| OVER FLOW | Over flow built in                 |
| MATERIAL  | Vitreous China                     |
| WEIGHT    | 50.00 kg                           |
| COLOURS   | White                              |
| FIXING    | Fisher fittings supplied for basin |
| WARRANTY  | 25 Years                           |