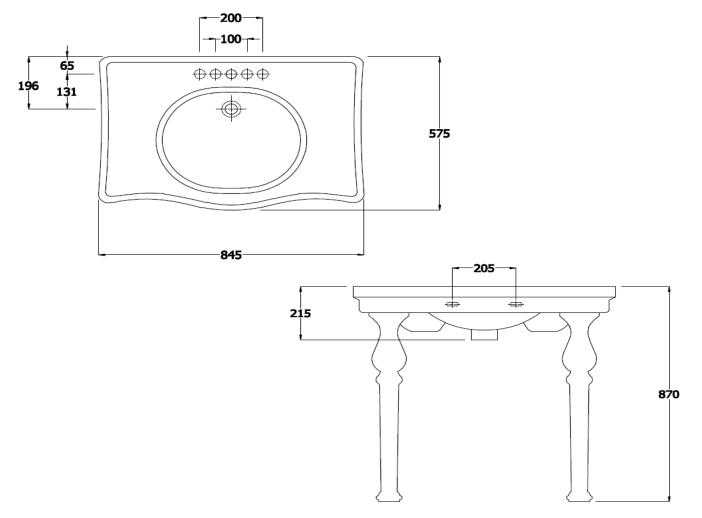

## CONSMAL1 CONSMAL2 CONSMAL3 ARCRLEG

| SIZE      | 845 x 575 x 870 mm                 |
|-----------|------------------------------------|
| TAP HOLE  | Single, Two or Three tapholes      |
| OVER FLOW | Over flow built in                 |
| MATERIAL  | Vitreous China                     |
| WEIGHT    | 38.00 kg                           |
| COLOURS   | White                              |
| FIXING    | Fisher fittings supplied for basin |
| WARRANTY  | 25 Years                           |

Dimensions: All measurements are in millimeters and are subject to normal manufacturing variations.

Note: Due to a continuing development programme to improve design and performance, the manufacturer reserves all rights to vary specifications without prior informations. Please note accessories are for photographic use only.