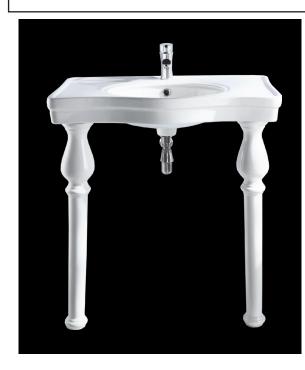

## **CONSOLE**ALEXANDRA 845mm Console Basin with ceramic legs

## CONSMAL1 CONSMAL2 CONSMAL3 ARCRLEG

| SIZE      | 845 x 575 x 870 mm                 |
|-----------|------------------------------------|
| TAP HOLE  | Single, Two or Three tapholes      |
| OVER FLOW | Over flow built in                 |
| MATERIAL  | Vitreous China                     |
| WEIGHT    | 38.00 kg                           |
| COLOURS   | White                              |
| FIXING    | Fisher fittings supplied for basin |
| WARRANTY  | 25 Years                           |