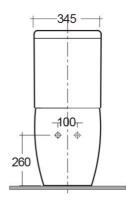

#### **Technical specifications**

| -                   |                     |
|---------------------|---------------------|
| Dimensions:         | 620 x 340 mm        |
| Weight:             | 44 Kg               |
| Color:              | Alpine White, Ivory |
| Trap type:          | P Trap & S Trap     |
| Trapway type:       | Concealed           |
| Seat cover options: | ABS & Urea          |
| Bowl shape:         | Rounded Rectangle   |
| Soft close:         | yes                 |
| Dual flush:         | yes                 |
| Suites:             | RAK-METROPOLITAN    |

# RAK

Dimensions: All dimensions in mm tolerance  $\pm 5\%$  for below 200mm and  $\pm 3\%$  for above 200mm. Note: Due to a continuing development programme to improve design and performance, the manufacturer reserves all rights to vary specifications without prior information. Please note accessories are for photographic use only.