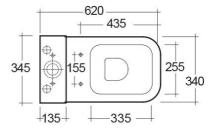

#### **Technical specifications**

| -                   |                     |
|---------------------|---------------------|
| Dimensions:         | 620 x 340 mm        |
| Weight:             | 44 Kg               |
| Color:              | Alpine White, Ivory |
| Trap type:          | P Trap & S Trap     |
| Trapway type:       | Concealed           |
| Seat cover options: | ABS & Urea          |
| Bowl shape:         | Rounded Rectangle   |
| Soft close:         | yes                 |
| Dual flush:         | yes                 |
| Suites:             | RAK-METROPOLITAN    |

# RAK

Dimensions: All dimensions in mm tolerance  $\pm 5\%$  for below 200mm and  $\pm 3\%$  for above 200mm. Note: Due to a continuing development programme to improve design and performance, the manufacturer reserves all rights to vary specifications without prior information. Please note accessories are for photographic use only.