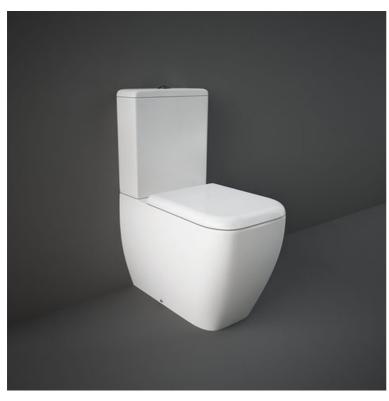

## **RAK-METROPOLITAN**

### **Close Coupled | Water Closet**

#### **Technical specifications**

| -                   |                     |
|---------------------|---------------------|
| Dimensions:         | 620 x 340 mm        |
| Weight:             | 44 Kg               |
| Color:              | Alpine White, Ivory |
| Trap type:          | P Trap & S Trap     |
| Trapway type:       | Concealed           |
| Seat cover options: | ABS & Urea          |
| Bowl shape:         | Rounded Rectangle   |
| Soft close:         | yes                 |
| Dual flush:         | yes                 |
| Suites:             | RAK-METROPOLITAN    |