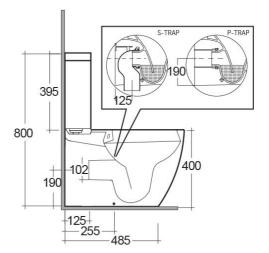

#### **Technical specifications**

| -                   |                     |
|---------------------|---------------------|
| Dimensions:         | 620 x 340 mm        |
| Weight:             | 44 Kg               |
| Color:              | Alpine White, Ivory |
| Trap type:          | P Trap & S Trap     |
| Trapway type:       | Concealed           |
| Seat cover options: | ABS & Urea          |
| Bowl shape:         | Rounded Rectangle   |
| Soft close:         | yes                 |
| Dual flush:         | yes                 |
| Suites:             | RAK-METROPOLITAN    |

# RAK

Dimensions: All dimensions in mm tolerance  $\pm 5\%$  for below 200mm and  $\pm 3\%$  for above 200mm. Note: Due to a continuing development programme to improve design and performance, the manufacturer reserves all rights to vary specifications without prior information. Please note accessories are for photographic use only.