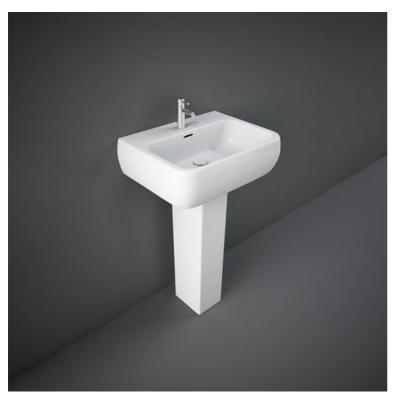

## **RAK-METROPOLITAN**

## Wash basin | Pedestal

CERAMICS

## **Technical specifications**

| Dimensions:     | 525 x 415 mm      |
|-----------------|-------------------|
| Weight:         | 27 Kg             |
| Color:          | Alpine White      |
| Shape of basin: | Rounded Rectangle |
| Overflow hole:  | yes               |
| Suites:         | RAK-METROPOLITAN  |
|                 |                   |