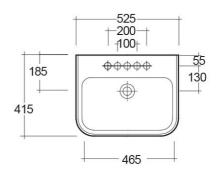

## **Technical specifications**

| Dimensions:     | 525 x 415 mm      |
|-----------------|-------------------|
| Weight:         | 27 Kg             |
| Color:          | Alpine White      |
| Shape of basin: | Rounded Rectangle |
| Overflow hole:  | yes               |
| Suites:         | RAK-METROPOLITAN  |
|                 |                   |