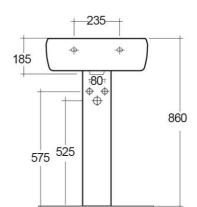

## **Technical specifications**

| Dimensions:     | 525 x 415 mm      |
|-----------------|-------------------|
| Weight:         | 27 Kg             |
| Color:          | Alpine White      |
| Shape of basin: | Rounded Rectangle |
| Overflow hole:  | yes               |
| Suites:         | RAK-METROPOLITAN  |
|                 |                   |