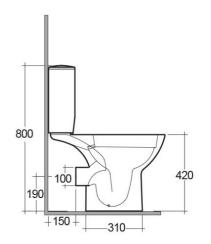

## **Technical specifications**

| Dimensions:         | 640 x 365 mm |
|---------------------|--------------|
| Weight:             | 21 Kg        |
| Color:              | Alpine White |
| Trap type:          | P Trap       |
| Trapway type:       | Concealed    |
| Seat cover options: | None         |
| Bowl shape:         | Oval         |
| Suites:             | RAK-MORNING  |

Dimensions: All dimensions in mm tollerance +5% for below 200mm and +3% for above 200mm.

Note: Due to a continuing development programme to improve design and performance, the manufacturer reserves all rights to vary specifications without prior information.