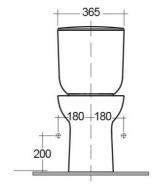

## **Technical specifications**

| Dimensions:         | 640 x 365 mm |
|---------------------|--------------|
| Weight:             | 21 Kg        |
| Color:              | Alpine White |
| Trap type:          | P Trap       |
| Trapway type:       | Concealed    |
| Seat cover options: | None         |
| Bowl shape:         | Oval         |
| Suites:             | RAK-MORNING  |

Dimensions: All dimensions in mm tollerance +5% for below 200mm and +3% for above 200mm.

Note: Due to a continuing development programme to improve design and performance, the manufacturer reserves all rights to vary specifications without prior information.