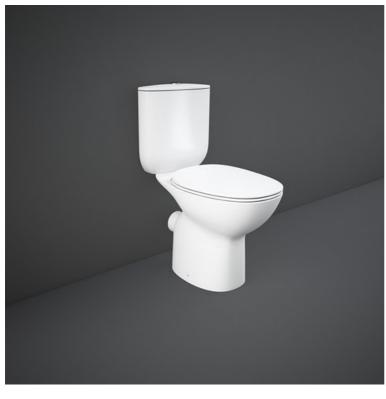

## **RAK-MORNING-COMFORT HEIGHT 42CM**

## **Close Coupled | Water Closet**

## **Technical specifications**

| Dimensions:         | 640 x 365 mm |
|---------------------|--------------|
| Weight:             | 21 Kg        |
| Color:              | Alpine White |
| Trap type:          | P Trap       |
| Trapway type:       | Concealed    |
| Seat cover options: | None         |
| Bowl shape:         | Oval         |
| Suites:             | RAK-MORNING  |