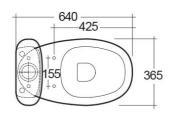

## **Technical specifications**

| Dimensions:         | 640 x 365 mm |
|---------------------|--------------|
| Weight:             | 21 Kg        |
| Color:              | Alpine White |
| Trap type:          | P Trap       |
| Trapway type:       | Concealed    |
| Seat cover options: | None         |
| Bowl shape:         | Oval         |
| Suites:             | RAK-MORNING  |

Dimensions: All dimensions in mm tollerance +5% for below 200mm and +3% for above 200mm.

Note: Due to a continuing development programme to improve design and performance, the manufacturer reserves all rights to vary specifications without prior information.