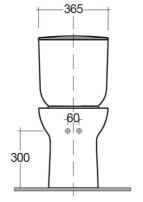

## Technical specifications

| Dimensions:         | 640 x 365 mm    |
|---------------------|-----------------|
| Weight:             | 29 Kg           |
| Color:              | Alpine White    |
| Trap type:          | P Trap & S Trap |
| Trapway type:       | Concealed       |
| Seat cover options: | None            |
| Bowl shape:         | Oval            |
| Soft close:         | yes             |
| Suites:             | RAK-MORNING     |

RAK - Ceramics © Page 1 of 2

Dimensions: All dimensions in mm tollerance +5% for below 200mm and +3% for above 200mm.

Note: Due to a continuing development programme to improve design and performance, the manufacturer reserves all rights to vary specifications without prior information.