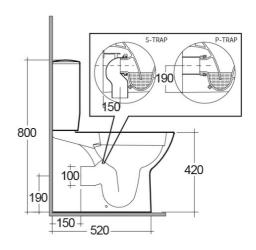

## Technical specifications

| Dimensions:         | 640 x 365 mm    |
|---------------------|-----------------|
| Weight:             | 29 Kg           |
| Color:              | Alpine White    |
| Trap type:          | P Trap & S Trap |
| Trapway type:       | Concealed       |
| Seat cover options: | None            |
| Bowl shape:         | Oval            |
| Soft close:         | yes             |
| Suites:             | RAK-MORNING     |

RAK - Ceramics © Page 1 of 2

Dimensions: All dimensions in mm tollerance +5% for below 200mm and +3% for above 200mm.

Note: Due to a continuing development programme to improve design and performance, the manufacturer reserves all rights to vary specifications without prior information.