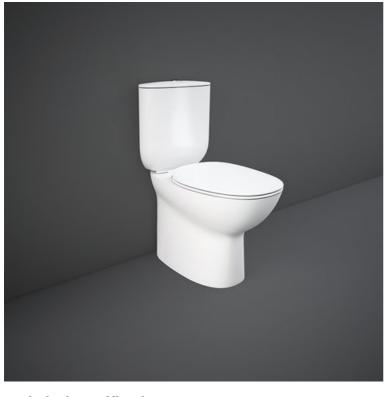

## **RAK-MORNING-COMFORT HEIGHT 42CM**

## **Close Coupled | Water Closet**

Please note accessories are for photographic use only.

RAK - Ceramics © Page 2 of 2