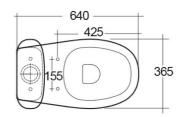

## Technical specifications

| Dimensions:         | 640 x 365 mm    |
|---------------------|-----------------|
| Weight:             | 29 Kg           |
| Color:              | Alpine White    |
| Trap type:          | P Trap & S Trap |
| Trapway type:       | Concealed       |
| Seat cover options: | None            |
| Bowl shape:         | Oval            |
| Soft close:         | yes             |
| Suites:             | RAK-MORNING     |

RAK - Ceramics © Page 1 of 2

Dimensions: All dimensions in mm tollerance +5% for below 200mm and +3% for above 200mm.

Note: Due to a continuing development programme to improve design and performance, the manufacturer reserves all rights to vary specifications without prior information.