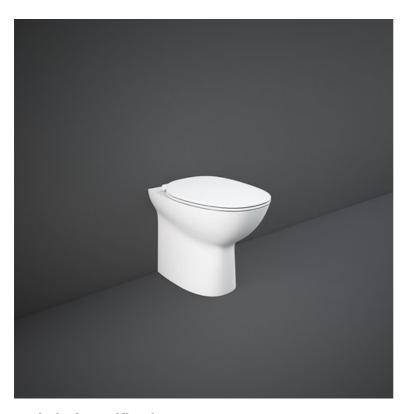

## **RAK-MORNING-COMFORT HEIGHT 42CM**

## **Back to Wall | Water Closet**







## 360 102 420 190 420

## **Technical specifications**

| Dimensions:         | 520 x 365 mm    |
|---------------------|-----------------|
| Weight:             | 24 Kg           |
| Color:              | Alpine White    |
| Trap type:          | P Trap & S Trap |
| Trapway type:       | Concealed       |
| Seat cover options: | None            |
| Bowl shape:         | Oval            |
| Suites:             | RAK-MORNING     |



| Code | Name |
|------|------|
|      |      |

MORWC1346AWHA MORNING WATER CLOSET RIMLESS BACK TO WALL P|S-TRAP 52CM

RAK - Ceramics  $\ \ \, \mathbb{C}$ 

Dimensions: All dimensions in mm tollerance +5% for below 200mm and +3% for above 200mm.

Note: Due to a continuing development programme to improve design and performance, the manufacturer reserves a