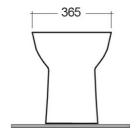

## 360 102 420 190 420

## **Technical specifications**

| Dimensions:         | 520 x 365 mm    |
|---------------------|-----------------|
| Weight:             | 24 Kg           |
| Color:              | Alpine White    |
| Trap type:          | P Trap & S Trap |
| Trapway type:       | Concealed       |
| Seat cover options: | None            |
| Bowl shape:         | Oval            |
| Suites:             | RAK-MORNING     |