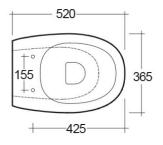

## **Technical specifications**

| Dimensions:         | 520 x 365 mm    |
|---------------------|-----------------|
| Weight:             | 24 Kg           |
| Color:              | Alpine White    |
| Trap type:          | P Trap & S Trap |
| Trapway type:       | Concealed       |
| Seat cover options: | None            |
| Bowl shape:         | Oval            |
| Suites:             | RAK-MORNING     |

| Code | Name |
|------|------|
|      |      |

MORWC1346AWHA MORNING WATER CLOSET RIMLESS BACK TO WALL P|S-TRAP 52CM

RAK - Ceramics  $\ \ \, \mathbb{C}$ 

Dimensions: All dimensions in mm tollerance +5% for below 200mm and +3% for above 200mm.