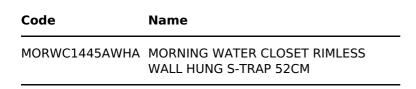

## **Technical specifications**

| Dimensions:         | 520 x 365 mm |
|---------------------|--------------|
| Color:              | Alpine White |
| Trap type:          | P Trap       |
| Trapway type:       | Concealed    |
| Seat cover options: | None         |
| Bowl shape:         | Oval         |
| Suites:             | RAK-MORNING  |