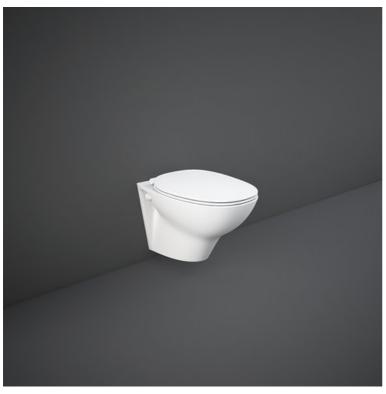

## **RAK-MORNING**

## Wall Hung | Water Closet

## **Technical specifications**

| Dimensions:         | 520 x 365 mm |
|---------------------|--------------|
| Color:              | Alpine White |
| Trap type:          | P Trap       |
| Trapway type:       | Concealed    |
| Seat cover options: | None         |
| Bowl shape:         | Oval         |
| Suites:             | RAK-MORNING  |