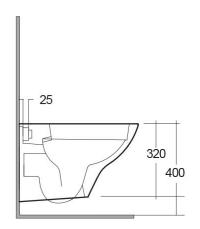

## **Technical specifications**

| Dimensions:         | 520 x 365 mm |
|---------------------|--------------|
| Color:              | Alpine White |
| Trap type:          | P Trap       |
| Trapway type:       | Concealed    |
| Seat cover options: | None         |
| Bowl shape:         | Oval         |
| Suites:             | RAK-MORNING  |

Dimensions: All dimensions in mm tollerance +5% for below 200mm and +3% for above 200mm.

Note: Due to a continuing development programme to improve design and performance, the manufacturer reserves all rights to vary specifications without prior information.