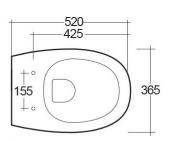

## **Technical specifications**

| Dimensions:         | 520 x 365 mm |
|---------------------|--------------|
| Color:              | Alpine White |
| Trap type:          | P Trap       |
| Trapway type:       | Concealed    |
| Seat cover options: | None         |
| Bowl shape:         | Oval         |
| Suites:             | RAK-MORNING  |

Dimensions: All dimensions in mm tollerance +5% for below 200mm and +3% for above 200mm.

Note: Due to a continuing development programme to improve design and performance, the manufacturer reserves all rights to vary specifications without prior information.