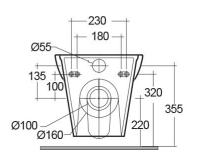

## **Technical specifications**

| Dimensions:         | 520 x 365 mm |
|---------------------|--------------|
| Color:              | Alpine White |
| Trap type:          | P Trap       |
| Trapway type:       | Concealed    |
| Seat cover options: | None         |
| Bowl shape:         | Oval         |
| Suites:             | RAK-MORNING  |

Dimensions: All dimensions in mm tollerance +5% for below 200mm and +3% for above 200mm.

Note: Due to a continuing development programme to improve design and performance, the manufacturer reserves all rights to vary specifications without prior information.