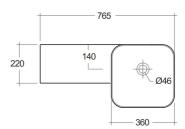

## **Technical specifications**

| Dimensions:     | 765 x 360 mm |
|-----------------|--------------|
| Color:          | Alpine White |
| Shape of basin: | Square       |
| Ledge:          | yes          |
| Overflow hole:  | yes          |
| Suites:         | RAK-Petit    |

## Code Name

PETWB37700AWHA RAK-PETIT WALL HUNG SQUARED WASH BASIN 77 CM LEFT LEDGE - W/O TAP HOLE - PETWB37700AWHA

Dimensions: All dimensions in mm. Tolerance of vitreous china & fireclay items:  $\pm$  5% for below 200mm and  $\pm$  3% for above 200mm; for all other items tolerance  $\pm$  1%. Note: Due to a continuing development program to improve design and performance, the manufacturer reserves all rights to vary specifications without prior information. Please note accessories are for photographic use only.