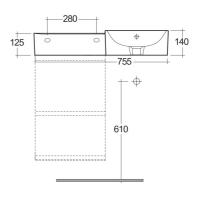

## **Technical specifications**

| Dimensions:     | 765 x 360 mm |
|-----------------|--------------|
| Color:          | Alpine White |
| Shape of basin: | Square       |
| Ledge:          | yes          |
| Overflow hole:  | yes          |
| Suites:         | RAK-Petit    |

## Code Name

PETWB37700AWHA RAK-PETIT WALL HUNG SQUARED WASH BASIN 77 CM LEFT LEDGE - W/O TAP HOLE - PETWB37700AWHA

Dimensions: All dimensions in mm. Tolerance of vitreous china & fireclay items:  $\pm$  5% for below 200mm and  $\pm$  3% for above 200mm; for all other items tolerance  $\pm$  1%. Note: Due to a continuing development program to improve design and performance, the manufacturer reserves all rights to vary specifications without prior information. Please note accessories are for photographic use only.