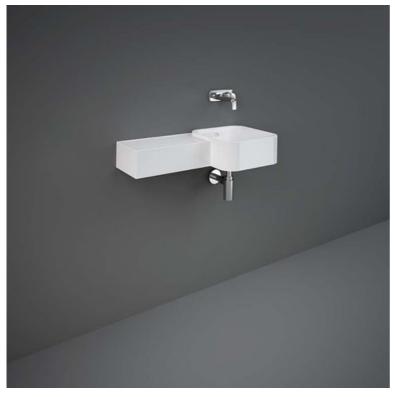

## **RAK-PETIT - PETWB37700AWHA**

## Wash basin | Wall Hung

## Code Name

PETWB37700AWHA RAK-PETIT WALL HUNG SQUARED WASH BASIN 77 CM LEFT LEDGE - W/O TAP HOLE - PETWB37700AWHA

Dimensions: All dimensions in mm. Tolerance of vitreous china & fireclay items:  $\pm$  5% for below 200mm and  $\pm$  3% for above 200mm; for all other items tolerance  $\pm$  1%. Note: Due to a continuing development program to improve design and performance, the manufacturer reserves all rights to vary specifications without prior information. Please note accessories are for photographic use only.