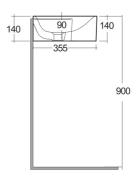

## **Technical specifications**

| Dimensions:     | 765 x 360 mm |
|-----------------|--------------|
| Color:          | Alpine White |
| Shape of basin: | Square       |
| Ledge:          | yes          |
| Overflow hole:  | yes          |
| Suites:         | RAK-Petit    |

## Code Name

PETWB47700AWHA RAK-PETIT WALL HUNG SQUARED WASH BASIN 77 CM RIGHT LEDGE - W/O TAP HOLE - PETWB47700AWHA

Dimensions: All dimensions in mm. Tolerance of vitreous china & fireclay items:  $\pm$  5% for below 200mm and  $\pm$  3% for above 200mm; for all other items tolerance  $\pm$  1%. Note: Due to a continuing development program to improve design and performance, the manufacturer reserves all rights to vary specifications without prior information. Please note accessories are for photographic use only.