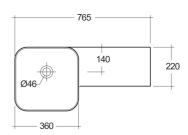

## **Technical specifications**

| Dimensions:     | 765 x 360 mm |
|-----------------|--------------|
| Color:          | Alpine White |
| Shape of basin: | Square       |
| Ledge:          | yes          |
| Overflow hole:  | yes          |
| Suites:         | RAK-Petit    |

## Code Name

PETWB47700AWHA RAK-PETIT WALL HUNG SQUARED WASH BASIN 77 CM RIGHT LEDGE - W/O TAP HOLE - PETWB47700AWHA

Dimensions: All dimensions in mm. Tolerance of vitreous china & fireclay items:  $\pm$  5% for below 200mm and  $\pm$  3% for above 200mm; for all other items tolerance  $\pm$  1%. Note: Due to a continuing development program to improve design and performance, the manufacturer reserves all rights to vary specifications without prior information. Please note accessories are for photographic use only.