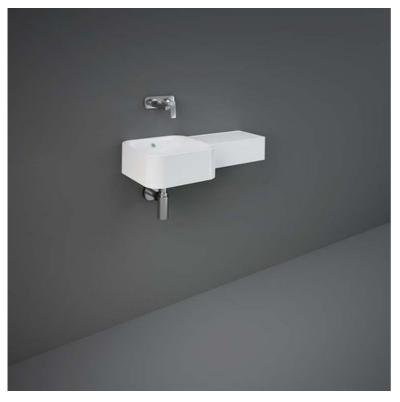

## **RAK-PETIT - PETWB47700AWHA**

## Wash basin | Wall Hung

## **Technical specifications**

| Dimensions:     | 765 x 360 mm |
|-----------------|--------------|
| Color:          | Alpine White |
| Shape of basin: | Square       |
| Ledge:          | yes          |
| Overflow hole:  | yes          |
| Suites:         | RAK-Petit    |