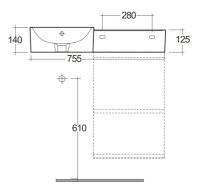

## **Technical specifications**

| Dimensions:     | 765 x 360 mm |
|-----------------|--------------|
| Color:          | Alpine White |
| Shape of basin: | Square       |
| Ledge:          | yes          |
| Overflow hole:  | yes          |
| Suites:         | RAK-Petit    |

## Code Name

PETWB47700AWHA RAK-PETIT WALL HUNG SQUARED WASH BASIN 77 CM RIGHT LEDGE - W/O TAP HOLE - PETWB47700AWHA

Dimensions: All dimensions in mm. Tolerance of vitreous china & fireclay items:  $\pm$  5% for below 200mm and  $\pm$  3% for above 200mm; for all other items tolerance  $\pm$  1%. Note: Due to a continuing development program to improve design and performance, the manufacturer reserves all rights to vary specifications without prior information. Please note accessories are for photographic use only.