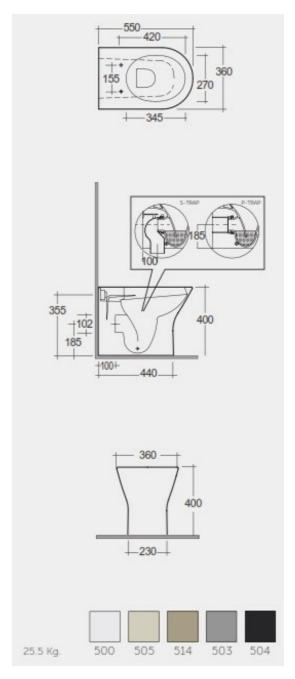

## **Technical specifications**

| Dimensions:         | 550 x 360 mm              |
|---------------------|---------------------------|
| Weight:             | 25.5 Kg                   |
| Color:              | MATT WHITE - 500          |
| Trap type:          | P Trap & S Trap           |
| Trapway type:       | Concealed                 |
| Seat cover options: | Urea                      |
| Bowl shape:         | Compact Oval              |
| Suites:             | RAK-FEELING WC'S & BIDETS |

## Code Name RST19500A RAK-FEELING RIMLESS BACK TO WALL WATER CLOSET 55 CM P-TRAP & S-TRAP MATT WHITE

RAK - Ceramics Page 1 of 2

Dimensions: All dimensions in mm tolerance  $\pm 5\%$  for below 200mm and  $\pm 3\%$  for above 200mm. Note: Due to a continuing development programme to improve design and performance, the manufacturer reserves all rights to vary specifications without prior information.