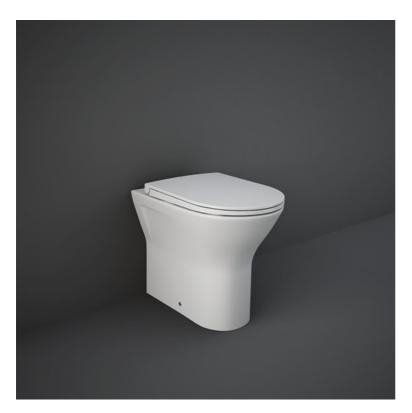

## RAK-FEELING - RST19500A - MATT WHITE

## **Back to Wall | Water Closet**

## Code Name RST19500A RAK-FEELING RIMLESS BACK TO WALL WATER CLOSET 55 CM P-TRAP & S-TRAP MATT WHITE

RAK - Ceramics Page 1 of 2

Dimensions: All dimensions in mm tolerance  $\pm 5\%$  for below 200mm and  $\pm 3\%$  for above 200mm. Note: Due to a continuing development programme to improve design and performance, the manufacturer reserves all rights to vary specifications without prior information.