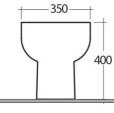

#### **Technical specifications**

| Dimensions:         | 490 x 350 mm      |
|---------------------|-------------------|
| Weight:             | 24 Kg             |
| Color:              | Alpine White      |
| Trap type:          | Р Тгар            |
| Trapway type:       | Concealed         |
| Seat cover options: | Urea              |
| Bowl shape:         | Rounded Rectangle |
| Soft close:         | yes               |
| Dual flush:         | yes               |
| Suites:             | RAK-SERIES 600    |

### Code Name

SE16AWHA SERIES 600 WATER CLOSET BACK TO WALL P-TRAP 50CM

Dimensions: All dimensions in mm tolerance  $\pm 5\%$  for below 200mm and  $\pm 3\%$  for above 200mm. Note: Due to a continuing development programme to improve design and performance, the manufacturer reserves all rights to vary specifications without prior information. Please note accessories are for photographic use only.