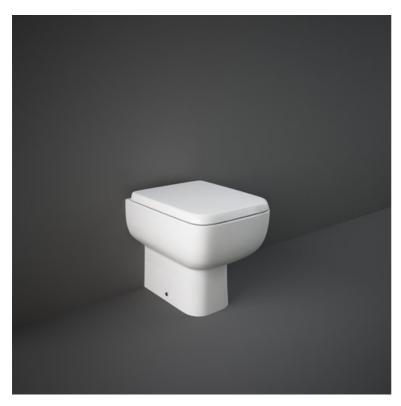

# **RAK-SERIES 600**

## Back to Wall | Water Closet



## 490 +\* 160 +\* 430



#### **Technical specifications**

| Dimensions:         | 490 x 350 mm      |
|---------------------|-------------------|
| Weight:             | 24 Kg             |
| Color:              | Alpine White      |
| Trap type:          | Р Тгар            |
| Trapway type:       | Concealed         |
| Seat cover options: | Urea              |
| Bowl shape:         | Rounded Rectangle |
| Soft close:         | yes               |
| Dual flush:         | yes               |
| Suites:             | RAK-SERIES 600    |



### Code Name

SE16AWHA SERIES 600 WATER CLOSET BACK TO WALL P-TRAP 50CM



Dimensions: All dimensions in mm tolerance  $\pm 5\%$  for below 200mm and  $\pm 3\%$  for above 200mm. Note: Due to a continuing development programme to improve design and