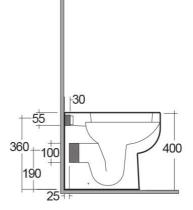

#### **Technical specifications**

| Dimensions:         | 490 x 350 mm      |
|---------------------|-------------------|
| Weight:             | 24 Kg             |
| Color:              | Alpine White      |
| Trap type:          | Р Тгар            |
| Trapway type:       | Concealed         |
| Seat cover options: | Urea              |
| Bowl shape:         | Rounded Rectangle |
| Soft close:         | yes               |
| Dual flush:         | yes               |
| Suites:             | RAK-SERIES 600    |

### Code Name

SE16AWHA SERIES 600 WATER CLOSET BACK TO WALL P-TRAP 50CM

Dimensions: All dimensions in mm tolerance  $\pm 5\%$  for below 200mm and  $\pm 3\%$  for above 200mm. Note: Due to a continuing development programme to improve design and performance, the manufacturer reserves all rights to vary specifications without prior information. Please note accessories are for photographic use only.