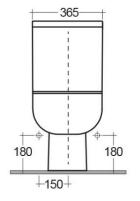

# 775 100 190 400

### **Technical specifications**

| 600 x 350 mm      |
|-------------------|
| 37 Kg             |
| Alpine White      |
| P Trap            |
| Concealed         |
| Urea              |
| Rounded Rectangle |
| yes               |
| yes               |
| RAK-SERIES 600    |
|                   |

### Code Name

SE11AWHA SERIES 600 WATER CLOSET CLOSE COUPLED P-TRAP 60CM

SE10AWHA SERIES 600 WATER CLOSET TANK

RAK - Ceramics  $\ \ \, \mathbb{C}$ 

Dimensions: All dimensions in mm tolerance  $\pm 5\%$  for below 200mm and  $\pm 3\%$  for above 200mm. Note: Due to a continuing development programme to improve design and performance, the manufacturer reserves all rights to vary specifications without prior information.