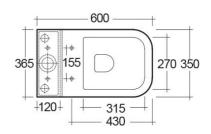

# 775 100 190 400

### **Technical specifications**

| 600 x 350 mm      |
|-------------------|
| 37 Kg             |
| Alpine White      |
| P Trap            |
| Concealed         |
| Urea              |
| Rounded Rectangle |
| yes               |
| yes               |
| RAK-SERIES 600    |
|                   |

### Code Name

SE11AWHA SERIES 600 WATER CLOSET CLOSE COUPLED P-TRAP 60CM

SE10AWHA SERIES 600 WATER CLOSET TANK

RAK - Ceramics  $\ \ \, \mathbb{C}$ 

Dimensions: All dimensions in mm tolerance  $\pm 5\%$  for below 200mm and  $\pm 3\%$  for above 200mm. Note: Due to a continuing development programme to improve design and performance, the manufacturer reserves all rights to vary specifications without prior information.