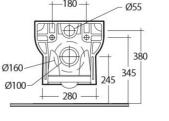

## **Technical specifications**

| Dimensions:         | 520 x 350 mm      |
|---------------------|-------------------|
| Weight:             | 25 Kg             |
| Color:              | Alpine White      |
| Trap type:          | P Trap            |
| Trapway type:       | Concealed         |
| Seat cover options: | Urea              |
| Bowl shape:         | Rounded Rectangle |
| Soft close:         | yes               |
| Dual flush:         | yes               |
| Suites:             | RAK-SERIES 600    |

## Code Name

SE13AWHA SERIES 600 WATER CLOSET RIMLESS BACK TO WALL P-TRAP 52CM

Dimensions: All dimensions in mm tolerance  $\pm 5\%$  for below 200mm and  $\pm 3\%$  for above 200mm. Note: Due to a continuing development programme to improve design and performance, the manufacturer reserves all rights to vary specifications without prior information. Please note accessories are for photographic use only.