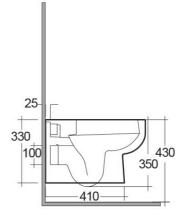

## **Technical specifications**

| Dimensions:         | 520 x 350 mm      |
|---------------------|-------------------|
| Weight:             | 25 Kg             |
| Color:              | Alpine White      |
| Trap type:          | P Trap            |
| Trapway type:       | Concealed         |
| Seat cover options: | Urea              |
| Bowl shape:         | Rounded Rectangle |
| Soft close:         | yes               |
| Dual flush:         | yes               |
| Suites:             | RAK-SERIES 600    |

## Code Name

SE13AWHA SERIES 600 WATER CLOSET RIMLESS BACK TO WALL P-TRAP 52CM

Dimensions: All dimensions in mm tolerance  $\pm 5\%$  for below 200mm and  $\pm 3\%$  for above 200mm. Note: Due to a continuing development programme to improve design and performance, the manufacturer reserves all rights to vary specifications without prior information. Please note accessories are for photographic use only.