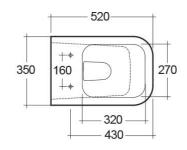

## **Technical specifications**

| Dimensions:         | 520 x 350 mm      |
|---------------------|-------------------|
| Weight:             | 25 Kg             |
| Color:              | Alpine White      |
| Trap type:          | P Trap            |
| Trapway type:       | Concealed         |
| Seat cover options: | Urea              |
| Bowl shape:         | Rounded Rectangle |
| Soft close:         | yes               |
| Dual flush:         | yes               |
| Suites:             | RAK-SERIES 600    |

## Code Name

SE13AWHA SERIES 600 WATER CLOSET RIMLESS BACK TO WALL P-TRAP 52CM

Dimensions: All dimensions in mm tolerance  $\pm 5\%$  for below 200mm and  $\pm 3\%$  for above 200mm. Note: Due to a continuing development programme to improve design and performance, the manufacturer reserves all rights to vary specifications without prior information. Please note accessories are for photographic use only.