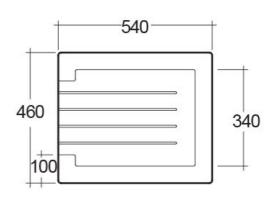

## **Technical specifications**

| Dimensions:   | 540 x 460 mm      |
|---------------|-------------------|
| Weight:       | 15 Kg             |
| Color:        | Alpine White      |
| Vanity space: | yes               |
| Suites:       | RAK-Kitchen Sinks |

| Code      | Name                      |
|-----------|---------------------------|
| OC174AWHA | DRAIN BOARD # 2 (GROOVED) |

Dimensions: All dimensions in mm tolerance  $\pm 5\%$  for below 200mm and  $\pm 3\%$  for above 200mm. Note: Due to a continuing development programme to improve design and performance, the manufacturer reserves all rights to vary specifications without prior information.