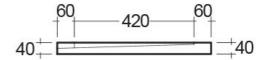

## **Technical specifications**

| Dimensions:   | 540 x 460 mm      |
|---------------|-------------------|
| Weight:       | 15 Kg             |
| Color:        | Alpine White      |
| Vanity space: | yes               |
| Suites:       | RAK-Kitchen Sinks |

| Code      | Name                      |
|-----------|---------------------------|
| OC174AWHA | DRAIN BOARD # 2 (GROOVED) |

Dimensions: All dimensions in mm tolerance  $\pm 5\%$  for below 200mm and  $\pm 3\%$  for above 200mm. Note: Due to a continuing development programme to improve design and performance, the manufacturer reserves all rights to vary specifications without prior information.