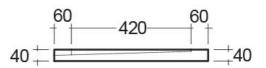

## **Counter Top | Kitchen Sink**

**∂**αk

CERAMICS

| Technical specifications |              |
|--------------------------|--------------|
| Dimensions:              | 540 x 460 mm |
| Weight:                  | 15 Kg        |
| Color:                   | Alpine White |
| Vanity space:            | yes          |
| Code                     | Name         |
| OC173AWHA                |              |
| Vanity space:            | yes          |

Dimensions: All dimensions in mm tolerance  $\pm 5\%$  for below 200mm and  $\pm 3\%$  for above 200mm. Note: Due to a continuing development programme to improve design and performance, the manufacturer reserves all rights to vary specifications without prior information. Please note accessories are for photographic use only.