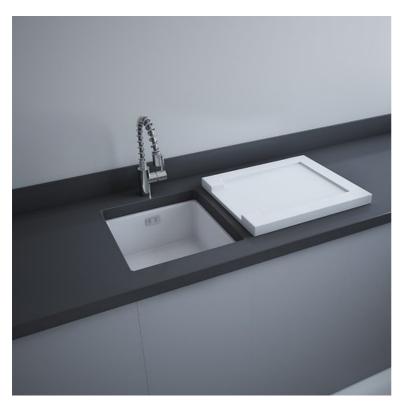

## **Counter Top | Kitchen Sink**

**∂**αk

CERAMICS

| Technical specifications |              |
|--------------------------|--------------|
| Dimensions:              | 540 x 460 mm |
| Weight:                  | 15 Kg        |
| Color:                   | Alpine White |
| Vanity space:            | yes          |
| Code                     | Name         |
| OC173AWHA                |              |
| Vanity space:            | yes          |