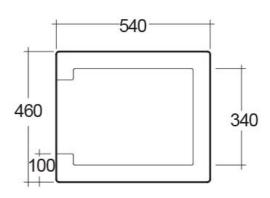

## **Counter Top | Kitchen Sink**

**∂**αk

CERAMICS

| Technical specifications |              |
|--------------------------|--------------|
| Dimensions:              | 540 x 460 mm |
| Weight:                  | 15 Kg        |
| Color:                   | Alpine White |
| Vanity space:            | yes          |
| Code                     | Name         |
| OC173AWHA                |              |
| Vanity space:            | yes          |

Dimensions: All dimensions in mm tolerance  $\pm 5\%$  for below 200mm and  $\pm 3\%$  for above 200mm. Note: Due to a continuing development programme to improve design and performance, the manufacturer reserves all rights to vary specifications without prior information. Please note accessories are for photographic use only.