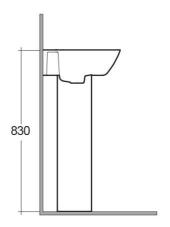

## 500 +180+ 170 • • • 830 570 510

## **Technical specifications**

| Dimensions:     | 500 x 385 mm |
|-----------------|--------------|
| Weight:         | 23 Kg        |
| Color:          | Alpine White |
| Shape of basin: | Rectangle    |
| Overflow hole:  | yes          |
| Suites:         | RAK-SUMMIT   |