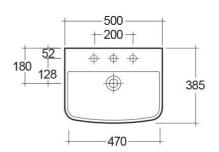

## 500 +180+ 170 • • • 830 570 510

## **Technical specifications**

| Dimensions:     | 500 x 385 mm |
|-----------------|--------------|
| Weight:         | 23 Kg        |
| Color:          | Alpine White |
| Shape of basin: | Rectangle    |
| Overflow hole:  | yes          |
| Suites:         | RAK-SUMMIT   |