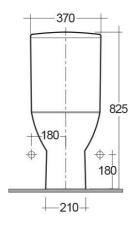

## 825 400

Dimensions: All dimensions in mm tolerance  $\pm 5\%$  for below 200mm and  $\pm 3\%$  for above 200mm. Note: Due to a continuing development programme to improve design and performance, the manufacturer reserves all rights to vary specifications without prior information.