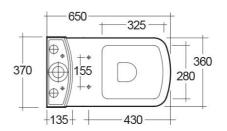

## **Technical specifications**

| Dimensions:         | 650 x 360 mm |
|---------------------|--------------|
| Weight:             | 39 Kg        |
| Color:              | Alpine White |
| Trap type:          | S Trap       |
| Trapway type:       | Concealed    |
| Seat cover options: | Urea         |
| Bowl shape:         | Rectangle    |
| Soft close:         | yes          |
| Dual flush:         | yes          |
| Suites:             | RAK-SUMMIT   |
|                     |              |

Dimensions: All dimensions in mm tolerance  $\pm 5\%$  for below 200mm and  $\pm 3\%$  for above 200mm. Note: Due to a continuing development programme to improve design and performance, the manufacturer reserves all rights to vary specifications without prior information.