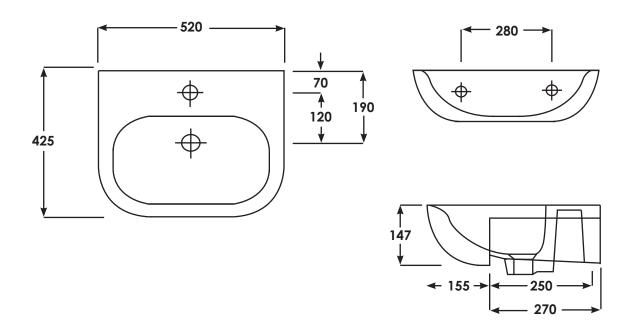

## TONSRBAS1

| SIZE         | 520 x 425 x 147 mm  |
|--------------|---------------------|
| CUT OUT SIZE | 465 x 250 x 105 mm  |
| TAP HOLE     | Single tap hole     |
| OVER FLOW    | Over flow built in  |
| MATERIAL     | Vitreous China      |
| WEIGHT       | 15.40 kg            |
| COLOURS      | White               |
| FITTING      | Silicone to Worktop |
| WARRANTY     | 25 Years            |

Dimensions: All measurements are in millimeters and are subject to normal manufacturing variations. Note: Due to a continuing development programme to improve design and performance, the manufacturer reserves all rights to vary specifications without prior informations. Please note accessories are for photographic use only.