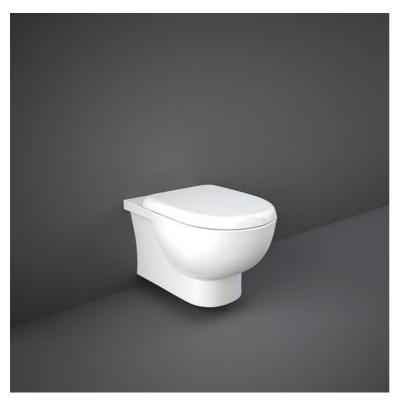

# **RAK-TONIQUE W/HIDDEN FIXATIONS**

## Wall Hung | Water Closet

#### **Technical specifications**

| Dimensions:         | 550 x 360 mm |
|---------------------|--------------|
| Weight:             | 25 Kg        |
| Color:              | Alpine White |
| Trap type:          | Р Тгар       |
| Trapway type:       | Concealed    |
| Seat cover options: | ABS & Urea   |
| Bowl shape:         | Oval         |
| Soft close:         | yes          |
| Dual flush:         | yes          |
| Suites:             | RAK-TONIQUE  |
|                     |              |