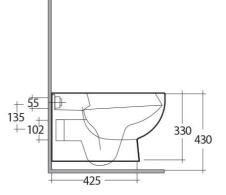

### 550 + 430 + 430 155 + + 270 360 + + + 335

#### **Technical specifications**

| Dimensions:         | 550 x 360 mm |
|---------------------|--------------|
| Weight:             | 25 Kg        |
| Color:              | Alpine White |
| Trap type:          | Р Тгар       |
| Trapway type:       | Concealed    |
| Seat cover options: | ABS & Urea   |
| Bowl shape:         | Oval         |
| Soft close:         | yes          |
| Dual flush:         | yes          |
| Suites:             | RAK-TONIQUE  |
|                     |              |