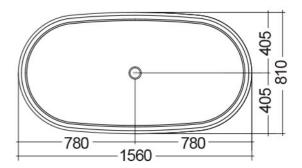

## **Technical specifications**

| Dimensions: | 1560 x 810 mm    |
|-------------|------------------|
| Weight:     | 91 Kg            |
| Color:      | MATT WHITE - 500 |
| Suites:     | RAK-WASHINGTON   |
|             |                  |