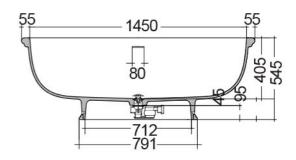

## **Technical specifications**

| Dimensions: | 1560 x 810 mm    |
|-------------|------------------|
| Weight:     | 91 Kg            |
| Color:      | MATT WHITE - 500 |
| Suites:     | RAK-WASHINGTON   |
|             |                  |