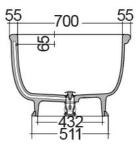

## **Technical specifications**

| Dimensions: | 1560 x 810 mm    |
|-------------|------------------|
| Weight:     | 91 Kg            |
| Color:      | MATT WHITE - 500 |
| Suites:     | RAK-WASHINGTON   |
|             |                  |