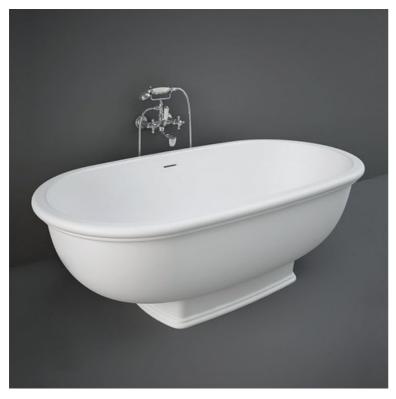

## RAK-WASHINGTON - WTBT15681500 -MATT WHITE

| Code         | Name                                           |
|--------------|------------------------------------------------|
| WTBT15681500 | RAK-WASHINGTON COUNTER TOP<br>BATHTUB - 156X81 |

Dimensions: All dimensions in mm tolerance  $\pm 5\%$  for below 200mm and  $\pm 3\%$  for above 200mm. Note: Due to a continuing development programme to improve design and performance, the manufacturer reserves all rights to vary specifications without prior information. Please note accessories are for photographic use only.