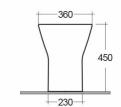

## **Technical specifications**

| Dimensions:              | 550 x 360 mm    |
|--------------------------|-----------------|
| Weight:                  | 30 Kg           |
| Color:                   | Alpine White    |
| Trap type:               | P Trap & S Trap |
| Trapway type:            | Concealed       |
| Seat cover options:      | Urea            |
| Bowl shape:              | Oval            |
| Soft close:              | yes             |
| Quick remove seat cover: | yes             |
| Dual flush:              | yes             |
| Suites:                  | RAK-RESORT      |

## Code Name

RST21AWHA RESORT WATER CLOSET SPECIAL HEIGHT 45CM BACK TO WALL P|S-TRAP 55CM

Dimensions: All dimensions in mm. Tolerance of vitreous china & fireclay items:  $\pm$  5% for below 200mm and  $\pm$  3% for above 200mm; for all other items tolerance  $\pm$  1%. Note: Due to a continuing development program to improve design and performance, the manufacturer reserves all rights to vary specifications without prior information. Please note accessories are for photographic use only.