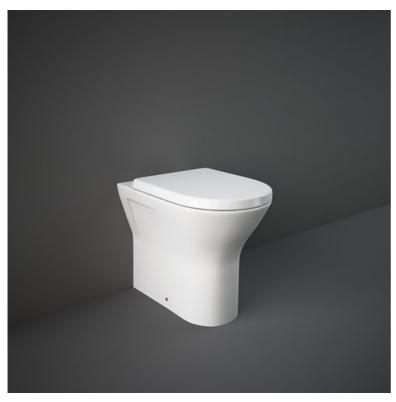

## **RAK-RESORT-COMFORT HEIGHT 45CM**

## **Back to Wall | Water Closet**

## **Technical specifications**

| Dimensions:              | 550 x 360 mm    |
|--------------------------|-----------------|
| Weight:                  | 30 Kg           |
| Color:                   | Alpine White    |
| Trap type:               | P Trap & S Trap |
| Trapway type:            | Concealed       |
| Seat cover options:      | Urea            |
| Bowl shape:              | Oval            |
| Soft close:              | yes             |
| Quick remove seat cover: | yes             |
| Dual flush:              | yes             |
| Suites:                  | RAK-RESORT      |