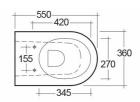

## **Technical specifications**

| Dimensions:              | 550 x 360 mm    |
|--------------------------|-----------------|
| Weight:                  | 30 Kg           |
| Color:                   | Alpine White    |
| Trap type:               | P Trap & S Trap |
| Trapway type:            | Concealed       |
| Seat cover options:      | Urea            |
| Bowl shape:              | Oval            |
| Soft close:              | yes             |
| Quick remove seat cover: | yes             |
| Dual flush:              | yes             |
| Suites:                  | RAK-RESORT      |

## Code Name

RST21AWHA RESORT WATER CLOSET SPECIAL HEIGHT 45CM BACK TO WALL P|S-TRAP 55CM

Dimensions: All dimensions in mm. Tolerance of vitreous china & fireclay items:  $\pm$  5% for below 200mm and  $\pm$  3% for above 200mm; for all other items tolerance  $\pm$  1%. Note: Due to a continuing development program to improve design and performance, the manufacturer reserves all rights to vary specifications without prior information. Please note accessories are for photographic use only.