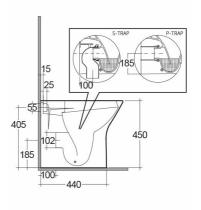

## **Technical specifications**

| Dimensions:              | 550 x 360 mm    |
|--------------------------|-----------------|
| Weight:                  | 30 Kg           |
| Color:                   | Alpine White    |
| Trap type:               | P Trap & S Trap |
| Trapway type:            | Concealed       |
| Seat cover options:      | Urea            |
| Bowl shape:              | Oval            |
| Soft close:              | yes             |
| Quick remove seat cover: | yes             |
| Dual flush:              | yes             |
| Suites:                  | RAK-RESORT      |

## Code Name

RST21AWHA RESORT WATER CLOSET SPECIAL HEIGHT 45CM BACK TO WALL P|S-TRAP 55CM

Dimensions: All dimensions in mm. Tolerance of vitreous china & fireclay items:  $\pm$  5% for below 200mm and  $\pm$  3% for above 200mm; for all other items tolerance  $\pm$  1%. Note: Due to a continuing development program to improve design and performance, the manufacturer reserves all rights to vary specifications without prior information. Please note accessories are for photographic use only.