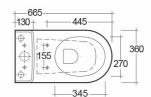

#### **Technical specifications**

| Dimensions:              | 665 x 360 mm |
|--------------------------|--------------|
| Weight:                  | 40 Kg        |
| Color:                   | Alpine White |
| Trap type:               | P Trap       |
| Trapway type:            | Concealed    |
| Seat cover options:      | Urea         |
| Bowl shape:              | Oval         |
| Soft close:              | yes          |
| Quick remove seat cover: | yes          |
| Dual flush:              | yes          |
| Suites:                  | RAK-RESORT   |
|                          |              |

#### Code Name

RST11AWHA RESORT WATER CLOSET RIMLESS COMFORT HEIGHT 45CM CLOSE COUPLED BACK OPEN P-TRAP 65CM

RST10AWHA RESORT WATER CLOSET TANK

Dimensions: All dimensions in mm. Tolerance of vitreous china & fireclay items:  $\pm$  5% for below 200mm and  $\pm$  3% for above 200mm; for all other items tolerance  $\pm$  1%. Note: Due to a continuing development program to improve design and performance, the manufacturer reserves all rights to vary specifications without prior information. Please note accessories are for photographic use only.