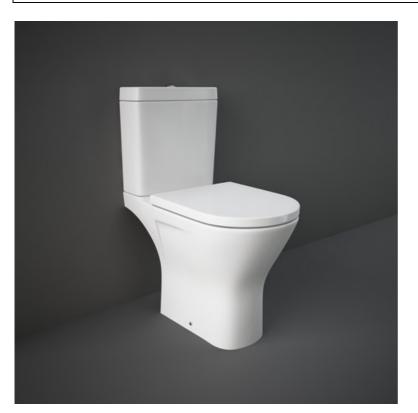

## **RAK-RESORT-COMFORT HEIGHT 45CM**

### **Close Coupled | Water Closet**

#### **Technical specifications**

| Dimensions:              | 665 x 360 mm |
|--------------------------|--------------|
| Weight:                  | 40 Kg        |
| Color:                   | Alpine White |
| Trap type:               | P Trap       |
| Trapway type:            | Concealed    |
| Seat cover options:      | Urea         |
| Bowl shape:              | Oval         |
| Soft close:              | yes          |
| Quick remove seat cover: | yes          |
| Dual flush:              | yes          |
| Suites:                  | RAK-RESORT   |
|                          |              |