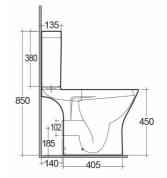

#### **Technical specifications**

| Dimensions:              | 665 x 360 mm |
|--------------------------|--------------|
| Weight:                  | 40 Kg        |
| Color:                   | Alpine White |
| Trap type:               | P Trap       |
| Trapway type:            | Concealed    |
| Seat cover options:      | Urea         |
| Bowl shape:              | Oval         |
| Soft close:              | yes          |
| Quick remove seat cover: | yes          |
| Dual flush:              | yes          |
| Suites:                  | RAK-RESORT   |
|                          |              |

#### Code Name

RST11AWHA RESORT WATER CLOSET RIMLESS COMFORT HEIGHT 45CM CLOSE COUPLED BACK OPEN P-TRAP 65CM

RST10AWHA RESORT WATER CLOSET TANK

Dimensions: All dimensions in mm. Tolerance of vitreous china & fireclay items:  $\pm$  5% for below 200mm and  $\pm$  3% for above 200mm; for all other items tolerance  $\pm$  1%. Note: Due to a continuing development program to improve design and performance, the manufacturer reserves all rights to vary specifications without prior information. Please note accessories are for photographic use only.