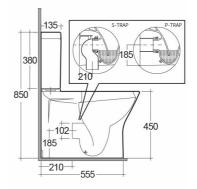

#### Technical specifications

| Dimensions:              | 665 x 360 mm    |
|--------------------------|-----------------|
| Weight:                  | 44 Kg           |
| Color:                   | Alpine White    |
| Trap type:               | P Trap & S Trap |
| Trapway type:            | Concealed       |
| Seat cover options:      | Urea            |
| Bowl shape:              | Oval            |
| Soft close:              | yes             |
| Quick remove seat cover: | yes             |
| Dual flush:              | yes             |
| Suites:                  | RAK-RESORT      |
|                          |                 |

#### Code Name

RST16AWHA RESORT WATER CLOSET RIMLESS COMFORT HEIGHT 45CM CLOSE COUPLED BACK TO WALL PIS TRAP 65CM

RST10AWHA RESORT WATER CLOSET TANK

Dimensions: All dimensions in mm. Tolerance of vitreous china & fireclay items:  $\pm$  5% for below 200mm and  $\pm$  3% for above 200mm; for all other items tolerance  $\pm$  1%. Note: Due to a continuing development program to improve design and performance, the manufacturer reserves all rights to vary specifications without prior information. Please note accessories are for photographic use only.