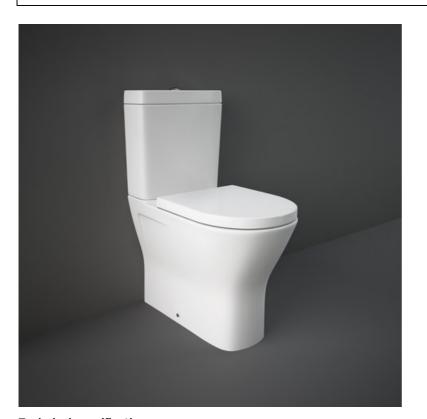

## **RAK-RESORT-COMFORT HEIGHT 45CM**

### **Close Coupled | Water Closet**

#### Technical specifications

| Dimensions:              | 665 x 360 mm    |
|--------------------------|-----------------|
| Weight:                  | 44 Kg           |
| Color:                   | Alpine White    |
| Trap type:               | P Trap & S Trap |
| Trapway type:            | Concealed       |
| Seat cover options:      | Urea            |
| Bowl shape:              | Oval            |
| Soft close:              | yes             |
| Quick remove seat cover: | yes             |
| Dual flush:              | yes             |
| Suites:                  | RAK-RESORT      |
|                          |                 |