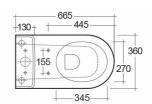

#### Technical specifications

| Dimensions:              | 665 x 360 mm    |
|--------------------------|-----------------|
| Weight:                  | 44 Kg           |
| Color:                   | Alpine White    |
| Trap type:               | P Trap & S Trap |
| Trapway type:            | Concealed       |
| Seat cover options:      | Urea            |
| Bowl shape:              | Oval            |
| Soft close:              | yes             |
| Quick remove seat cover: | yes             |
| Dual flush:              | yes             |
| Suites:                  | RAK-RESORT      |
|                          |                 |

#### Code Name

RST16AWHA RESORT WATER CLOSET RIMLESS COMFORT HEIGHT 45CM CLOSE COUPLED BACK TO WALL PIS TRAP 65CM

RST10AWHA RESORT WATER CLOSET TANK

Dimensions: All dimensions in mm. Tolerance of vitreous china & fireclay items:  $\pm$  5% for below 200mm and  $\pm$  3% for above 200mm; for all other items tolerance  $\pm$  1%. Note: Due to a continuing development program to improve design and performance, the manufacturer reserves all rights to vary specifications without prior information. Please note accessories are for photographic use only.