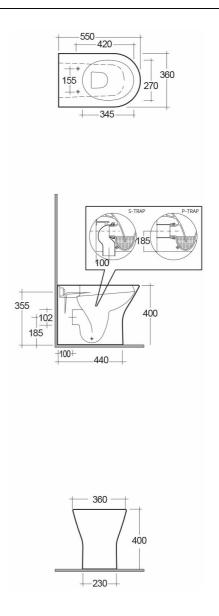

## **Technical specifications**

| Dimensions:              | 550 x 360 mm    |
|--------------------------|-----------------|
| Weight:                  | 26 Kg           |
| Color:                   | Alpine White    |
| Trap type:               | P Trap & S Trap |
| Trapway type:            | Concealed       |
| Seat cover options:      | Urea            |
| Bowl shape:              | Oval            |
| Soft close:              | yes             |
| Quick remove seat cover: | yes             |
| Dual flush:              | yes             |
| Suites:                  | RAK-RESORT      |

| Code      | Name                                           |
|-----------|------------------------------------------------|
| RST19AWHA | RESORT WATER CLOSET BACK TO WALL P S-TRAP 55CM |

Dimensions: All dimensions in mm. Tolerance of vitreous china & fireclay items:  $\pm$  5% for below 200mm and  $\pm$  3% for above 200mm; for all other items tolerance  $\pm$  1%. Note: Due to a continuing development program to improve design and performance, the manufacturer reserves all rights to vary specifications without prior information. Please note accessories are for photographic use only.