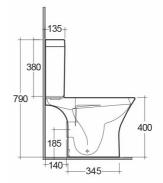

## **Technical specifications**

| Dimensions:              | 600 x 360 mm |
|--------------------------|--------------|
| Weight:                  | 34 Kg        |
| Color:                   | Alpine White |
| Trap type:               | P Trap       |
| Trapway type:            | Concealed    |
| Seat cover options:      | Urea         |
| Bowl shape:              | Oval         |
| Soft close:              | yes          |
| Quick remove seat cover: | yes          |
| Dual flush:              | yes          |
| Suites:                  | RAK-RESORT   |
|                          |              |

## Code Name

RST18AWHA RESORT WATER CLOSET RIMLESS CLOSE COUPLED BACK OPEN P-TRAP 60CM

RST10AWHA RESORT WATER CLOSET TANK

Dimensions: All dimensions in mm. Tolerance of vitreous china & fireclay items:  $\pm$  5% for below 200mm and  $\pm$  3% for above 200mm; for all other items tolerance  $\pm$  1%. Note: Due to a continuing development program to improve design and performance, the manufacturer reserves all rights to vary specifications without prior information. Please note accessories are for photographic use only.