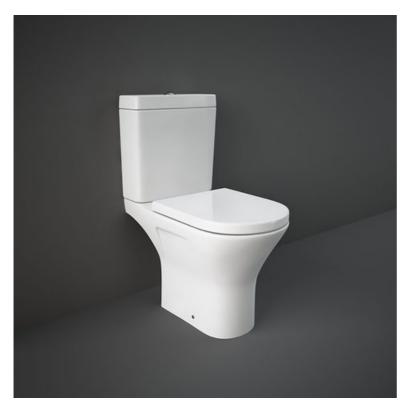

## RAK-RESORT Close Coupled | Water Closet

## **Technical specifications**

| Dimensions:              | 600 x 360 mm |
|--------------------------|--------------|
| Weight:                  | 34 Kg        |
| Color:                   | Alpine White |
| Trap type:               | P Trap       |
| Trapway type:            | Concealed    |
| Seat cover options:      | Urea         |
| Bowl shape:              | Oval         |
| Soft close:              | yes          |
| Quick remove seat cover: | yes          |
| Dual flush:              | yes          |
| Suites:                  | RAK-RESORT   |
|                          |              |