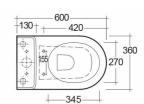

## **Technical specifications**

| Dimensions:              | 600 x 360 mm |
|--------------------------|--------------|
| Weight:                  | 34 Kg        |
| Color:                   | Alpine White |
| Trap type:               | P Trap       |
| Trapway type:            | Concealed    |
| Seat cover options:      | Urea         |
| Bowl shape:              | Oval         |
| Soft close:              | yes          |
| Quick remove seat cover: | yes          |
| Dual flush:              | yes          |
| Suites:                  | RAK-RESORT   |
|                          |              |

## Code Name

RST18AWHA RESORT WATER CLOSET RIMLESS CLOSE COUPLED BACK OPEN P-TRAP 60CM

RST10AWHA RESORT WATER CLOSET TANK

Dimensions: All dimensions in mm. Tolerance of vitreous china & fireclay items:  $\pm$  5% for below 200mm and  $\pm$  3% for above 200mm; for all other items tolerance  $\pm$  1%. Note: Due to a continuing development program to improve design and performance, the manufacturer reserves all rights to vary specifications without prior information. Please note accessories are for photographic use only.