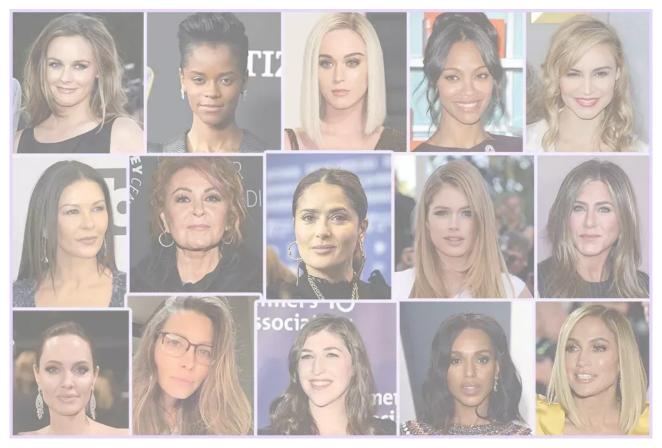

## **Levels of Consciousness: Actresses - January 2023**

The souls of actresses.

Below are the average levels of consciousness (Dr David Hawkins' Scale of Consciousness from 0 - 1000) for various actresses and performers, as at January 2023.

## Levels of Consciousness: Actresses - January 2023

This month the most remarkable changes has been in Salma Hayek who has jumped from 2 to 322 and Roseanne Barr who also jumped from 331 to 570. Letitia Wright's levels of consciousness have also increased significantly from 339 to 391 and the others have experienced smaller increases, with the exception of Mayim Bialik and Samaire Armstrong whose levels have fallen a little. Jennifer Lopez is still resonating at 2.

- Alicia Silverstone 539
- Angelina Jolie (reading not possible)
- Catherine Zeta Jones (reading not possible)
- Doutzen Kroes 453
- Jennifer Anniston (reading not possible)
- Jennifer Lopez 2
- Jessica Biel 633
- Katy Perry (reading not possible)
- Kerry Washington (reading not possible)
- Letitia Wright 391
- Mayim Bialik 632
- Rosanne Barr 570
- Salma Hayek 322
- Samaire Armstrong 621
- Zoe Saldana 562