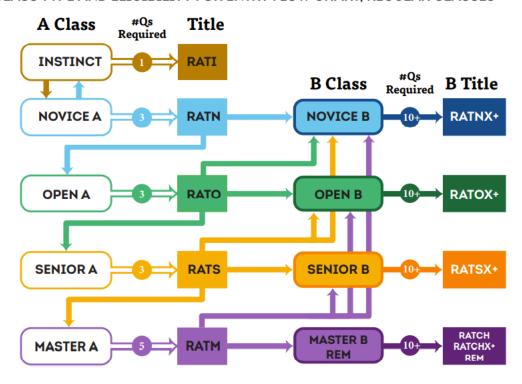

## Part 14: Regular Classes

#### **SECTION 1.** A and B Classes

Novice, Open, Senior, and Master are split into A and B divisions. All competitors enter each class level in the A division until they finish the title at that level. Once a competitor finishes a title from the A division, they are no longer eligible to compete at that level in an A class and must either move up, over (lateral move) or down. Extra scores earned in A do not carry over to B classes. Competitors are responsible for entering the correct class.

#### **SECTION 2.** What Class to Enter

When sending in an entry prior to the Event, the Class entered depends on titles previously earned. Competitors can enter their dog in any class that dog is eligible for, including B classes at a lower level (for example, a dog with a RATM can enter either Master B, Novice B, Open B, or Senior B.

- 1. Some Clubs may offer options to enter more than one class type per Event (e.g. Open B on Saturday and Senior A on Sunday). Class options will be listed in the Premium.
- 2. Dogs cannot be entered in a class they are not yet eligible to enter. Any dog entering a class they are not eligible to enter will have any and all qualifying scores removed for that class.

## SECTION 3. Moving Up, Down, or Over During an Event

Competitors can move up, down or over (A to B at the same level) during any Event where those choices are offered. Dogs achieving RATM from Master A must move to Master B for RATCH and RATCHX and above.

## CLASS TYPE AND ELIGIBILITY FOR ENTRY FLOW CHART, REGULAR CLASSES