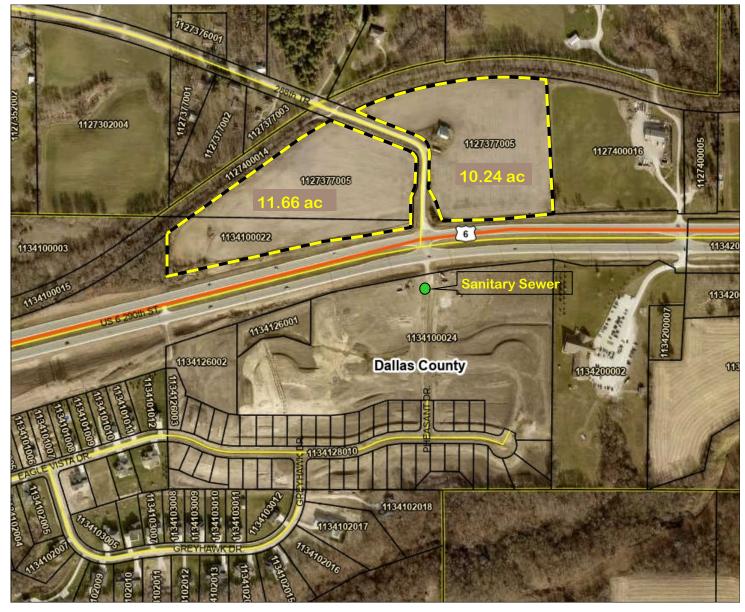

## DX3 Land (Young)- 19.33 acres - Adel

19.33 acres in two parcels. Located on North side of Highway 6.
288th Trail divides the two parcels.
One parcel is east of 288th Trail and one parcel is to the west.
Bike trail runs along the north side of the land.
The land slopes down from the east to the west.
Xenia Water trunk line runs along Highway 6
Located in Adel on the east edge of town.
Land use plan indicates "Community Commercial"
Sale Price: Call, Email or Text for additional information.