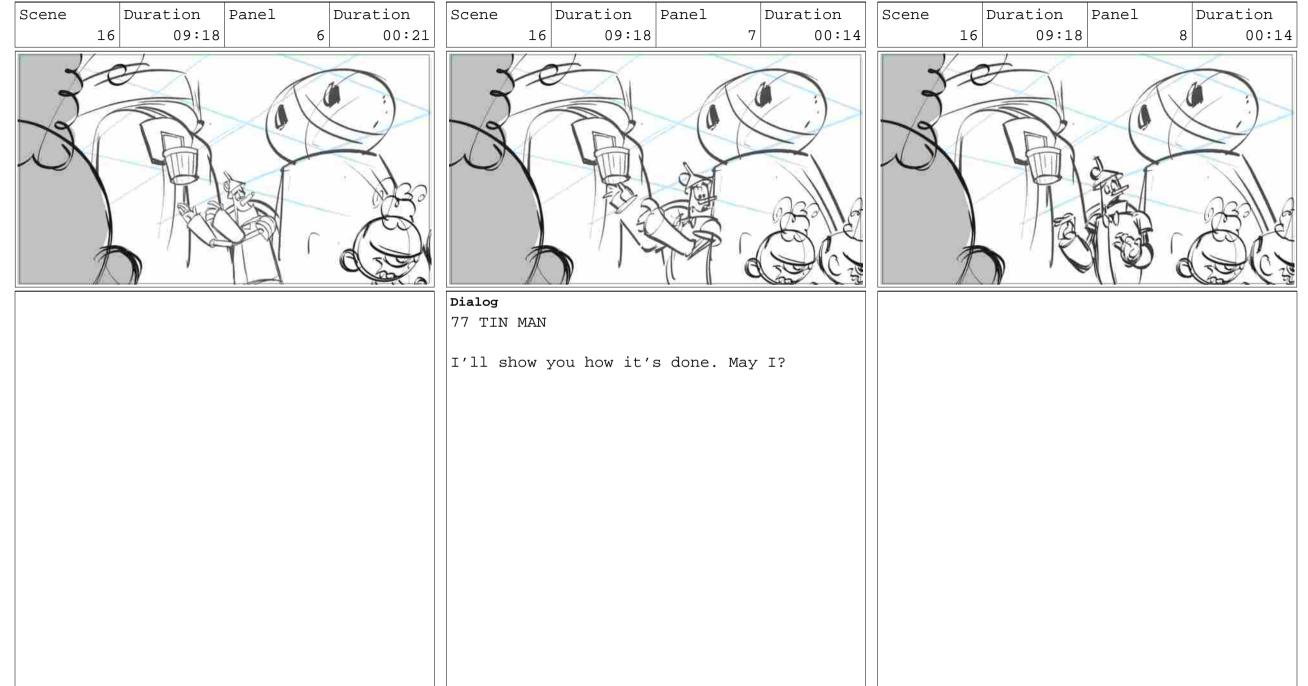

## Action Notes

01:08

Next, Tin Man pulls out a basketball hoop. He hangs it on a tall rock outcropping. The Scoodlers look confused. Tin Man points at a Scoodler's head.

Page 40/67

Page 42/67

Page 44/67

Page 45/67

### Action Notes

01:08

Next, Tin Man pulls out a basketball hoop. He hangs it on a tall rock outcropping. The Scoodlers look confused. Tin Man points at a Scoodler's head.

Page 40/67

Page 42/67

Page 44/67

Page 45/67