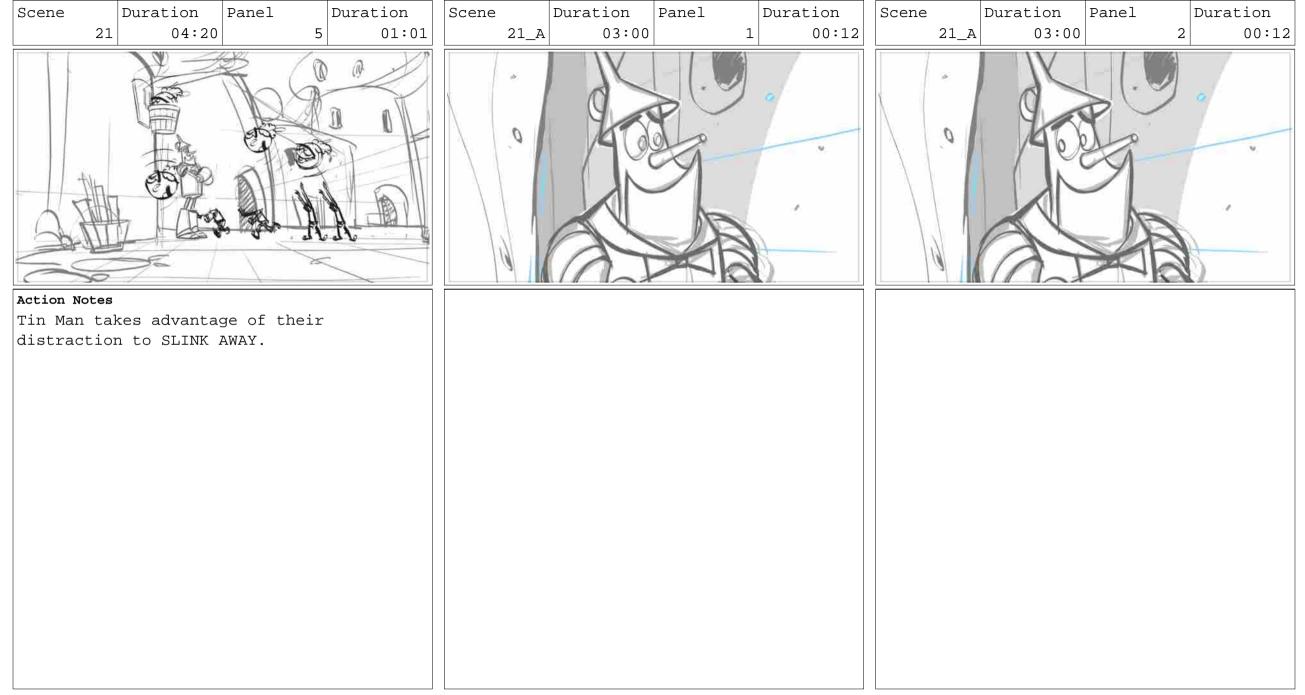

## Action Notes

01:08

Next, Tin Man pulls out a basketball hoop. He hangs it on a tall rock outcropping. The Scoodlers look confused. Tin Man points at a Scoodler's head.

Page 40/67

Page 42/67

Page 44/67

Page 45/67