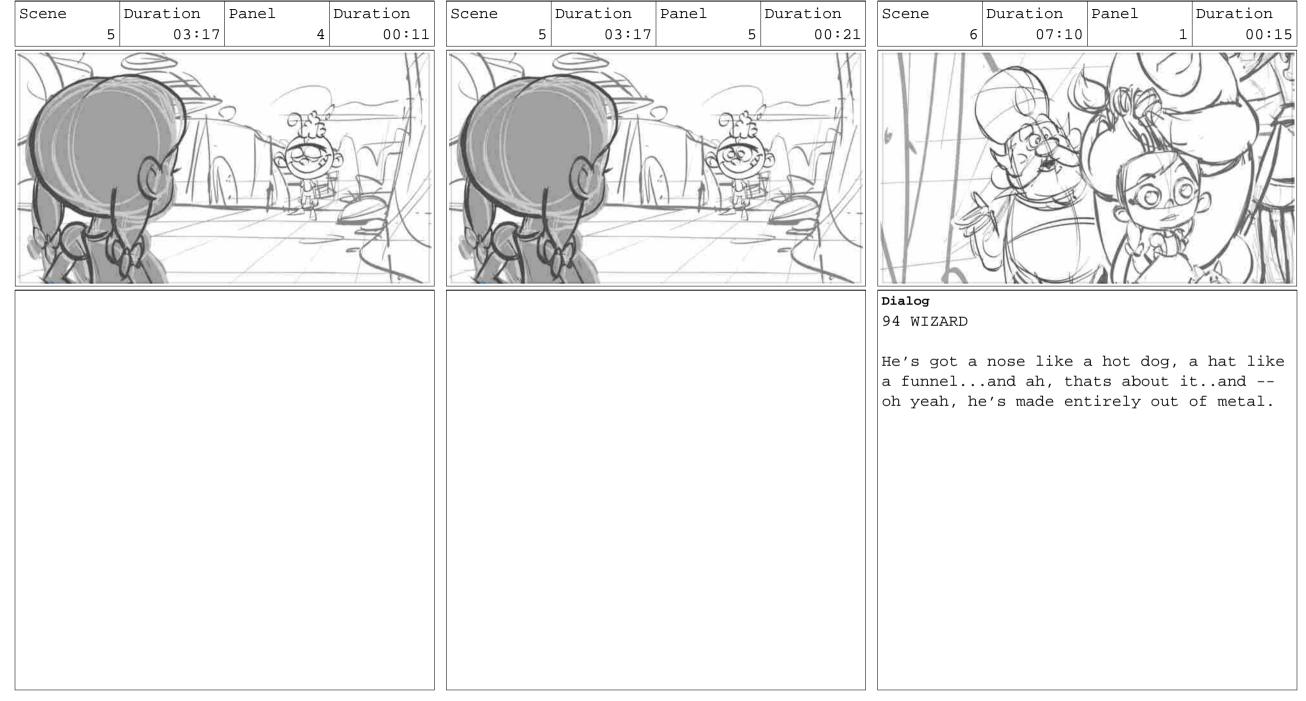

### Action Notes

Without speaking, the Scoodler ominously turns his head to the frowny position.

Page 12/19

### Action Notes

Without speaking, the Scoodler ominously turns his head to the frowny position.

Dialog 94 WIZARD

Scene

He's got a nose like a hot dog, a hat like a funnel...and ah, thats about it..and -oh yeah, he's made entirely out of metal.