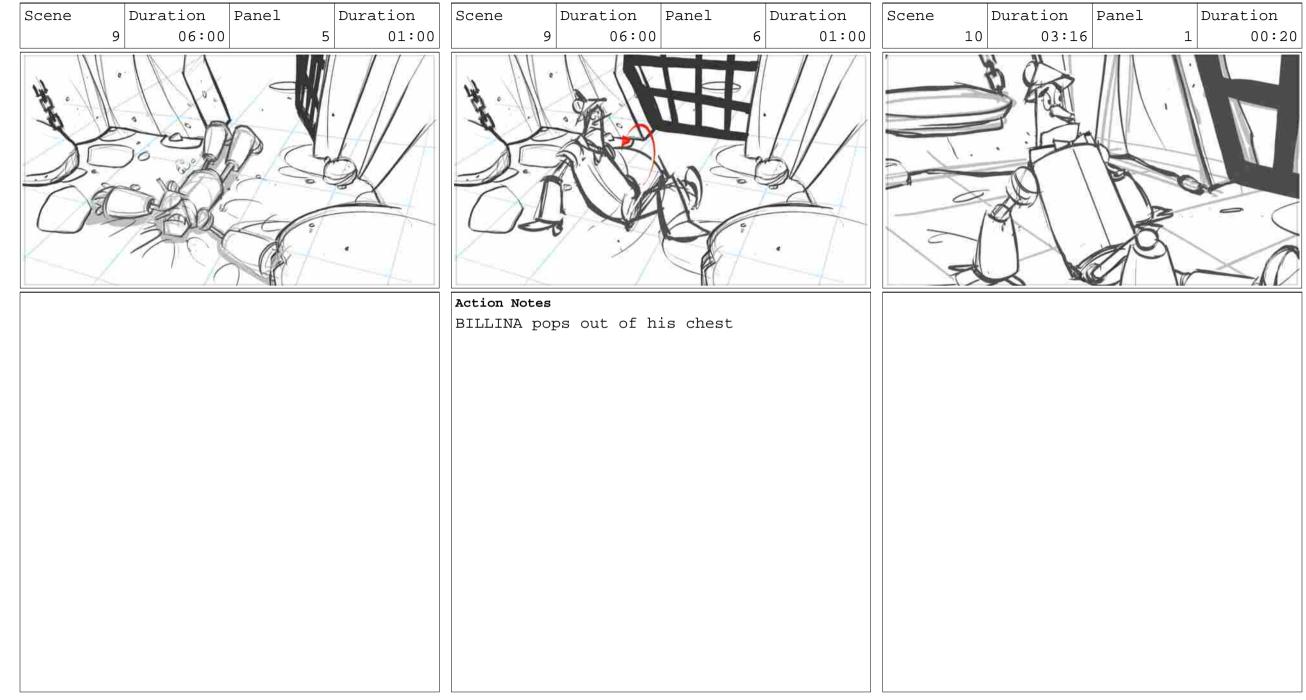

## Action Notes

01:08

Next, Tin Man pulls out a basketball hoop. He hangs it on a tall rock outcropping. The Scoodlers look confused. Tin Man points at a Scoodler's head.

Page 40/67

Page 42/67

Page 44/67

Page 45/67