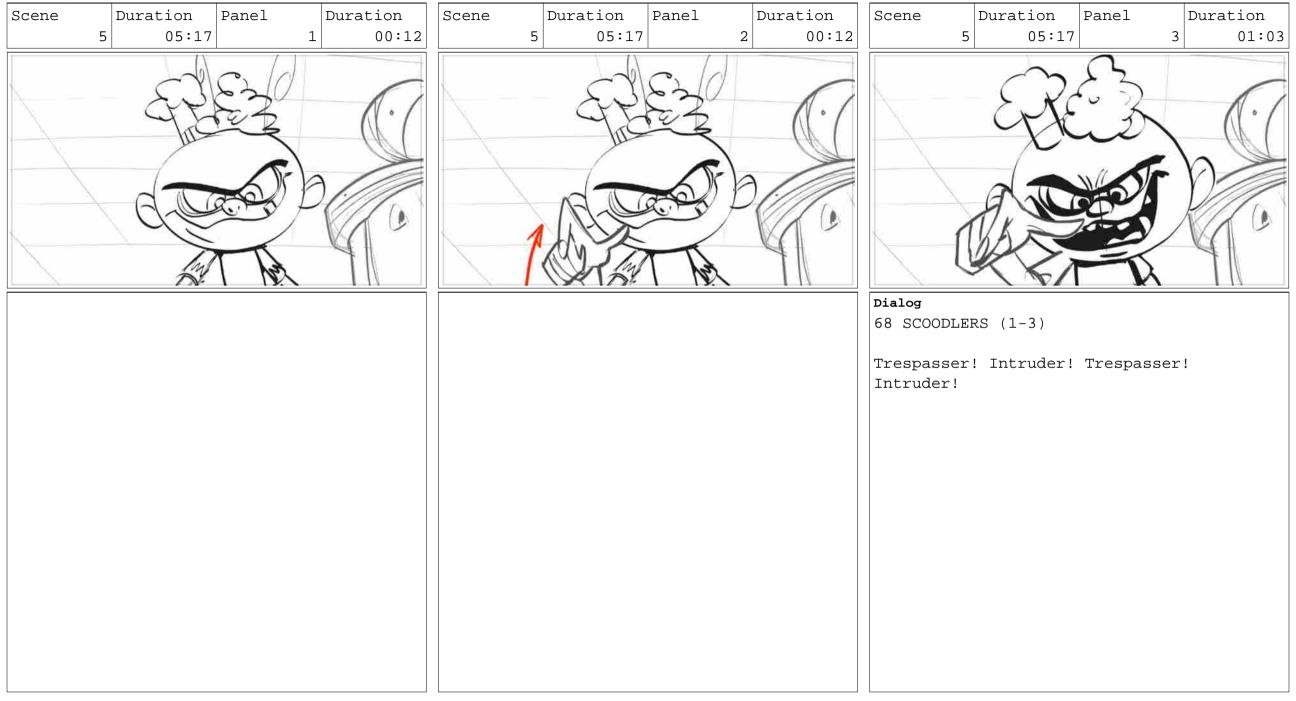

## Action Notes

Reverse to reveal the SCOODLER QUEEN, pointing at Tin Man. Her head is three times larger than the others, and she wears a crown of jagged metal.

**Dialog** 81 SCOODLER QUEEN (CONT'D)

Lock him up and get the fire going! In due time we will have our soup.