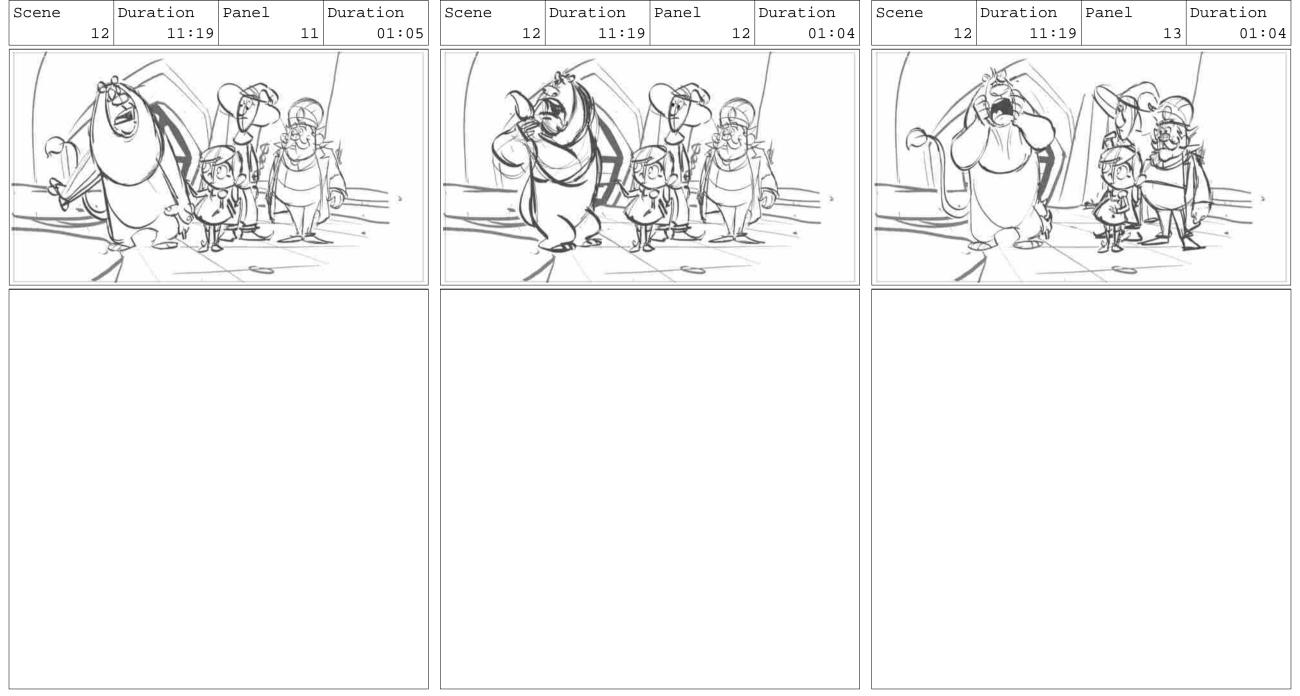

#### Action Notes

They all gather around Tin Man, curiously poking and prodding him -- they've never seen anything like him before. They start crawling all over him.

Page 21/67

Page 22/67

Page 23/67