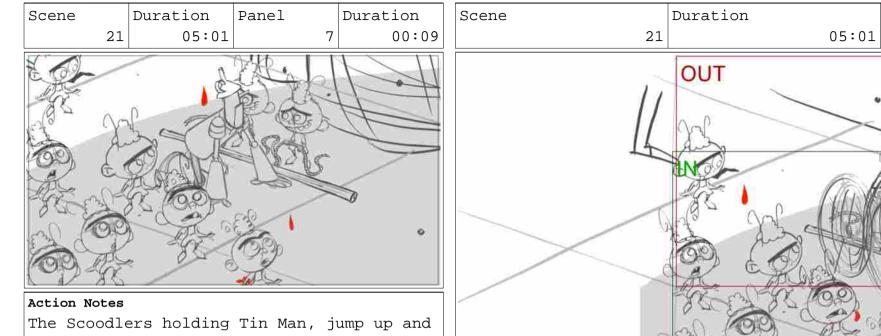

Ó

8

0

immediately comply.

Panel

#### Action Notes

The Scoodlers holding Tin Man, jump up and immediately comply.

Page 29/71

Page 30/71

Scene Duration Panel Duration 23 03:08 00:07 3

Action Notes

She notices the dripping paint. b

Action Notes She notices the dripping paint. b