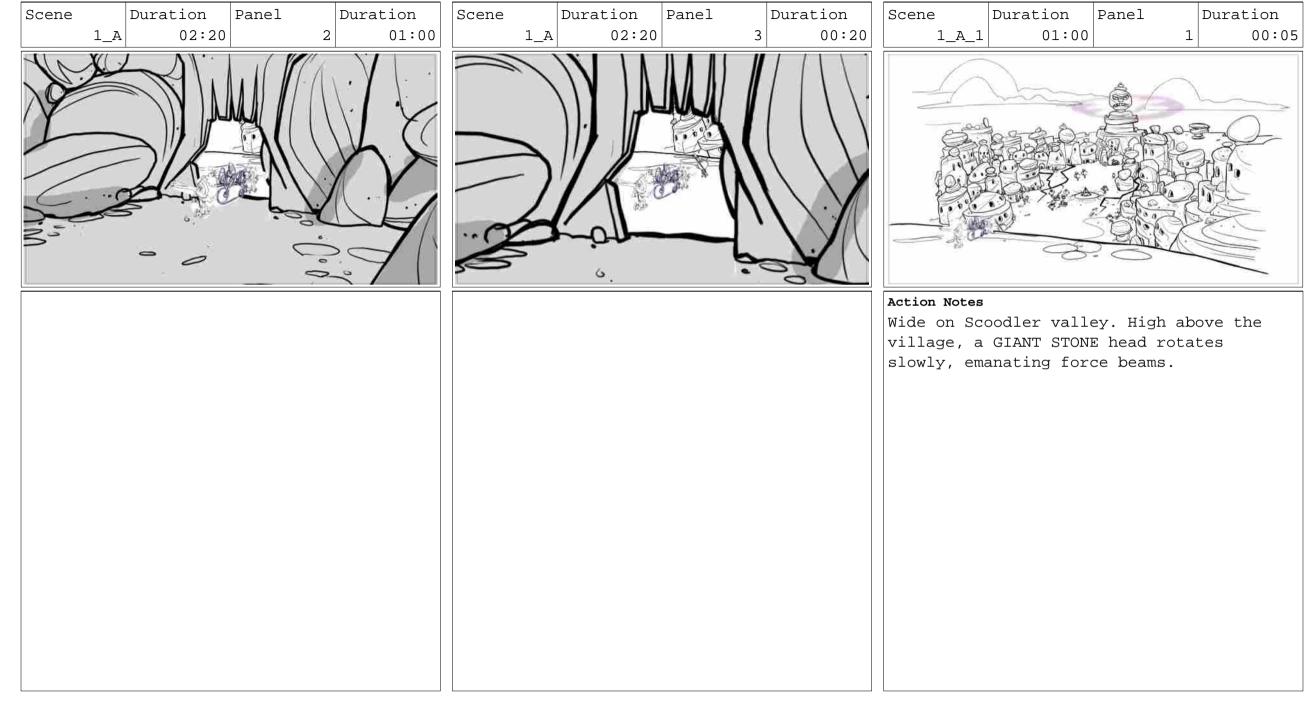

1

2

Scene

03:00

Panel

Duration

16

01:00

۶

2

Scene

Duration

1

03:00

Duration

Panel Duration Scene Duration 01:00 02:20 3 1\_A 16 ۶



Panel

#### Action Notes

Closer on gate as yhe Scoodlers carry Tin Man into their rocky valley.

## Page 2/67

Duration

1

01:00



Page 3/67





Page 4/67





### Page 5/67











Page 8/67





Page 9/67









Page 11/67





Page 12/67









Page 14/67









Page 16/67





Page 17/67





Page 18/67









Page 20/67





Scene Duration Panel Duration 05:17 03:14 5 4





#### Action Notes

They all gather around Tin Man, curiously poking and prodding him -- they've never seen anything like him before. They start crawling all over him.

Page 21/67



Page 22/67





Page 23/67





### Page 24/67





Page 25/67





Page 26/67





Page 27/67





Page 28/67





Page 29/67





Page 30/67





Page 31/67





Page 32/67





Page 33/67





Page 34/67





Page 35/67





Page 36/67





Page 37/67





Page 38/67





Page 39/67





## Scene Duration Panel Duration 05:06 14 4







## Action Notes

01:08