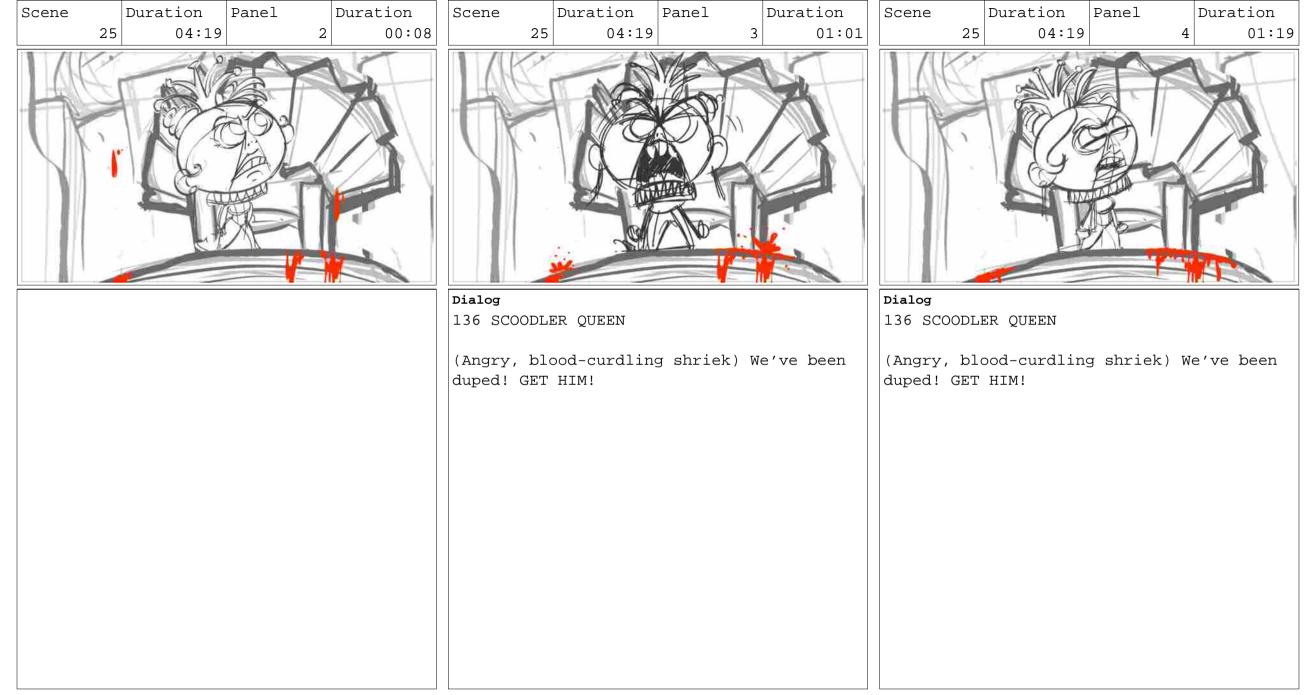

## Action Notes

Reverse to reveal the SCOODLER QUEEN, pointing at Tin Man. Her head is three times larger than the others, and she wears a crown of jagged metal.

**Dialog** 81 SCOODLER QUEEN (CONT'D)

Lock him up and get the fire going! In due time we will have our soup.