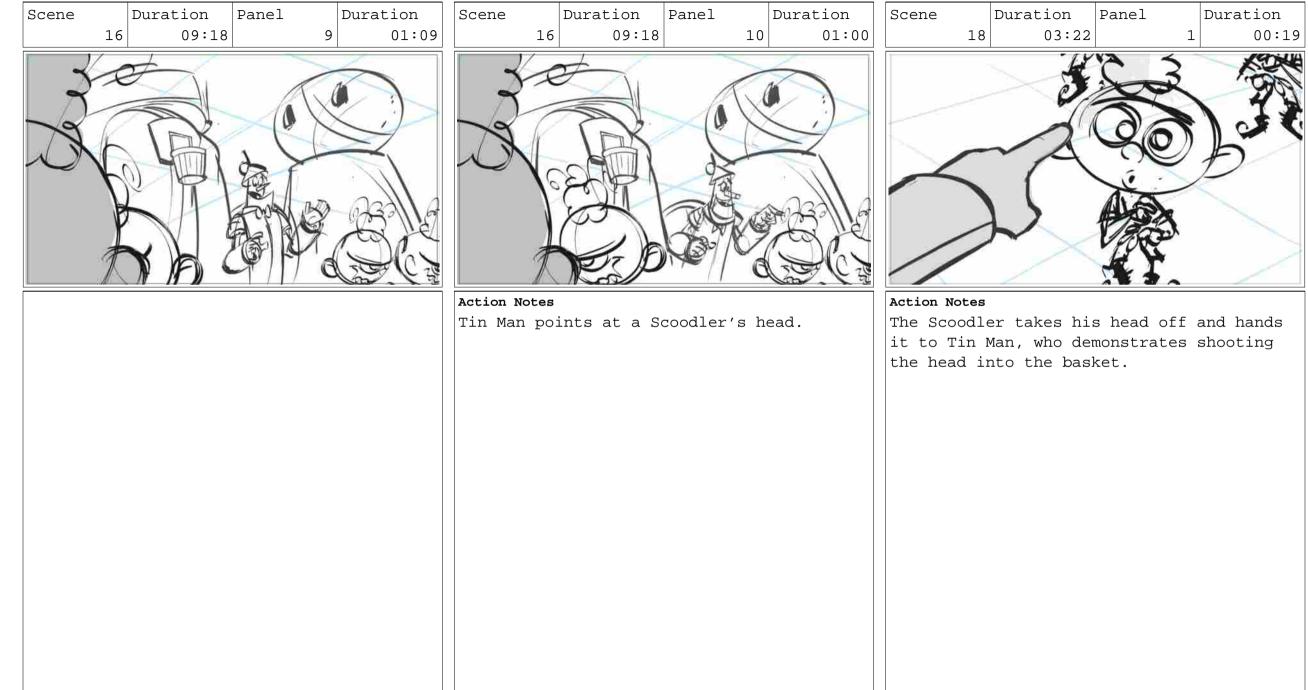

## Action Notes

01:08

Next, Tin Man pulls out a basketball hoop. He hangs it on a tall rock outcropping. The Scoodlers look confused. Tin Man points at a Scoodler's head.

Page 40/67

Page 42/67

Page 44/67

Page 45/67