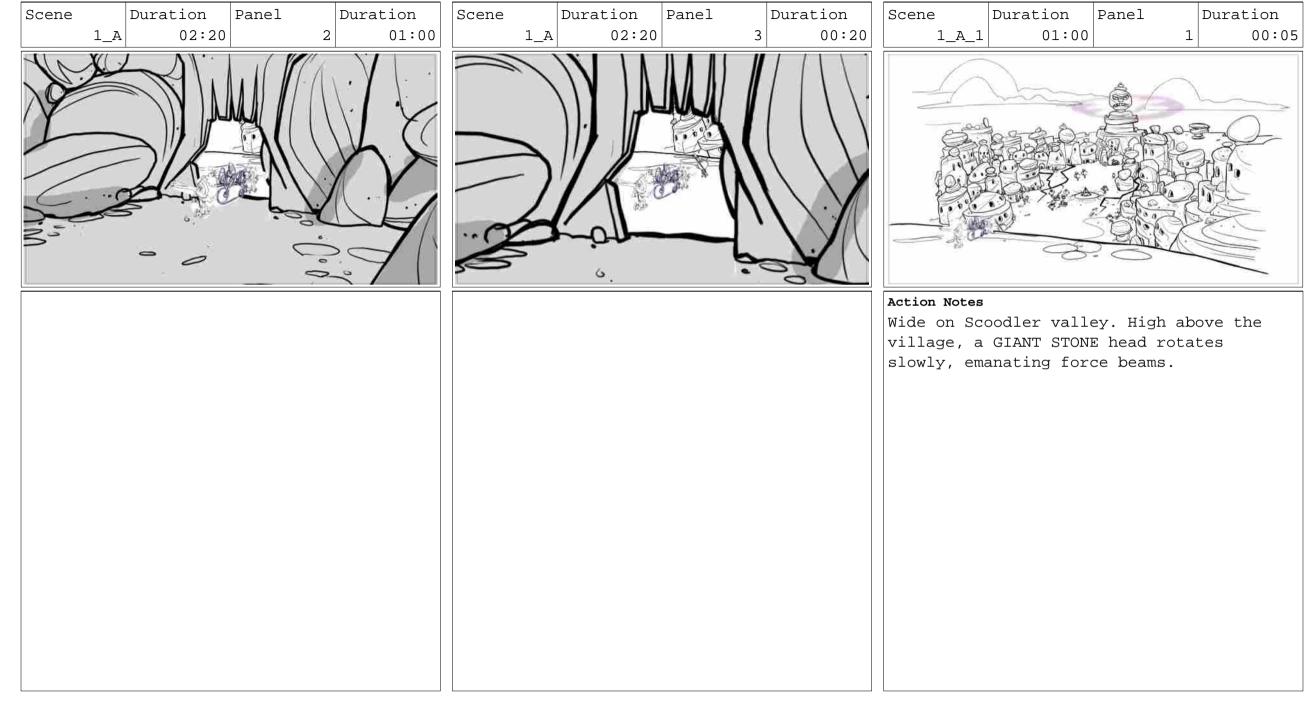

## Action Notes

01:08

Next, Tin Man pulls out a basketball hoop. He hangs it on a tall rock outcropping. The Scoodlers look confused. Tin Man points at a Scoodler's head.

Page 40/67

Page 42/67

Page 44/67

Page 45/67