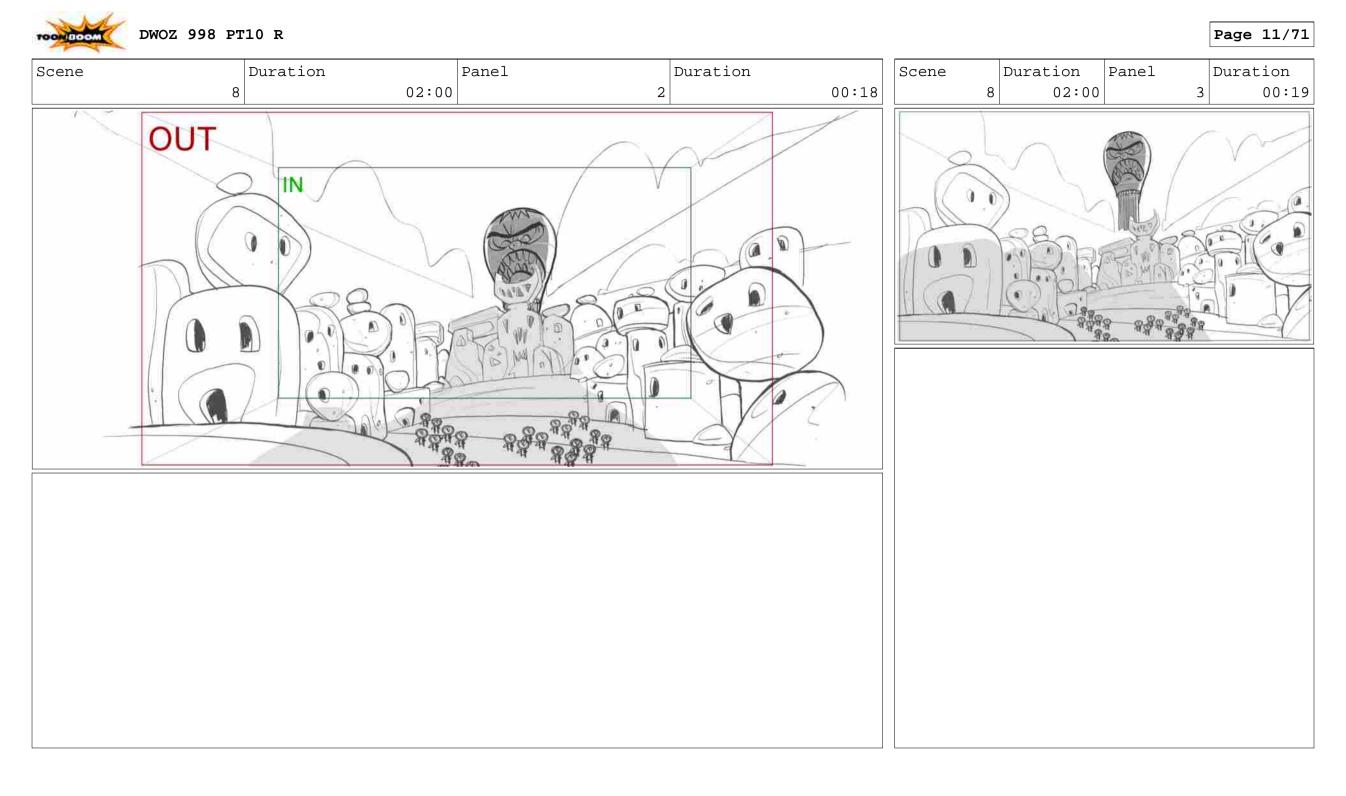

Ó

8

0

immediately comply.

Panel

#### Action Notes

The Scoodlers holding Tin Man, jump up and immediately comply.

Page 29/71

Page 30/71

Scene Duration Panel Duration 23 03:08 00:07 3

Action Notes

She notices the dripping paint. b

Action Notes She notices the dripping paint. b