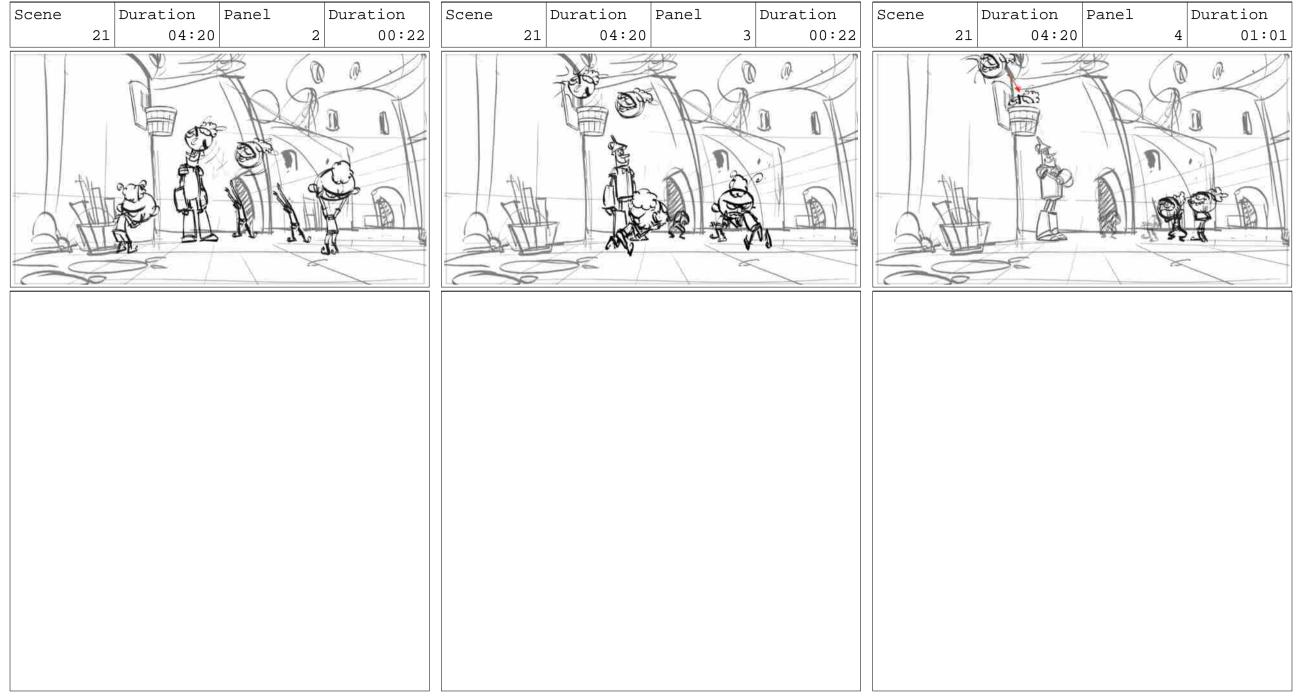

#### Action Notes

They all gather around Tin Man, curiously poking and prodding him -- they've never seen anything like him before. They start crawling all over him.

Page 21/67

Page 22/67

Page 23/67