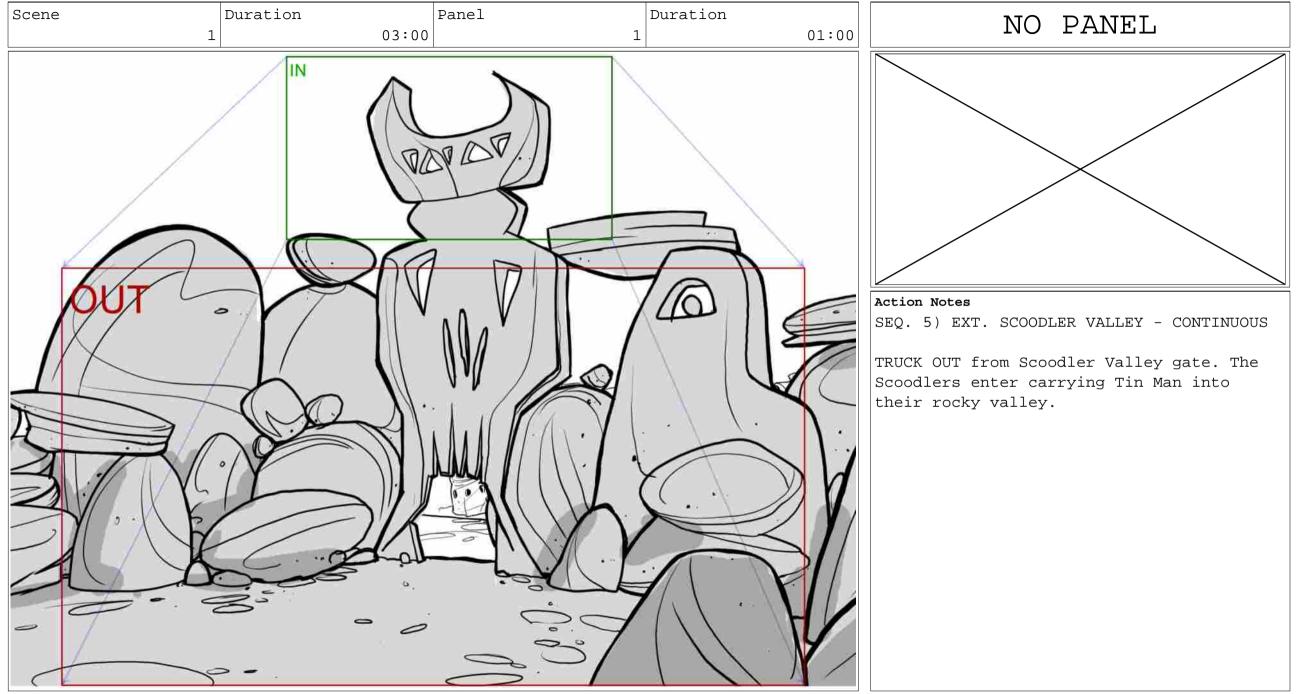

#### Action Notes

Closer on gate as yhe Scoodlers carry Tin Man into their rocky valley.