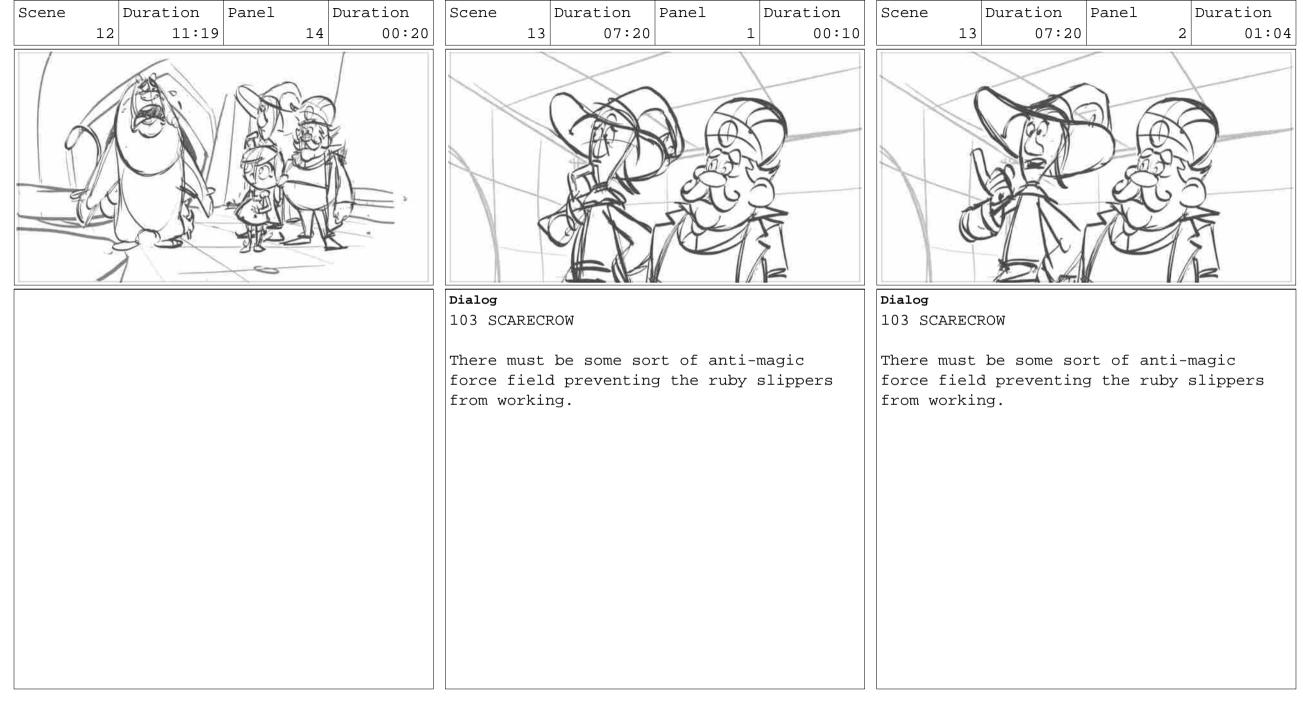

Scene Duration Panel Duration 07:20 3 01:20

**Dialog** 103 SCARECROW

There must be some sort of anti-magic force field preventing the ruby slippers from working.

**Dialog** 103 SCARECROW

There must be some sort of anti-magic force field preventing the ruby slippers from working.