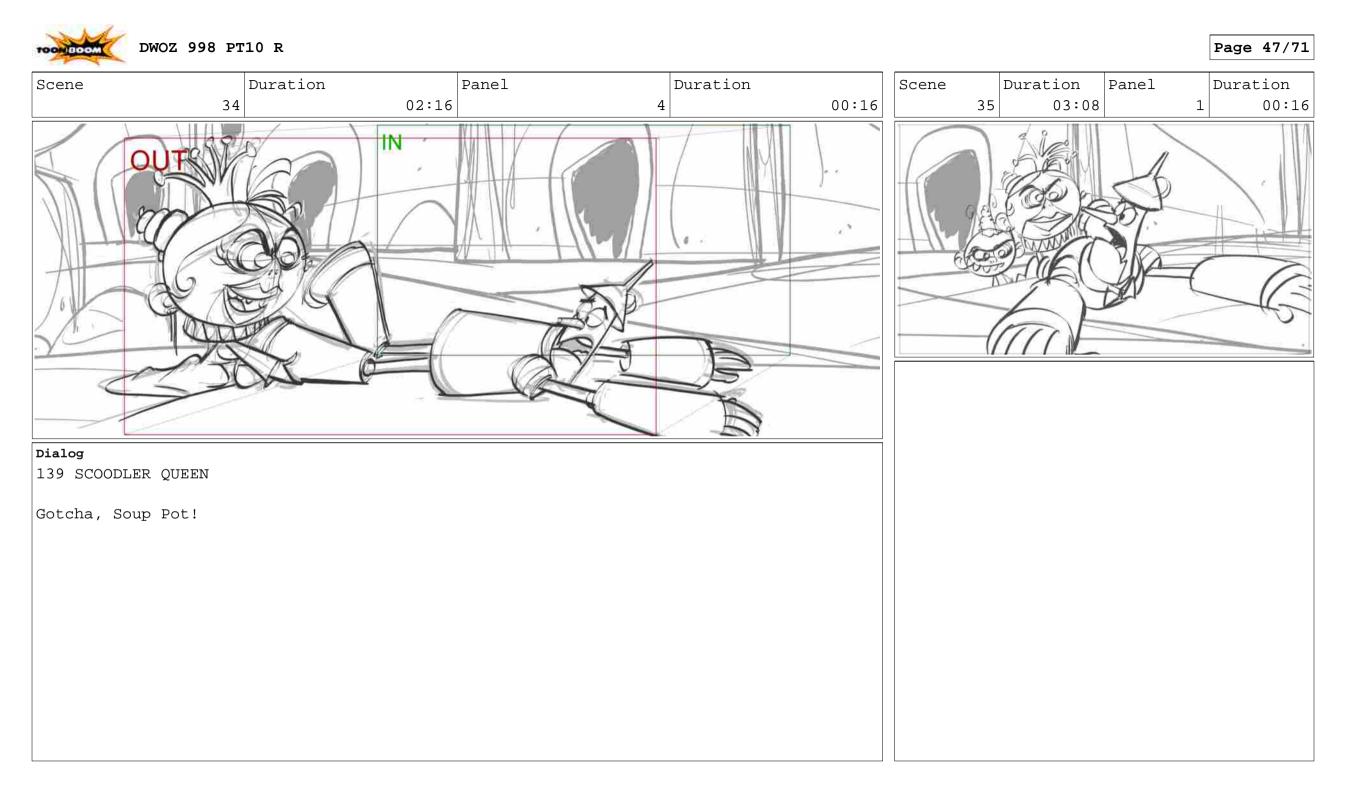

#### Action Notes

The Scoodlers holding Tin Man, jump up and immediately comply.

Page 29/71

Page 30/71

Scene Duration Panel Duration 23 03:08 00:07 3

Action Notes

She notices the dripping paint. b

Action Notes She notices the dripping paint. b