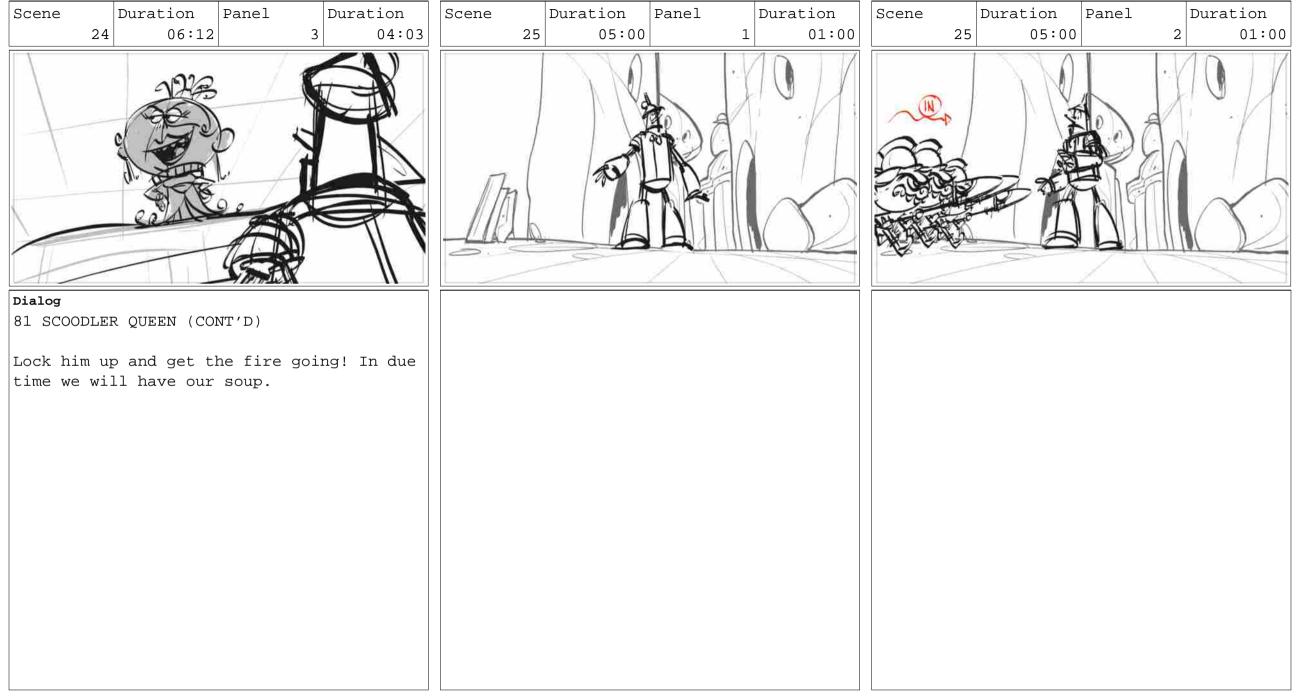

## Action Notes

Reverse to reveal the SCOODLER QUEEN, pointing at Tin Man. Her head is three times larger than the others, and she wears a crown of jagged metal.

**Dialog** 81 SCOODLER QUEEN (CONT'D)

Lock him up and get the fire going! In due time we will have our soup.