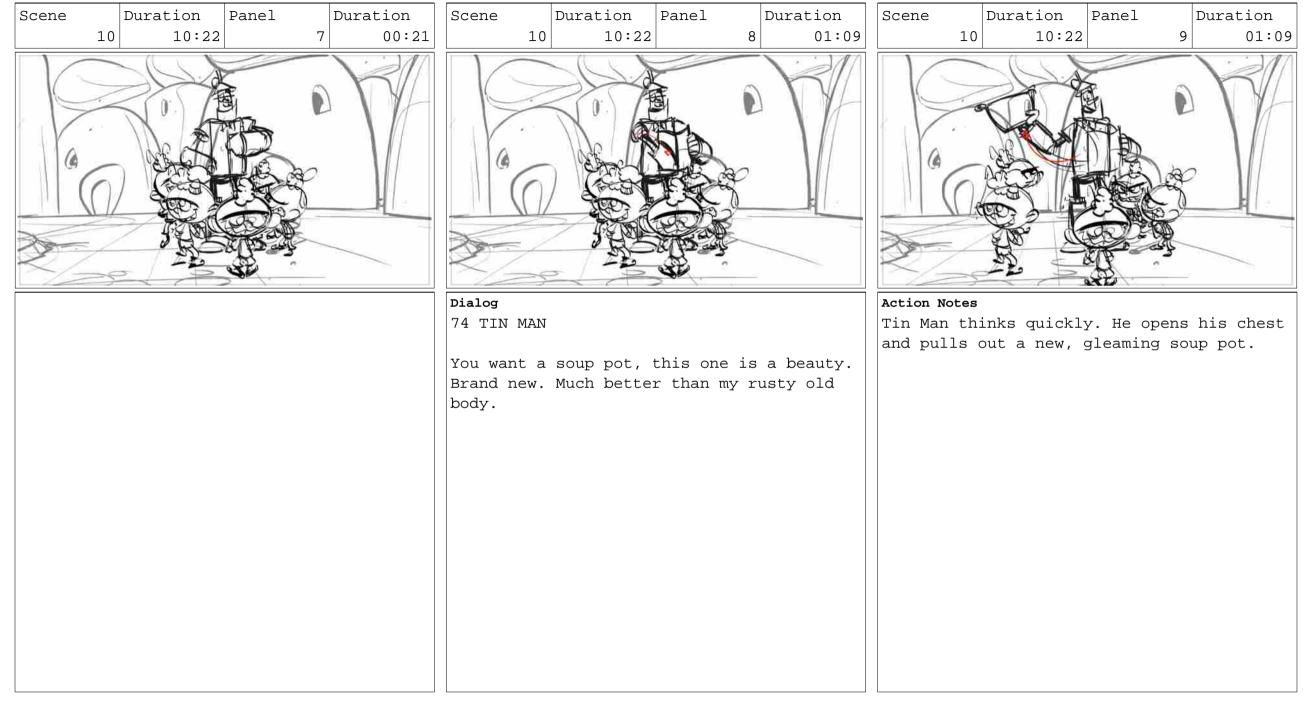

## Action Notes

01:08

Next, Tin Man pulls out a basketball hoop. He hangs it on a tall rock outcropping. The Scoodlers look confused. Tin Man points at a Scoodler's head.

Page 40/67

Page 42/67

Page 44/67

Page 45/67