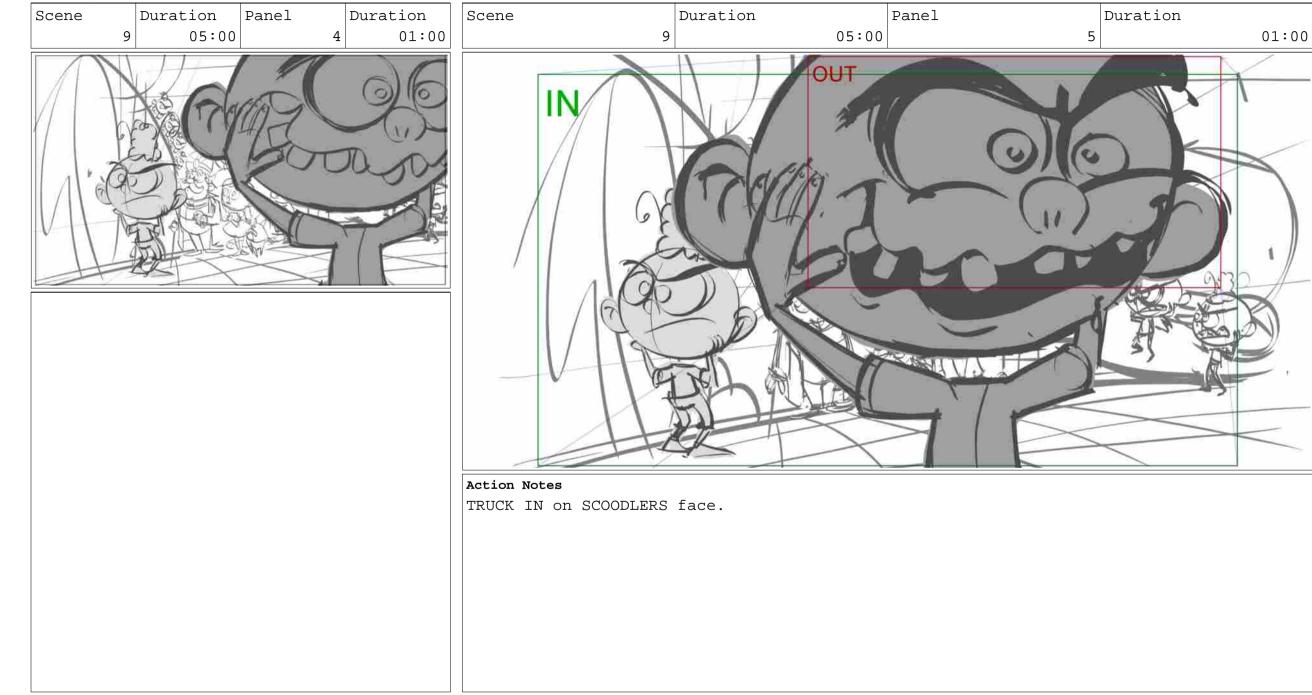

**Dialog** 88 LION

We haven't passed a soul out here. All this empty space is making me nervous.

Action Notes Angle on Lion.

Action Notes SEQ. 7) WASTELAND - CONTINUOUS

Toto leads Dorothy and the gang down the same path through the wasteland that Tin Man walked earlier. Page 1/19