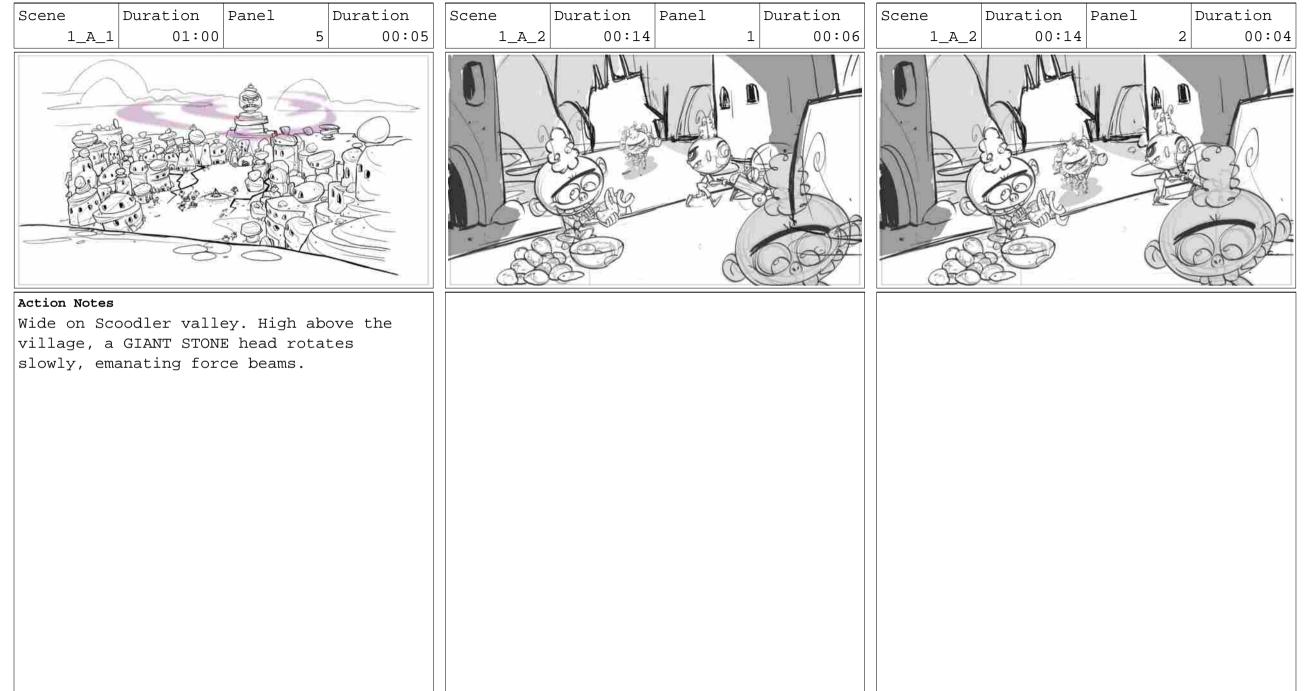

#### Action Notes

Closer on gate as yhe Scoodlers carry Tin Man into their rocky valley.