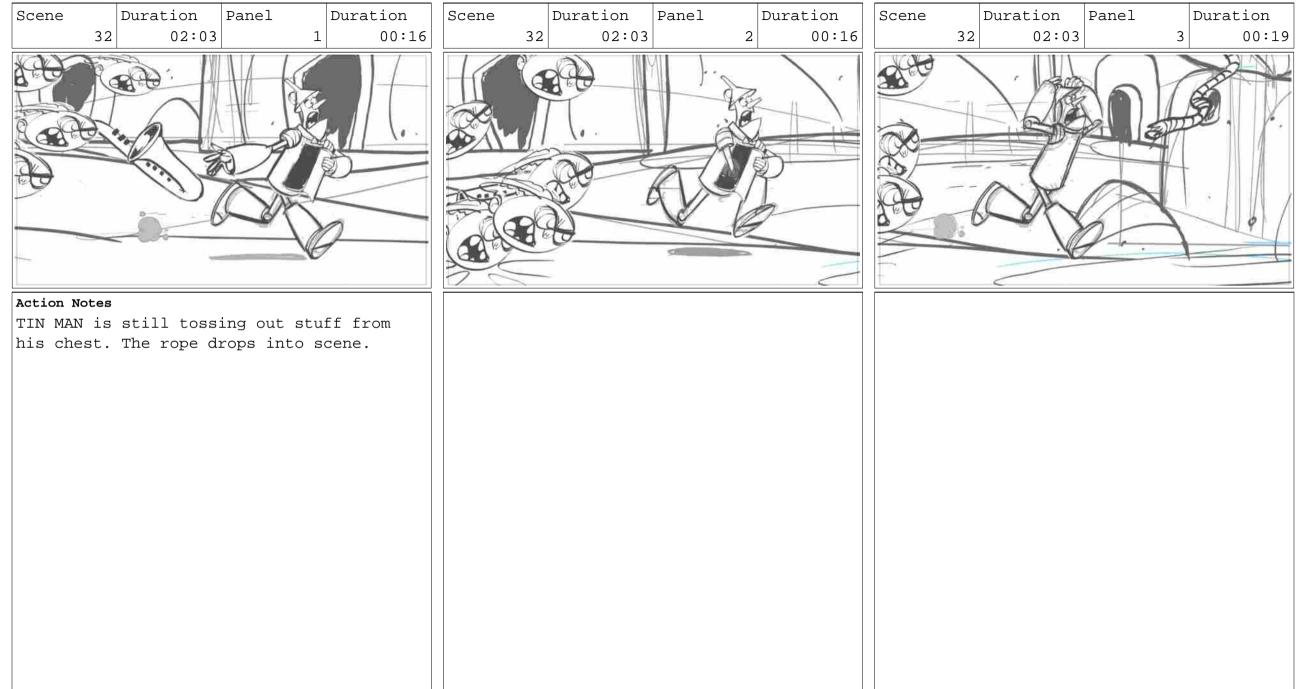

#### Action Notes

The Scoodlers holding Tin Man, jump up and immediately comply.

Page 29/71

Page 30/71

Scene Duration Panel Duration 23 03:08 00:07 3

Action Notes

She notices the dripping paint. b

Action Notes She notices the dripping paint. b