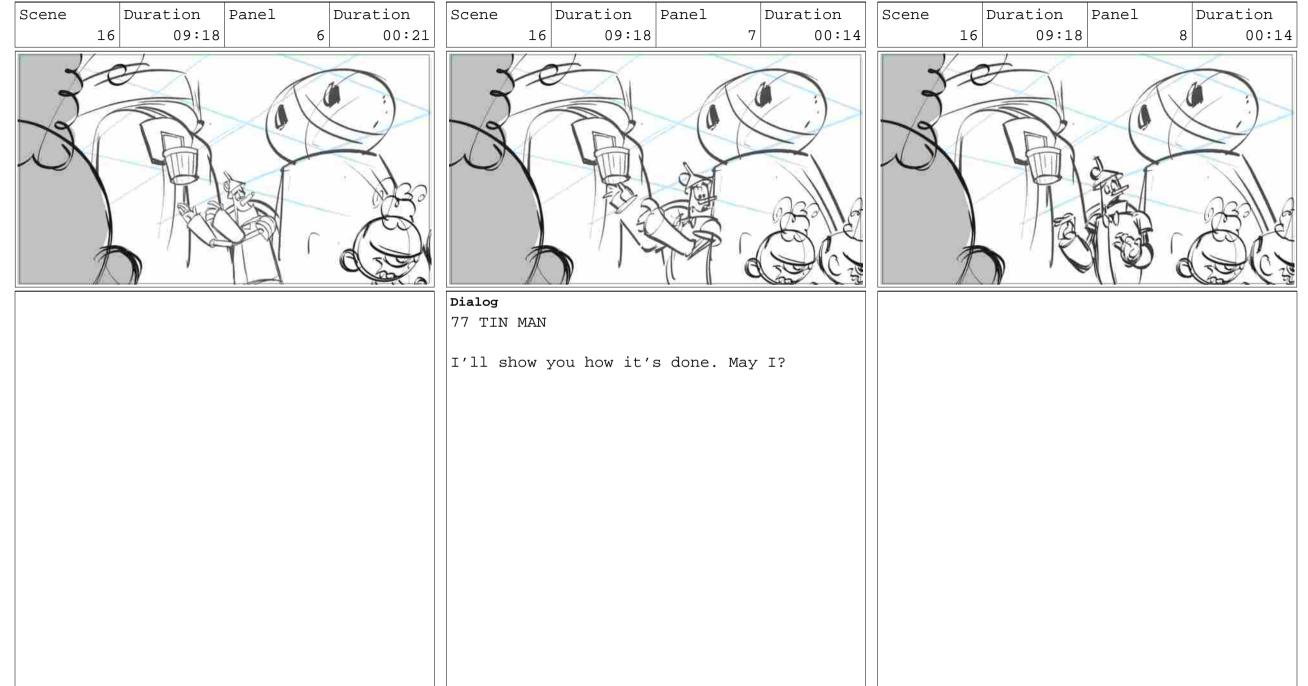

## Action Notes

01:08

Next, Tin Man pulls out a basketball hoop. He hangs it on a tall rock outcropping. The Scoodlers look confused. Tin Man points at a Scoodler's head.

Page 40/67

Page 42/67

Page 44/67

Page 45/67