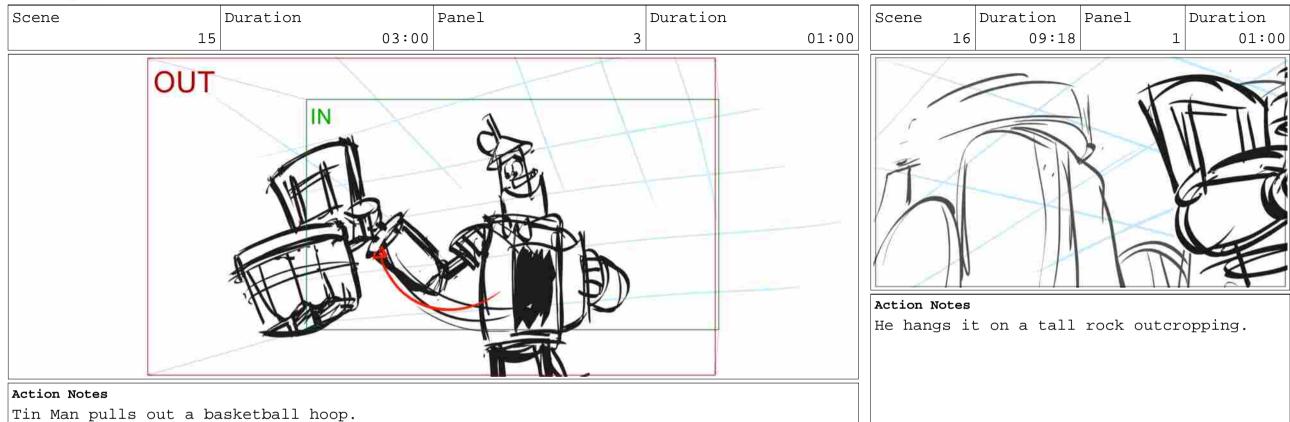

## Action Notes

01:08

Next, Tin Man pulls out a basketball hoop. He hangs it on a tall rock outcropping. The Scoodlers look confused. Tin Man points at a Scoodler's head.

Page 40/67

Page 42/67

Page 44/67

Page 45/67