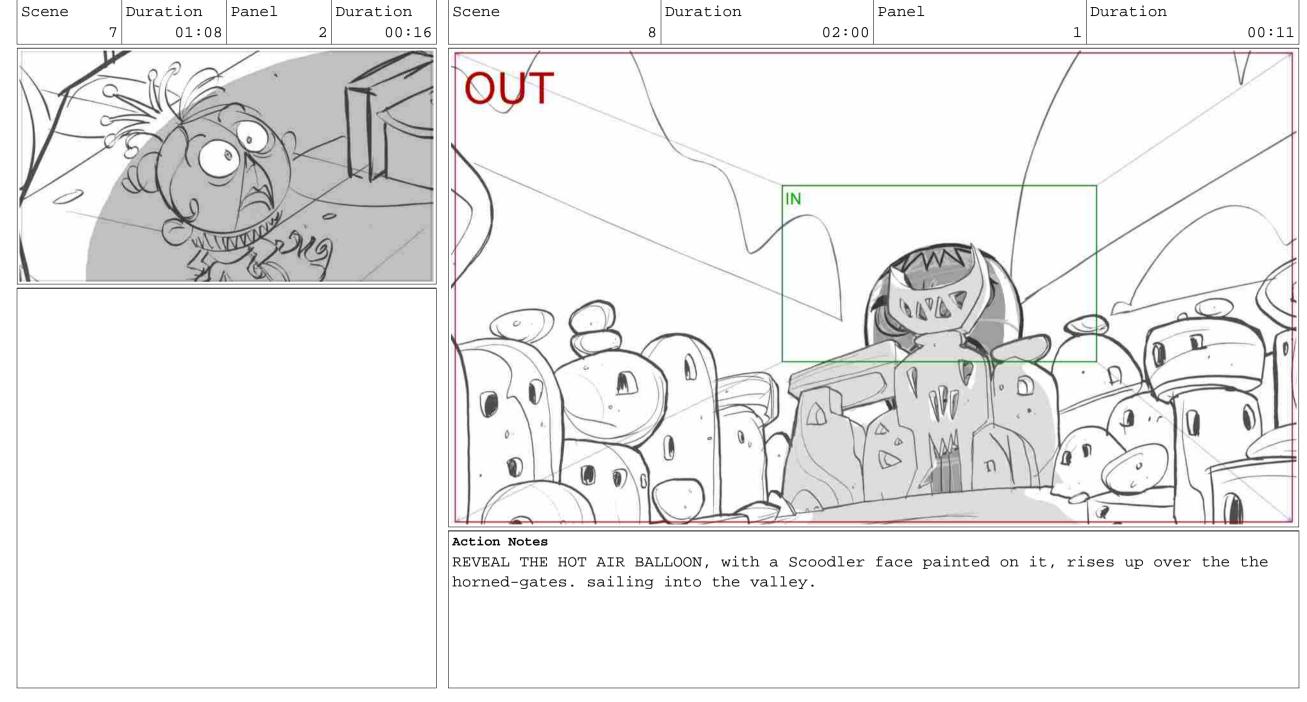

### DWOZ 998 PT9 R

Page 29/29

Page 1/71

| SceneDurationPanelDuration105:08100:16                                                                                                                                                              | SceneDurationPanel105:082                                                                                                                                              | Duration<br>2 00:16                | Scene 1                             | Duration Pa<br>05:08                                                | anel I<br>3                | Ouration<br>00:16             |
|-----------------------------------------------------------------------------------------------------------------------------------------------------------------------------------------------------|------------------------------------------------------------------------------------------------------------------------------------------------------------------------|------------------------------------|-------------------------------------|---------------------------------------------------------------------|----------------------------|-------------------------------|
| Action Notes<br>SEQ. 10) EXT. SCOODLER VALLEY - LATER<br>All the Scoodlers are gathered around the<br>fire with the Scoodler Queen presiding, as<br>if a sacred ceremony is about to take<br>place. | Action Notes<br>SEQ. 10) EXT. SCOODLER VALLEY -<br>All the Scoodlers are gathered a<br>fire with the Scoodler Queen pre-<br>if a sacred ceremony is about to<br>place. | LATER<br>around the<br>esiding, as | Action Notes<br>SEQ. 10) EXAMPLE 10 | XT. SCOODLER V<br>oodlers are ga<br>the Scoodler (<br>d ceremony is | VALLEY - Li<br>athered arc | ATER<br>bund the<br>iding, as |