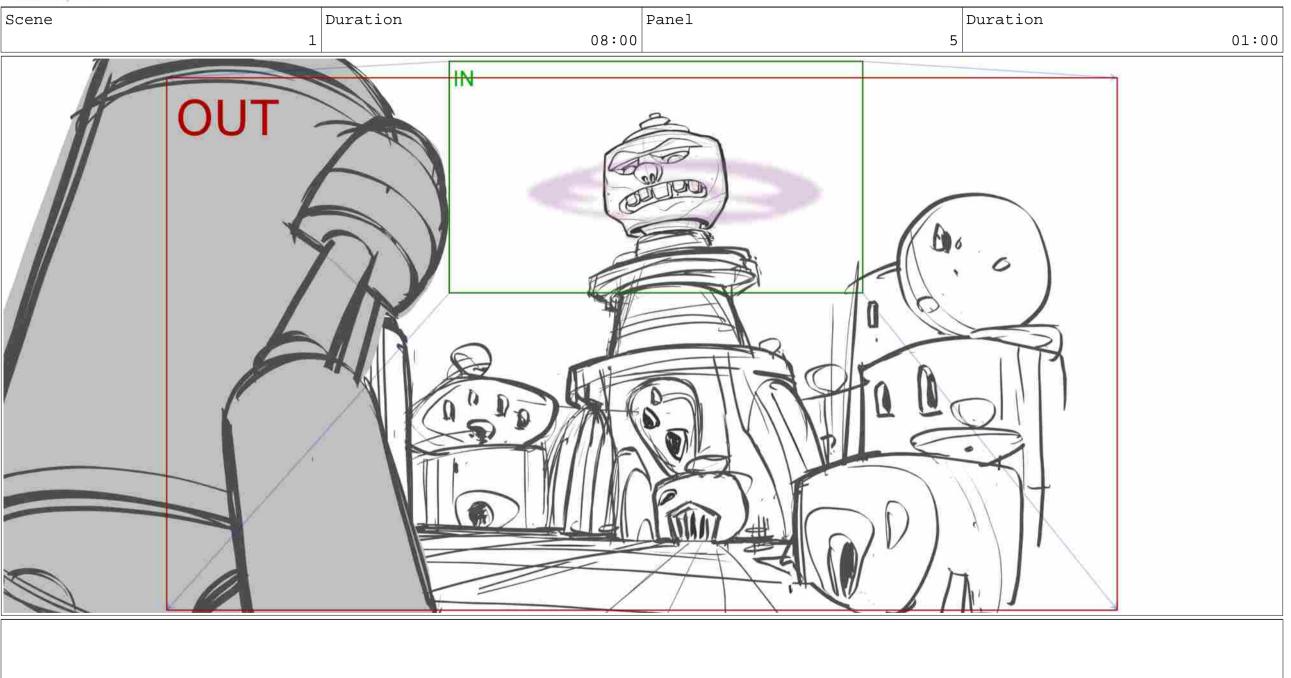

#### Action Notes

Closer on gate as yhe Scoodlers carry Tin Man into their rocky valley.