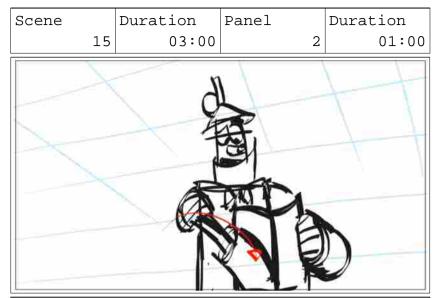

## Action Notes

01:08

Next, Tin Man pulls out a basketball hoop. He hangs it on a tall rock outcropping. The Scoodlers look confused. Tin Man points at a Scoodler's head.

Page 40/67

Page 42/67

Page 44/67

Page 45/67

### Action Notes

01:08

Next, Tin Man pulls out a basketball hoop. He hangs it on a tall rock outcropping. The Scoodlers look confused. Tin Man points at a Scoodler's head.

Page 40/67

Page 42/67

Page 44/67

Page 45/67