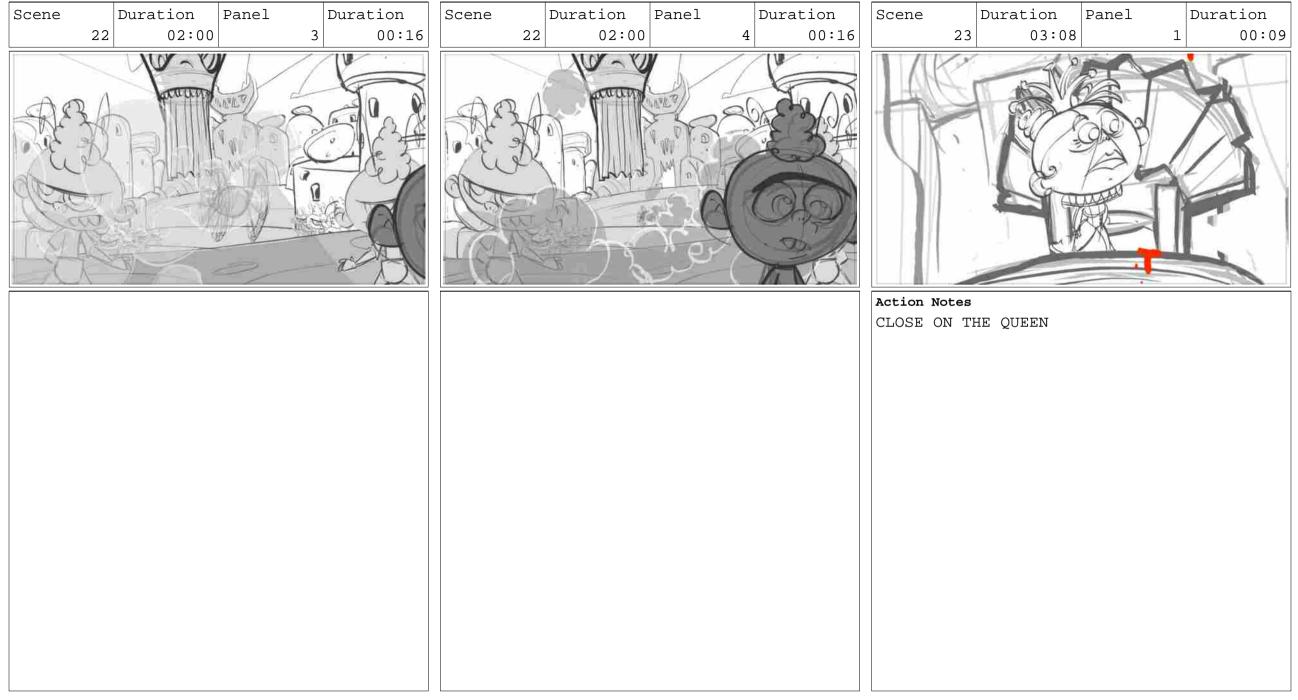

|
| Action Notes<br>CLOSE ON THE BALLOON. The gang is curled<br>up in the basket so they can't be seen.<br>Wizard is speaking through his MEGAPHONE. | Action Notes<br>CLOSE ON THE BALLOON. The gang is curled<br>up in the basket so they can't be seen.<br>Wizard is speaking through his MEGAPHONE. | Action Notes<br>CLOSE ON THE BALLOON. The gang is curled<br>up in the basket so they can't be seen.<br>Wizard is speaking through his MEGAPHONE. |



Page 20/71





Page 21/71









Page 23/71





Page 24/71





Page 25/71





Page 26/71











00:16

Duration

Ó

8

0



immediately comply.



Panel

#### Action Notes

The Scoodlers holding Tin Man, jump up and immediately comply.



Page 29/71





Page 30/71







Scene Duration Panel Duration 23 03:08 00:07 3

Action Notes

She notices the dripping paint. b

Action Notes She notices the dripping paint. b

Action Notes

CLOSE ON THE QUEEN



## Page 31/71





Action Notes She notices the dripping paint. b Scene Duration Panel Duration 00:16

# Action Notes

She notices the dripping paint. b

Scene Duration Panel Duration 03:08 7 00:16

Action Notes She notices the dripping paint. b



Page 33/71





Page 34/71





Page 35/71





Page 36/71

| Scene Duration Panel Duration                                            | Scene Duration Panel Duration                                            | Scene Duration Panel Duration                                                            |
|------------------------------------------------------------