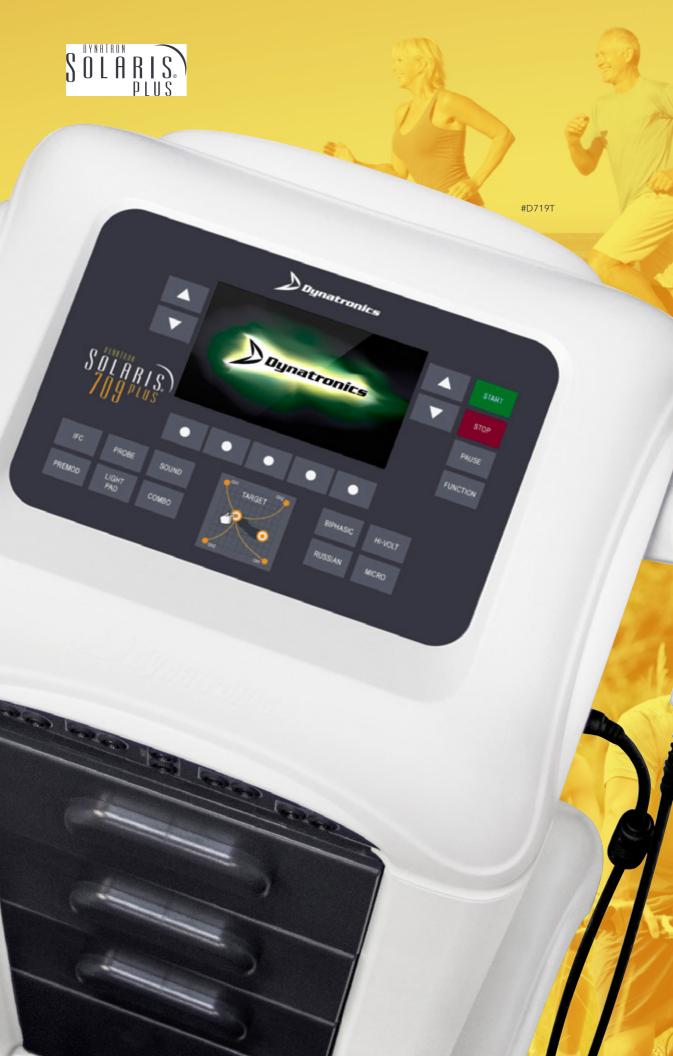

# S OLA RIS® PLUS

### **Dynatron Solaris** Plus Series

The Solaris Plus Series offers the most options in any one device by including Ultrasound, 6 Stim waveforms, and the option of adding TriWave Light Therapy and the ThermoStim Probe. Solaris Plus is covered by a 2-Year Warranty and backed by the best customer service in the industry.

**709Plus** (#D719T)

5 Channel Combo Unit

**708Plus** (#D718T)

3 Channel Combo Unit

**706Plus** (#D716T)

5 Channel Stim Unit

**705Plus** (#D715T)

3 Channel Stim Unit