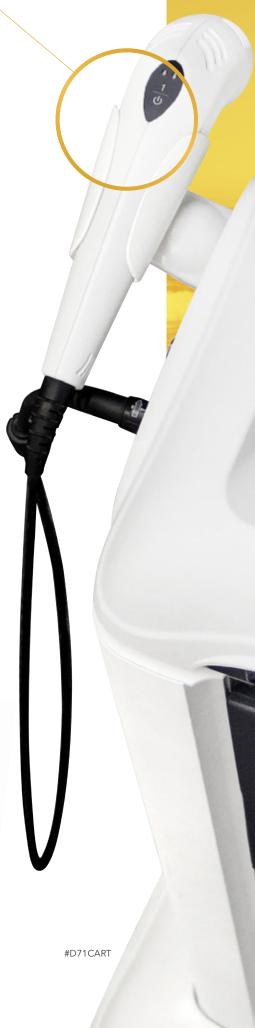

#### **Solaris Plus Cart**

The Solaris Plus Cart provides ample storage space with 3 large drawers. Constructed with a low center of gravity to prevent tipping, the Solaris Plus Cart is sturdy and aesthetically pleasing.