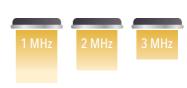

#### **Exclusive 3-Frequency Ultrasound**

The only Ultrasound devices in the industry offering 1, 2, and 3 MHz frequencies for the greatest flexibility in depth of treatment.