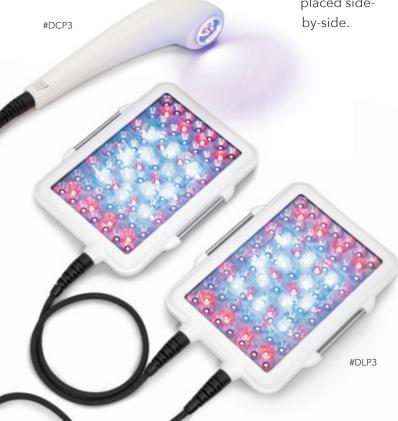

#### **Exclusive TriWave Light**

Deliver any combination of 3-wavelengths of light (red, infrared, and blue) using the Dynatron TriWave™ Light Probe or 2 robust 5" x 7"

TriWave Light Pads. Dual Light Pads allow for greater coverage of a joint, treatment of 2 separate areas simultaneously, and the ability to treat large areas of the body when placed side-