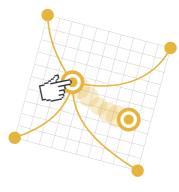

#### **Target & Target Sweep**

By focusing the treatment precisely where it is needed, Dynatronics' unique TARGET feature provides a more effective interferential treatment. Simply glide your finger across the TARGET touch pad to move the center of interference to the site of your patient's pain.