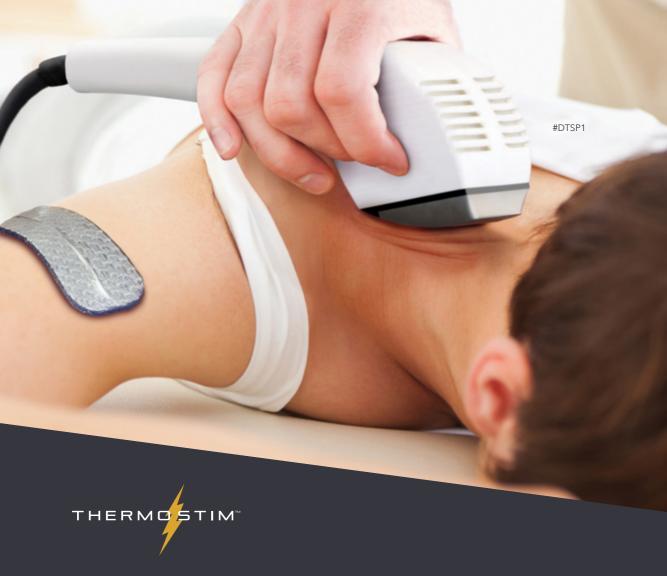

## Cold, Heat, Electrical Stimulation, and Soft-Tissue Mobilization in the palm of your hand.

The Dynatron ThermoStim Probe™, an optional accessory to our new Solaris Plus, is a soft-tissue mobilization tool that also allows a practitioner to deliver heat or cold therapy in combination with electrical stimulation—all at the same time—significantly reducing the time typically required to administer three separate treatments.

- Temperature Range: 35°-112° F and reaches target temperature in less than 60 sec.
- Multi-surface head with edges and corners optimizes ThermoStim transfer and tissue mobilization

The first of its kind, the revolutionary Dynatron
ThermoStim™ Probe\* combines
cold or heat with electrical stimulation and soft-tissue mobilization. Treat a wide variety of conditions, save time, and enhance patient outcomes. ThermoStim, the future of therapeutic modalities.