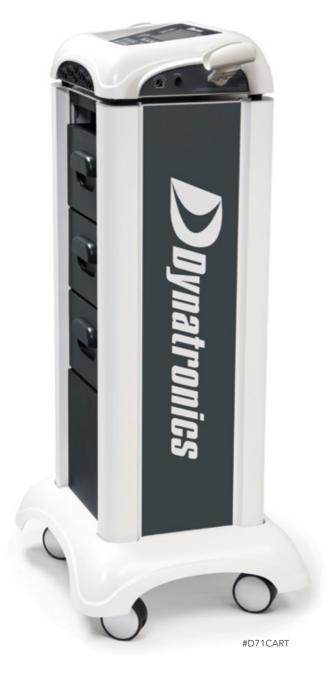

#### **Solaris Plus Cart**

The Solaris Plus Cart provides ample storage space with 3 large drawers. Constructed with a low center of gravity to prevent tipping, the Solaris Plus Cart is sturdy and aesthetically pleasing.