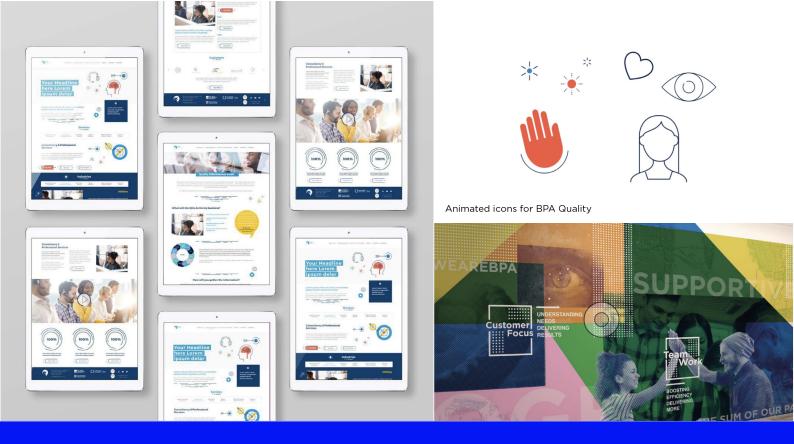

Website design and build for BPA Quality

#### B2B Brand & Web

CLIENT: BPA QUALITY

APPLIED SKILLS: Web design and build, illustration, layout design, large format design & print production

The new weight watchers

Are you ready to challenge yourself and learn new ways to focus on what really matters to achieve your goals?