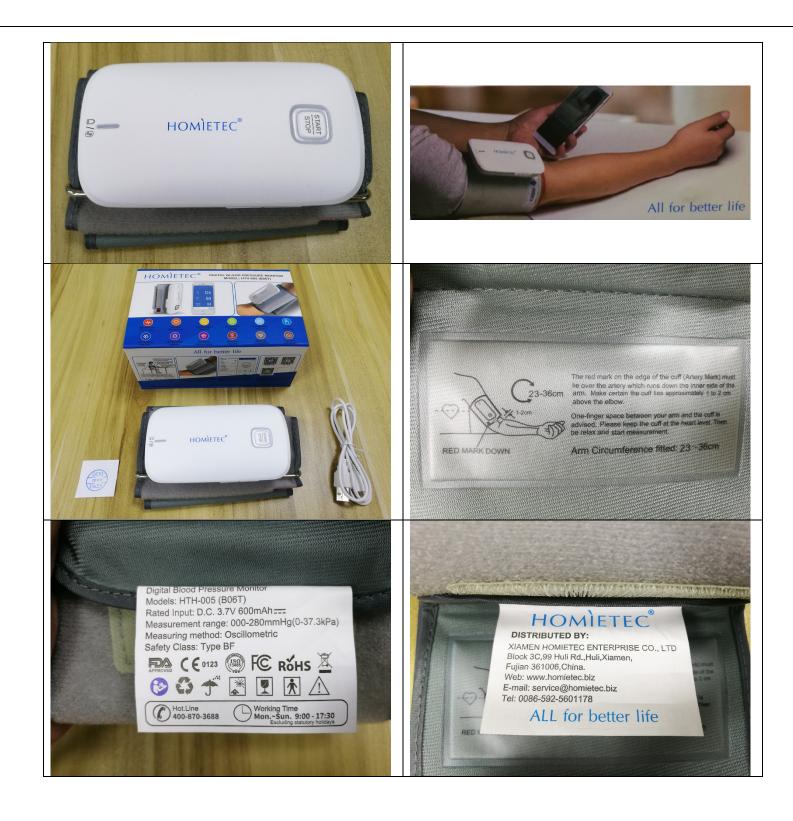

#### HOMIETEC SMART HEALTH

A Medical Class Blood Pressure Monitor Promotion

Good news, HOMIETEC SMART HEALTH plans to do a guest-benefit activity in the near future, so stay tuned.

Upper arm digital blood pressure monitor, model HTH-005 (B61T/B06T), the total number of stock special for customers is about 950pcs; including but not limited to 3 certifications for medical devices such as the US FDA, EU MDR, and China NMPA; medical grade Accuracy (blood pressure +/-3mmHg, heart rate +/-5%) and stability; English or Chinese voice broadcast, 3 levels of volume can be adjusted; measurement results have "blue, yellow, red" three-color display and voice broadcast (Chinese or English, optional); there is background music; the device has 120 sets of memory and 3 sets of average functions; exquisite design, travel portable, easy to wear and use; exquisite gift box, can also be used as a storage box. Welcome letters for more information, the e-mail address is homietec@outlook.com.

(Note: This product has a built-in Bluetooth wireless module, but it cannot be used because the APP needs to be upgraded. Therefore, the below price is a special price without APP and services. Follow-up APP and services are official After it goes online, it can be downloaded and used for free. Hope our customers and friends can understand well and give us a big support.)