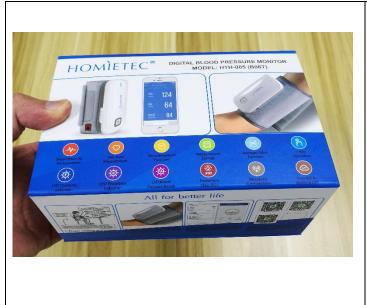

#### HOMIETEC SMART HEALTH

A Medical Class Blood Pressure Monitor Promotion

Good news, HOMIETEC SMART HEALTH plans to do a guest-benefit activity in the near future, so stay tuned.

Upper arm digital blood pressure monitor, model HTH-005 (B61T/B06T), the total number of stock special for customers is about 950pcs; including but not limited to 3 certifications for medical devices such as the US FDA, EU MDR, and China NMPA; medical grade Accuracy (blood pressure +/-3mmHg, heart rate +/-5%) and stability; English or Chinese voice broadcast, 3 levels of volume can be adjusted; measurement results have "blue, yellow, red" three-color display and voice broadcast (Chinese or English, optional); there is background music; the device has 120 sets of memory and 3 sets of average functions; exquisite design, travel portable, easy to wear and use; exquisite gift box, can also be used as a storage box. Welcome letters for more information, the e-mail address is homietec@outlook.com.