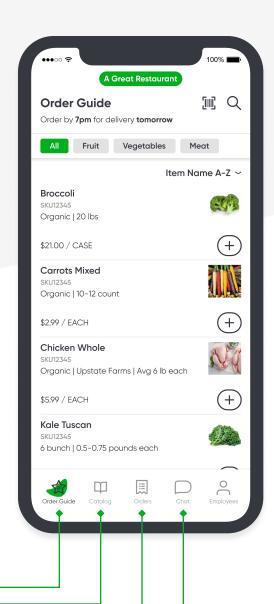

#### Order Guide

This is your specific order guide with items you have ordered before. You can filter by the categories at the top or view all items.

 Next available delivery or pickup date is listed at the top, depending on your default fulfillment type.