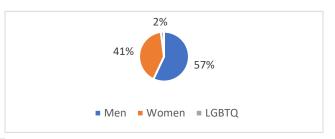

# Men: 179 = 57%

# Women: 129 = 41%

# Other: 5 = 2%

Age Ranges

Silent: 7 = 2% Boomer: 45 = 14%

Gen X: 121 = 39% Millennial: 107 = 37%

Gen Z: 24 = 7% Gen Alpha: 4 = 1%

Local Vs Transient

Local: 172 = 54%

Transient: 146 = 46%