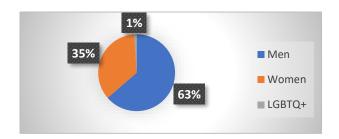

# Men: 151

# Women: 84

# Other: 2

Age Ranges

Silent: 6 = 2.5% Boomer: 47 = 20%

Gen X: 91 = 38% Millennial: 89 = 37%

Gen Z: 7 = 3% Gen Alpha: 0

**Local Vs Transient** 

Local: 119 = 49%

Transient: 121 = 51%