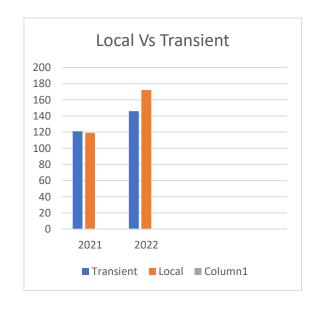

# Other: 5 = 2%

Age Ranges

Silent: 7 = 2% Boomer: 45 = 14%

Gen X: 121 = 39% Millennial: 107 = 37%

Gen Z: 24 = 7% Gen Alpha: 4 = 1%

Local Vs Transient

Local: 172 = 54%

Transient: 146 = 46%