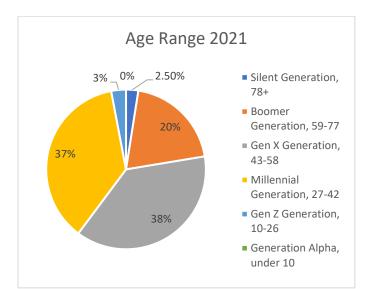

# Other: 2

Age Ranges

Silent: 6 = 2.5% Boomer: 47 = 20%

Gen X: 91 = 38% Millennial: 89 = 37%

Gen Z: 7 = 3% Gen Alpha: 0

**Local Vs Transient** 

Local: 119 = 49%

Transient: 121 = 51%