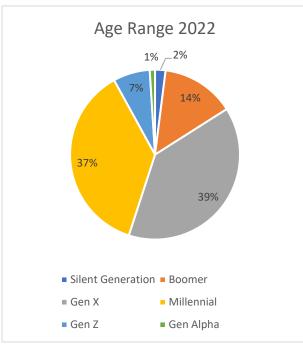

## 2022

# Other: 5 = 2%

Age Ranges

Silent: 7 = 2% Boomer: 45 = 14%

Gen X: 121 = 39% Millennial: 107 = 37%

Gen Z: 24 = 7% Gen Alpha: 4 = 1%

Local Vs Transient

Local: 172 = 54%

Transient: 146 = 46%