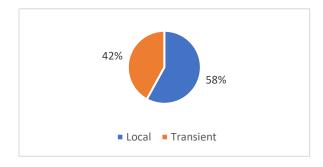

## 2021

# Unduplicated people: 240

# Men: 151

# Women: 84

# Other: 2





Age Ranges

Silent: 6 = 2.5% Boomer: 47 = 20%

Gen X: 91 = 38% Millennial: 89 = 37%

Gen Z: 7 = 3% Gen Alpha: 0

**Local Vs Transient** 

Local: 119 = 49%

Transient: 121 = 51%

## **Warming Shelter Program**

# WS Users: 79 = 33% of population utilizing

**Navigation Center Services** 

# Transient: 32 = 42%

# Local: 46 = 58%



# Days Open: 201 # Showers: 580

# Laundry Loads: 219 # meals: 2,023

# items given: 10,457 # touches: 1,511

## 2022

# Unduplicated people: 318

# Men: 179 = 57%

# Women: 129 = 41%

# Other: 5 = 2%





Age Ranges

Silent: 7 = 2% Boomer: 45 = 14%

Gen X: 121 = 39% Millennial: 107 = 37%

Gen Z: 24 = 7% Gen Alpha: 4 = 1%

Local Vs Transient

Local: 172 = 54%

Transient: 146 = 46%

## **Warming Shelter Program**

# WS Users: 78 = 25% of population utilizing

**Navigation Center Services** 

# Transient: 23 = 23%

# Local: 60 = 77%

# Days Open: 136 # Showers: 393

# Laundry Loads: 81 # meals: 1,469

# items given: 2,310 # touches: 1,307