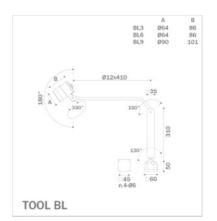

mA cost dc Power 6 W

IEC class I (230V) - III (24Vdc) IP65

Degree of protection

Power cable L 1,5m - PVC with Schuko plug (230V)

## MECHANICAL AND OPTICAL FEATURES

LED type Power LED N. LED Lumen LED 450 lm LED lifetime 50.000 h 8°-25°-40° Lens Covering Tempered front glass 5000 K - CRI75 Light colour Fastening 4 screws Switch Unipolar on-off

Lamp colour Black Weight 2,5 Kg ~

| Code       | Features |          |
|------------|----------|----------|
|            | Vin      | I out DC |
| BL3.08.24  | 24Vdc    | 500mA    |
| BL3.25.24  | 24Vdc    | 500mA    |
| BL3.40.24  | 24Vdc    | 500mA    |
| BL3.08.230 | 230 V    | 500mA    |
| BL3.25.230 | 230 V    | 500mA    |
| BL3.40.230 | 230 V    | 500mA    |

## Flow light from working surface (lens 40°) - H.1000mm



## Dimensions (mm)



## Fastening accessories





Magnetic base B02

# cod. **BL6.xx**

## LED lighting for industry and machine tools - Tool series





Articulated metallic arm LED lamp. Anodized aluminum structure. 6 power LED sources with 8-25-40° concentration lenses. Metal base with fastening holes. On off switch on the spot. Available with Integrated driver system (24Vdc) or external PSU (230 V). Operating current: 500mA.

( € F IP65 (EE)

Application: lighting on machine tools, milling machines, molding machines, assembly stations and workbenches

#### **ELECTRICAL FEATURES**

 Power supply
 230V/24Vdc

 Current
 500 mA cost dc

 Power
 12 W

IEC class I (230V) - III (24Vdc)

Degree of protection IP65

Power cable L 1,5m - PVC with Schuko plug (230V)

#### MECHANICAL AND OPTICAL FEATURES

LED type *