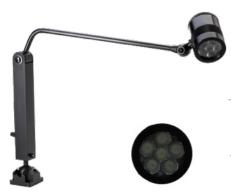

## LED lighting for industry and machine tools - Tool series

Articulated metallic arm LED lamp. Anodized aluminum structure. 3 power LED sources with 8-25-40° concentration lenses. Metallic base with fastening holes. On off switch on the spot. Available with Integrated driver system (24Vdc) or external PSU (230 V). Operating current: 500mA.

## MECHANICAL AND OPTICAL FEATURES

LED type Power LED N. LED Lumen LED 450 lm LED lifetime 50.000 h 8°-25°-40° Lens Covering Tempered front glass 5000 K - CRI75 Light colour Fastening 4 screws Switch Unipolar on-off