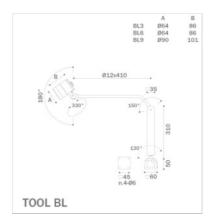

st dc

 Power
 12 W

IEC class I (230V) - III (24Vdc)

Degree of protection IP65

Power cable L 1,5m - PVC with Schuko plug (230V)

#### MECHANICAL AND OPTICAL FEATURES

LED type **POWER LED** N. LED Lumen LED 900 lm LED lifetime 50.000 h 8°-25°-40° Lens Covering Tempered front glass 5000 K - CRI75 Light colour Fastening 4 screws Switch Unipolar on-off Colour Black Weight 2,50 Kg ~

| Code       | Features |          |
|------------|----------|----------|
|            | Vin      | I out DC |
| BL6.08.24  | 24Vdc    | 500mA    |
| BL6.25.24  | 24Vdc    | 500mA    |
| BL6.40.24  | 24Vdc    | 500mA    |
| BL6.08.230 | 230 V    | 500mA    |
| BL6.25.230 | 230 V    | 500mA    |
| BL6.40.230 | 230 V    | 500mA    |

## Flow light from working surface (lens 40°) - H.1000mm



## Dimensions (mm)



### Fastening accessories





Magnetic base B02

# cod. BL9.xx

## LED lighting for industry and machine tools - Tool series





Articulated metallic arm LED lamp. Anodized aluminum structure. 9 power LED sources with 8-25-40° concentration lenses. Metal base with fastening holes. On off switch on the spot. Available with Integrated driver system (24Vdc) or external PSU (230 V). Operating current: 500mA.

( € F IP65 (#E)

Application: machine tools, milling machines, molding machines, assembly stations and workbenches.

#### **ELECTRICAL FEATURES**

Power supply 230V/24Vdc Current 500 mA cost dc Power 18 W

IEC class I (230V) - III (24Vdc) IP65

Degree of protection

Power cable L 1,5m - PVC with Schuko plug (230V)

## MECHANICAL AND OPTICAL FEATURES

LED type **POWER LED** N. LED Lume