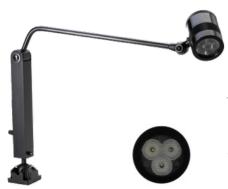

## LED lighting for industry and machine tools - Tool series

Articulated metallic arm LED lamp. Anodized aluminum structure. 3 power LED sources with 8-25-40° concentration lenses. Metallic base with fastening holes. On off switch on the spot. Available with Integrated driver system (24Vdc) or external PSU (230 V). Operating current: 500mA.

## MECHANICAL AND OPTICAL FEATURES

LED type Power LED N. LED Lumen LED 450 lm LED lifetime 50.000 h 8°-25°-40° Lens Covering Tempered front glass 5000 K - CRI75 Light colour Fastening 4 screws Switch Unipolar on-off