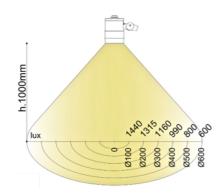

c

 Current
 500 mA cost dc

 Power
 12 W

IEC class I (230V) - III (24Vdc)

Degree of protection IP65

Power cable L 1,5m - PVC with Schuko plug (230V)

#### MECHANICAL AND OPTICAL FEATURES

LED type **POWER LED** N. LED Lumen LED 900 lm LED lifetime 50.000 h 8°-25°-40° Lens Covering Tempered front glass 5000 K - CRI75 Light colour Fastening 4 screws Switch Unipolar on-off Colour Black Weight 2,50 Kg ~

| Code       | Features |          |
|------------|----------|----------|
|            | Vin      | I out DC |
| BL6.08.24  | 24Vdc    | 500mA    |
| BL6.25.24  | 24Vdc    | 500mA    |
| BL6.40.24  | 24Vdc    | 500mA    |
| BL6.08.230 | 230 V    | 500mA    |
| BL6.25.230 | 230 V    | 500mA    |
| BL6.40.230 | 230 V    | 500mA    |

## Flow light from working surface (lens 40°) - H.1000mm



## Dimensions (mm)



### Fastening accessories





Magnetic base B02

# cod. BL9.xx

## LED lighting for industry and machine tools - Tool series





Articulated metallic arm LED lamp. Anodized aluminum structure. 9 power LED sources with 8-25-40° concentration lenses. Metal base with fastening holes. On off switch on the spot. Available with Integrated driver system (24Vdc) or external PSU (230 V). Operating current: 500mA.

( € F IP65 (#E)

Application: machine tools, milling machines, molding machines, assembly stations and workbenches.

#### **ELECTRICAL FEATURES**

Power supply 230V/24Vdc Current 500 mA cost dc Power 18 W

IEC class I (230V) - III (24Vdc) IP65

Degree of protection

Power cable L 1,5m - PVC with Schuko plug (230V)

## MECHANICAL AND OPTICAL FEATURES

LED type **P