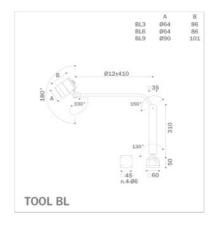

A cost dc Power 18 W

IEC class I (230V) - III (24Vdc) IP65

Degree of protection

Power cable L 1,5m - PVC with Schuko plug (230V)

## MECHANICAL AND OPTICAL FEATURES

LED type **POWER LED** N. LED Lumen LED 1350 lm LED lifetime 50.000 h 8°-25°-40° Lens Covering Tempered front glass 5000 K - CRI75 Light colour Fastening 4 screws Switch Unipolar on-off Colour Black Weight 2,80 Kg ~

| Code       | Features |          |
|------------|----------|----------|
|            | Vin      | I out DC |
| BL9.08.24  | 24Vdc    | 500mA    |
| BL9.25.24  | 24Vdc    | 500mA    |
| BL9.40.24  | 24Vdc    | 500mA    |
| BL9.08.230 | 230 V    | 500mA    |
| BL9.25.230 | 230 V    | 500mA    |
| BL9.40.230 | 230 V    | 500mA    |

## Flow light from working surface (lens 40°) - H.1000mm



## Dimensions (mm)



### Fastening accessories





Clamp04

Magnetic base B02