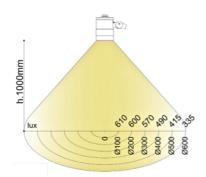

30V/24Vdc Current 500 mA cost dc Power 6 W

IEC class I (230V) - III (24Vdc) IP65

Degree of protection

Power cable L 1,5m - PVC with Schuko plug (230V)

## MECHANICAL AND OPTICAL FEATURES

LED type Power LED N. LED Lumen LED 450 lm LED lifetime 50.000 h 8°-25°-40° Lens Covering Tempered front glass 5000 K - CRI75 Light colour Fastening 4 screws Switch Unipolar on-off

Lamp colour Black Weight 2,5 Kg ~

| Code       | Features |          |
|------------|----------|----------|
|            | Vin      | I out DC |
| BL3.08.24  | 24Vdc    | 500mA    |
| BL3.25.24  | 24Vdc    | 500mA    |
| BL3.40.24  | 24Vdc    | 500mA    |
| BL3.08.230 | 230 V    | 500mA    |
| BL3.25.230 | 230 V    | 500mA    |
| BL3.40.230 | 230 V    | 500mA    |

## Flow light from working surface (lens 40°) - H.1000mm



## Dimensions (mm)



## Fastening accessories





Magnetic base B02

# cod. **BL6.xx**

## LED lighting for industry and machine tools - Tool series





Articulated metallic arm LED lamp. Anodized aluminum structure. 6 power LED sources with 8-25-40° concentration lenses. Metal base with fastening holes. On off switch on the spot. Available with Integrated driver system (24Vdc) or external PSU (230 V). Operating current: 500mA.

( € F IP65 (EE)

Application: lighting on machine tools, milling machines, molding machines, assembly stations and workbenches

#### **ELECTRICAL FEATURES**

 Power supply
 230V/24Vdc

 Current
 500 mA cost dc

 Power
 12 W

IEC class I (230V) - III (24Vdc)

Degree of protection IP65

Power cable L 1,5m - PVC with Schuko plug (230V)

#### MECHANICAL AND OPTICA