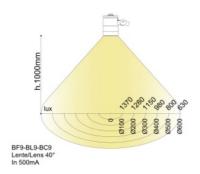

0V/24Vdc Current 500 mA cost dc Power 18 W

IEC class I (230V) - III (24Vdc) IP65

Degree of protection

Power cable L 1,5m - PVC with Schuko plug (230V)

## MECHANICAL AND OPTICAL FEATURES

LED type **POWER LED** N. LED Lumen LED 1350 lm LED lifetime 50.000 h 8°-25°-40° Lens Covering Tempered front glass 5000 K - CRI75 Light colour Fastening 4 screws Switch Unipolar on-off Colour Black Weight 2,80 Kg ~

| Code       | Features |          |
|------------|----------|----------|
|            | Vin      | I out DC |
| BL9.08.24  | 24Vdc    | 500mA    |
| BL9.25.24  | 24Vdc    | 500mA    |
| BL9.40.24  | 24Vdc    | 500mA    |
| BL9.08.230 | 230 V    | 500mA    |
| BL9.25.230 | 230 V    | 500mA    |
| BL9.40.230 | 230 V    | 500mA    |

## Flow light from working surface (lens 40°) - H.1000mm



## Dimensions (mm)



### Fastening accessories





Clamp04

Magnetic base B02