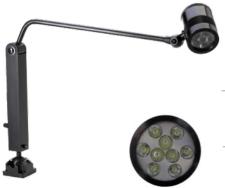

# cod. BL9.xx

## LED lighting for industry and machine tools - Tool series

Articulated metallic arm LED lamp. Anodized aluminum structure. 9 power LED sources with 8-25-40° concentration lenses. Metal base with fastening holes. On off switch on the spot. Available with Integrated driver system (24Vdc) or external PSU (230 V). Operating current: 500mA.

## MECHANICAL AND OPTICAL FEATURES

LED type **POWER LED** N. LED Lumen LED 1350 lm LED lifetime 50.000 h 8°-25°-40° Lens Covering Tempered front glass 5000 K - CRI75 Light colour Fastening 4 screws Switch Unipolar on-off Colour Black Weight 2,80 Kg ~