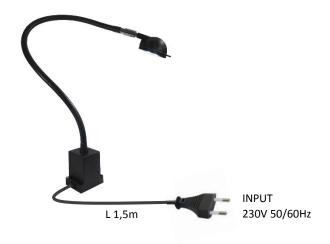

# **ELECTRICAL CONNECTION**

Power cable PVC L1,5m with euro plug

#### **Electrical features**

Power supply 110-230 Vac 50-60Hz

9 Vdc LED operating voltage 500 mA dc LED operating current Power watt 4,5 W (@500mA)

IEC class

LED driver in the base (cod. A0141005060709B)

1