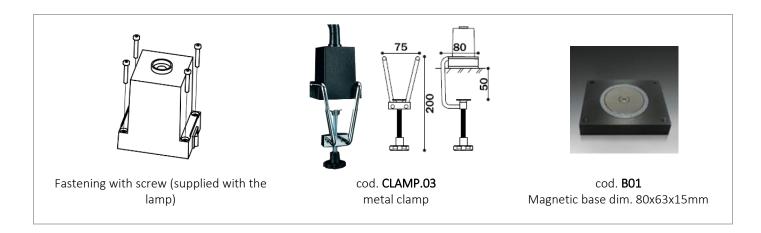

### FASTENING

#### Mechanical and optical Features

LED type **LED Multichip** 

N° of LED

LED lifetime 50.000 h Brightness 660 lm - 120° Color rendering index 75

Light color 5000 K screws / CLAMP03 - B01 (to be ordered separately)

### ORDER CODES

| CODE                  | DESCRIPTION                       |
|-----------------------|-----------------------------------|
| Lamp                  |                                   |
| P996.70.B             | LED lamp 660lm 5000K 230V RAL7035 |
| P996.70.N             | LED lamp 660lm 5000K 230V BLACK   |
| Fastening accessories |                                   |
| CLAMP.03              | Metal clamp for lamp fastening    |
| B01                   | Magnetic base for lamp fastening  |