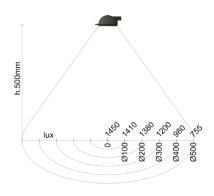

holes, on/off switch and built-in LED driver (in the lamp base).

230V 50/60Hz. Power supply

#### **Electrical features**

Power supply 110-230 Vac 50-60Hz

9 Vdc LED operating voltage 500 mA dc LED operating current Power watt 4,5 W (@500mA)

IEC class

LED driver in the base (cod. A0141005060709B)

1

Power cable PVC L1,5m with euro plug

#### Mechanical and optical Features

LED type **LED Multichip** 

N° of LED

LED lifetime 50.000 h Brightness 660 lm - 120° Color rendering index 75

Light color 5000 K screws / CLAMP03 - B01 (to be ordered separately)

Fastenig Switch on-off on the base

IP30 Index of protection

Color Black - RAL7035 Weight 1,20 Kg ~

### DIMENSIONS (all values in mm)

### **Ø**86mm Α-В-50mm Ø15xL500/700mm C -D-80mm E -63mm 102mm

# LIGHT FLOW FROM WORKING SURFACE













### FASTENING



# **ELECTRICAL CONNECTION**



### ORDER CODES

| CODE                  | DESCRIPTION                       |
|-----------------------|-----------------------------------|
| Lamp                  |                                   |
| P996.70.B             | LED lamp 660lm 5000K 230V RAL7035 |
| P996.70.N             | LED lamp 660lm 5000K 230V BLACK   |
| Fastening accessories |                                   |
| CLAMP.03              | Metal clamp for lamp fastening    |
| B01                   | Magnetic base for lamp fastening  |