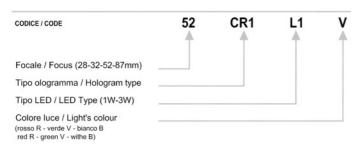

-----------------|-------|-------|-------|-------|-------|-------|-------|-------|-------|--------|--------|--------|
| Focus | 8 cm                | 10 cm | 12 cm | 15 cm | 20 cm | 25 cm | 30 cm | 40 cm | 50 cm | 70 cm | 100 cm | 120 cm | 150 cm |
| 28    |                     |       |       |       |       |       |       |       |       |       |        |        |        |
| 32    |                     |       |       |       |       |       |       |       |       |       |        |        |        |
| 52    |                     |       |       |       |       |       |       |       |       |       |        |        |        |
| 87    |                     |       |       |       |       |       |       |       |       |       |        |        |        |

### CODE COMPOSER SCHEME