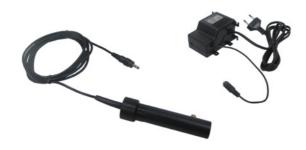

The LED pointers have been designed and built for the alignment and the positioning of materials on sewing and pressing machines as well as for infinite other use. They can therefore be installed wherever maximum precision and productivity are needed on a industrial level. The absolute resistance to shock and vibrations including resistance to dust and fine particles makes this range fully suitable to industrial environments.

In the LED pointing and/or positioning system LED light can be focused changing the spyglass position.

### PSU

A7LED1W (for L1 LED) Item 230 Vac 50-60 Hz Vin: lout: 350 mA dc 3,5 W

Cable: PVC L.5m with europlug

L1 (1W) L3 (3W) 3,2 Vdc 3.2 Vdc 1W 3W 350mA 450mA Ш Power LED Power LED 10000 h 10000h 28-32-52-87 28-32-52-87 Red-Green-White Red-Green-White

Unipolar on/off embodied in PSU

IP40

PVC L.5m with jack

A11LED3W (for L3 LED) Item 230 Vac 50-60 Hz Vin: lout: 450 mA dc

3 W

Cable: PVC L1,5m with europlug