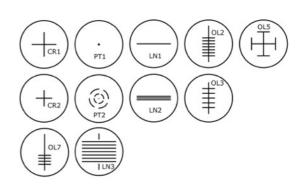

## Diaframs

|       | Distance from focus |       |       |       |       |       |       |       |       |       |        |        |        |
|-------|---------------------|-------|-------|-------|-------|-------|-------|-------|-------|-------|--------|--------|--------|
| Focus | 8 cm                | 10 cm | 12 cm | 15 cm | 20 cm | 25 cm | 30 cm | 40 cm | 50 cm | 70 cm | 100 cm | 120 cm | 150 cm |
| 28    |                     |       |       |       |       |       |       |       |       |       |        |        |        |
| 32    |                     |       |       |       |       |       |       |       |       |       |        |        |        |
| 52    |                     |       |       |       |       |       |       |       |       |       |        |        |        |
| 87    |                     |       |       |       |       |       |       |       |       |       |        |        |        |