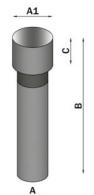

#### Size

| FOCALE | A (mm) | A1 (mm) | B (mm) | C (mm) |  |
|--------|--------|---------|--------|--------|--|
| 28     | 18     | 23,50   | 80     | 16     |  |
| 32     | 18     | 23,50   | 80     | 16     |  |
| 52     | 18     | 23,50   | 92     | 16     |  |
| 87     | 18     | 23,50   | 125    | 16     |  |