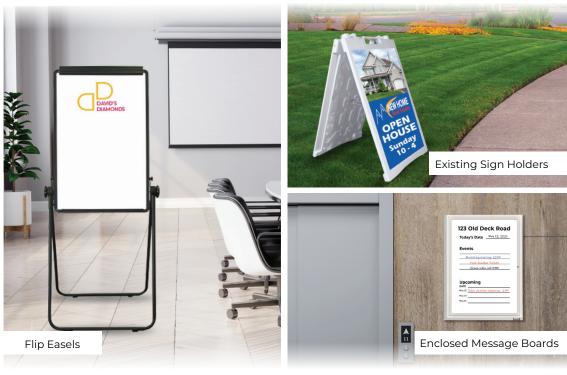

Monarch's custom printed erasable surface is easily incorporated with Aarco Products' line of visual display products. Whether you'd like to see your design in an Enclosed Message Board, Flip Easel, or your own existing Poster Sign Holder... Aarco can make it happen! The possibilities and combinations are limitless. When it comes to Custom Printed Markerboards, Monarch has you covered! For general inquiries or more information, please feel free to contact the number located at the bottom of this page.