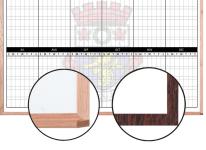

1" frame allowance All 4 sides Std Aluminum Std Alum

Std Aluminum Silver Anodized Frame Std Aluminum Silver Anodized Frame