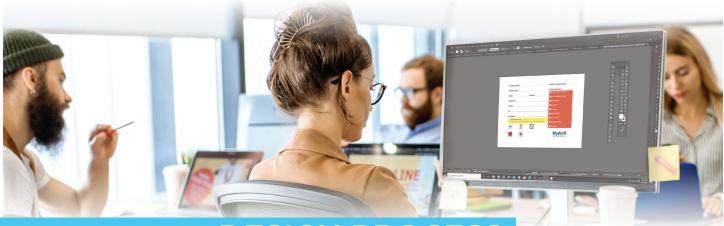

> Have a design in mind but don't have the necessary tools to create the digital image? Aarco can help! The Art Desk at Aarco will discuss your vision with you.

### **DESIGN PROCESS**

Option 1

•Provide Aarco with graphic or idea.

•Allow our specialized art department to customize and design your vision.

•Aarco will send a proof to you for approval then submit your design to production.

#### Design it Yourself

•Provide Aarco with an .AI, .EPS, .TIFF, or .PDF file.

•File must be 300 dpi minimum for optimal clarity.

•Artwork must account for 1" margin on all four sides.