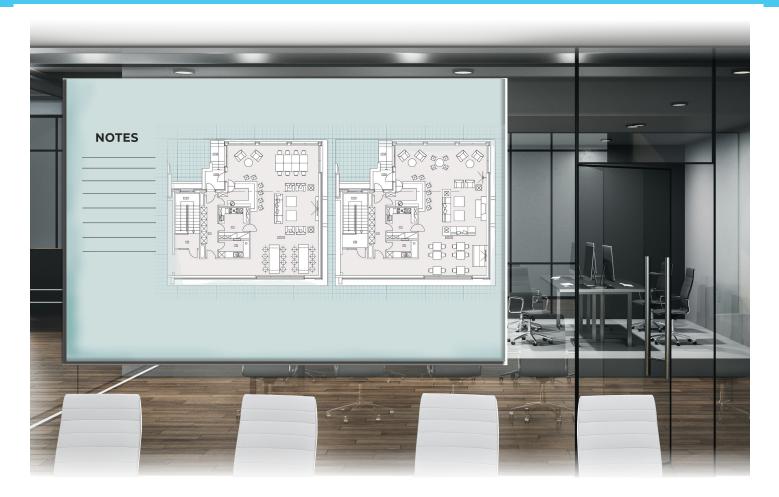

art for your home, or a useful piece for that new home office... Allow Monarch to bring your wall space to life!

Monarch has the capability of filling 48" x 96" of wall space with no seams or breaks in the image. Larger applications will require multiple panels and hairline-seamed joints.

Whether it be a collaborative tool for the office, wall This use is best recommended for collaborative open spaces. Monarch's capabilities reach far beyond your walls. Monarch can be incorporated into many different products (see back for details) to attract attention to your establishment.