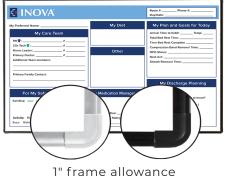

## **FRAME SELECTION & FITMENT**

Frame Selections for Wall Hung Units. Custom Applications on Request.

" frame allowance All 4 sides

Euro Frame Silver Anodized

1" frame allowance All 4 sides

Solid Oak Frame Solid Oak Frame with Cherry Stain