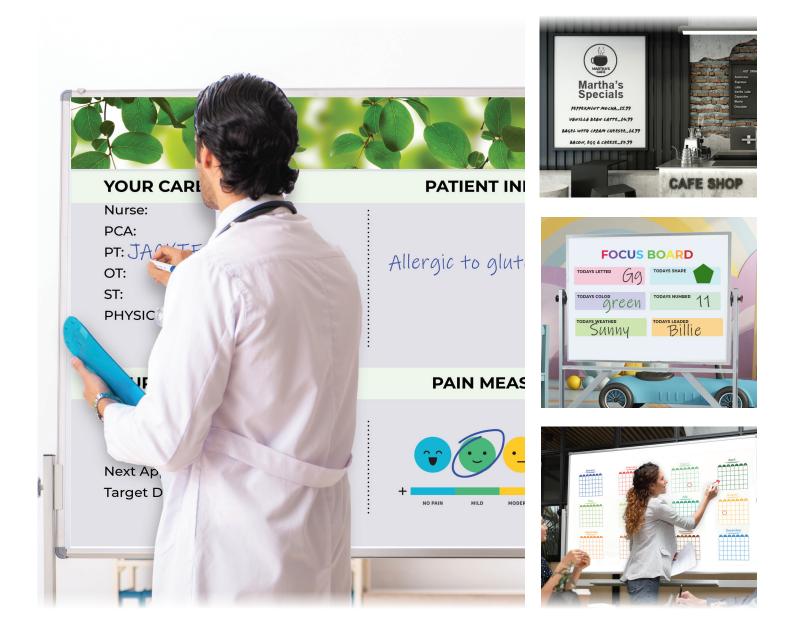

### **ABOUT MONARCH**

The Monarch custom printed marker board series utilizes a unique printing process which results in an elegant, vibrant, and durable writing surface. Unlike vinyl printed writing surfaces Monarch will not fade, peel, or tear. The images and designs generated in our printing process are of photograph-quality.

Whether it be a collaborative tool for the office, wall This use is best recommended for collaborative open spaces. Monarch's capabilities reach far beyond your walls. Monarch can be incorporated into many different products (see back for details) to attract attention to your establishment.

Monarch's custom printed erasable surface is easily incorporated with Aarco Products' line of visual display products. Whether you'd like to see your design in an Enclosed Message Board, Flip Easel, or your own existing Poster Sign Holder... Aarco can make it happen! The possibilities and combinations are limitless. When it comes to Custom Printed Markerboards, Monarch has you covered! For general inquiries or more information, please feel free to contact the number located at the bottom of this page.