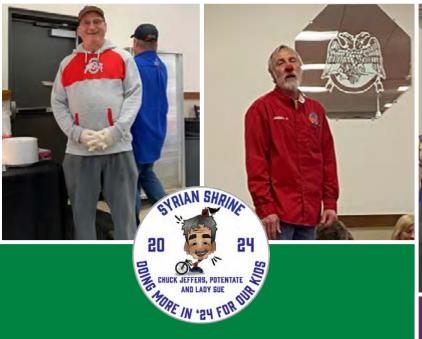

#### **CLOWNS AT THE 1ST 2024 FISH FRY**

Doing More in '24 for Our Kids!

BILL "SANTA" BURWINKLE PRESENTS MULTIPLE DONATIONS TO THE HTA, BENEVOLENT AND GENERAL FUNDS AFTER COLLECTING DONATIONS WHILE BEING SANTA.

Your faithful servant,

charles C. Jeffers, II

Charles C. Jeffers II 2024 Potentate **Doing More in '24 for Our Kids!** 