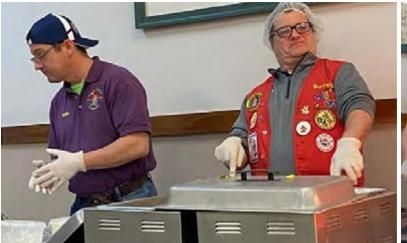

#### **CLOWNS AT THE 1ST 2024 FISH FRY**

Doing More in '24 for Our Kids!

BILL "SANTA" BURWINKLE PRESENTS MULTIPLE DONATIONS TO THE HTA, BENEVOLENT AND GENERAL FUNDS AFTER COLLECTING DONATIONS WHILE BEING SANTA.