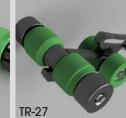

ROLLERS 
CHAINS 
SPROCKETS 
IDLERS 
CUSTOM TUNNEL EQUIPMENT • ALL CONVEYOR/TUNNEL TYPES SUPPORTED

ptpusa.net

877.334.2279

VALUE ENGINEERED

**ROLLER SERIES \*NEW** 

Corrosion Resistant Components Available

Advanced Plastics, Formulated for the

Quick on-site rebuild

Maximum Wear Reduction

Car Wash Environment

## ROLLERS

- Advanced Plastics Formulated specifically for the Car Wash Environment
- Low Maintenance
- Reduced Cost Per Wash- Maximize service life
- Strict Industrial Quality Standards
- Customer/ Engineering Services
- Stand behind our work, period



Competitively Priced

SA-113X

SA-118







**TR-10** 





SA-119











ptpusa.net

## **NEW DRIVE CHAIN**

- Engineered for the car wash environment, standard along with a one piece casting adding a multitude of advantages over any carbon or stainless alternative
- **Operating Cost reduction**
- Reduced wear rates with economic guarantees
- Available in Carbon and stainless steel

# \*NEW



PTC-LOG

## \*NEW



**PTC-X458** 

## \*NEW



**PTC-188** 







PTC-LOG-5T

877.334.2279

### PTC-LOG

- Square faced chain, hybrid to the log chain increasing surface area reducing wear rate on sliding and bearing surface areas between each link
- Available in superior Alloy steel materials, heat treatments increasing strength and hardness levels
- Stainless steel available to maximize corrosion resistance and chemical attack

#### **PTC-X458**

- For environment