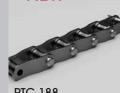

## \*NEW

**PTC-188** 

PTC-LOG-5T

877.334.2279

#### PTC-188

- Cast in both Alloy and Stainless steel
- Available in one piece construction maximizes integrity and strength
- Reduces number of components per link
- For pressed bush type it removes chemical attack and potential link plate failure/fatigue
- One piece integral casting
- Increasing surface area reducing wear rate on sliding and bearing surface areas between each link
- Consistency of product manufactured to strict quality standards
- Chains pull tested to destruction with results beyond industry standard
- Car throughput increased
- Lowering the cost of ownership minimal maintenance and downtime, economic guarantees, longer life