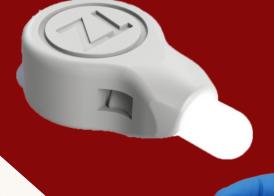

## **TruBrite**

## **Adhesive Retractor Light**

Trubrite is a sterile, single-use light source

It maximizes visualization by directing focused light into surgical cavities

Eliminating possible shadowing caused by overhead lighting systems

The LED light can be positioned straight or angled for optimal illumination

Sterile, compact & disposable

Weighs less than 4 grams

Continuous light for over 2 hours

Adjustable LED light

Self-adhesive

Ideal for pacemaker pockets with Army-Navy retractors