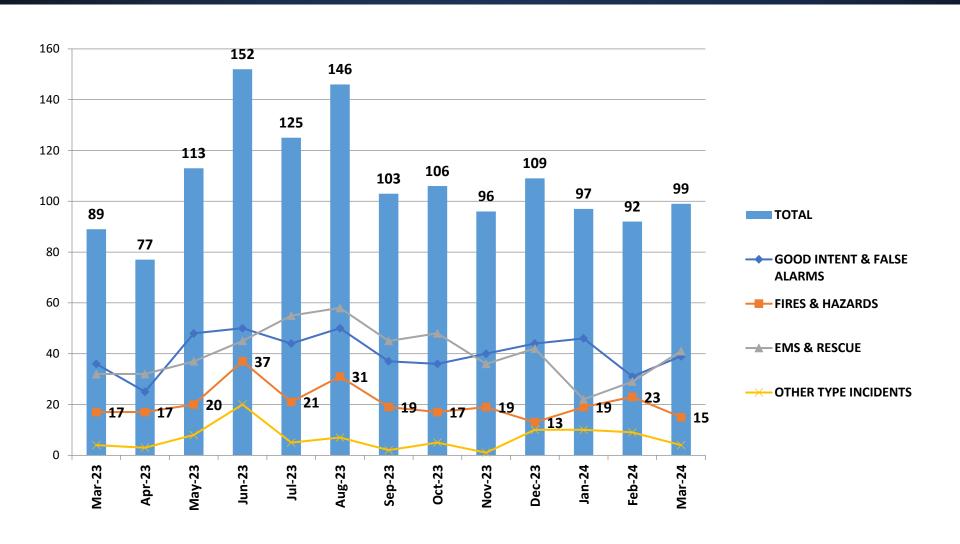

#### Total Incident Volume

Total Record Volume By Incident Type

eso

Active equals Yes
Locked equals Yes
District equals In-District

Apparatus Name equals E10, E11, E12, TW11