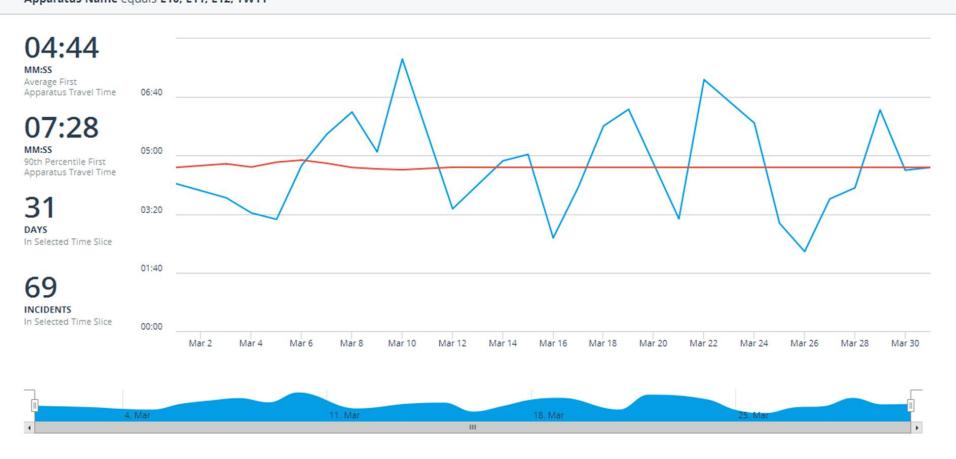

## Average Travel Time in District

(Emergency and Non-Emergency)

| Month     | 2024 |
|-----------|------|
| January   | 5:46 |
| February  | 6:01 |
| March     | 6:06 |
| April     |      |
| May       |      |
| June      |      |
| July      |      |
| August    |      |
| September |      |
| October   |      |
| November  |      |
| December  |      |