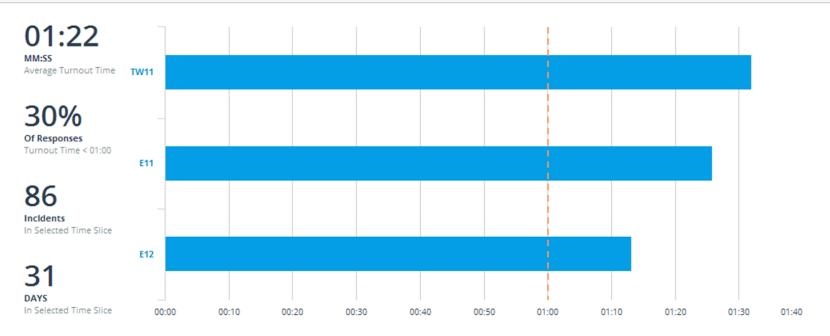

#### Average Turnout Time

Active equals Yes Apparatus Arrival Sequence equals 1 District equals In-District Apparatus Name equals E10, E11, E12, TW11