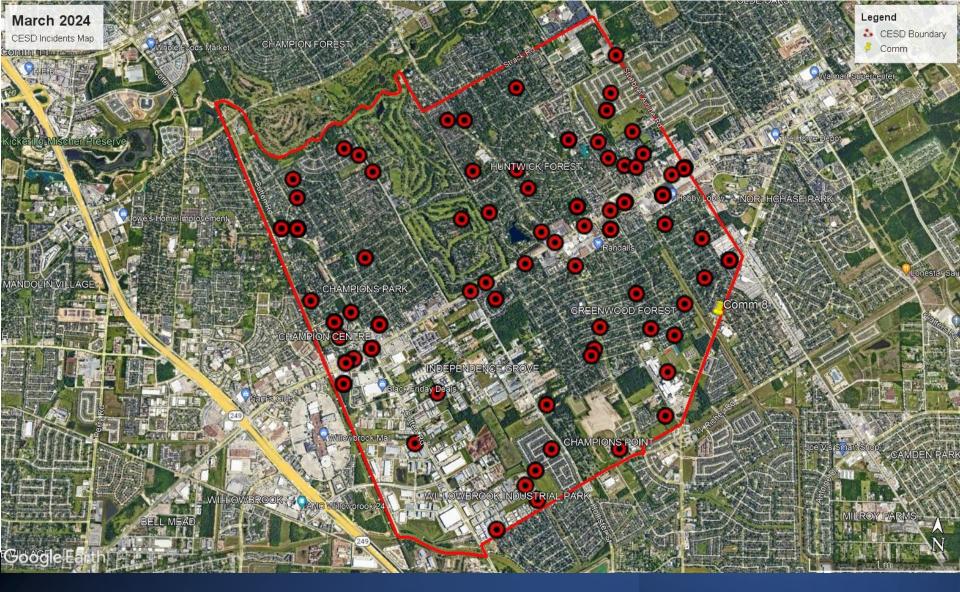

#### In-District Major Incidents March 2024

HEAT MAP In-District Only

| AID GIVEN | AID RECEIVED |
|-----------|--------------|
| 13        | 2            |

| ASSISTED       | AID GIVEN |
|----------------|-----------|
| Northwest VFD  | 2         |
| Klein FD       | 3         |
| Cy-Creek FD    | 4         |
| Little York FD | 1         |
| Cy-Fair FD     | 3         |