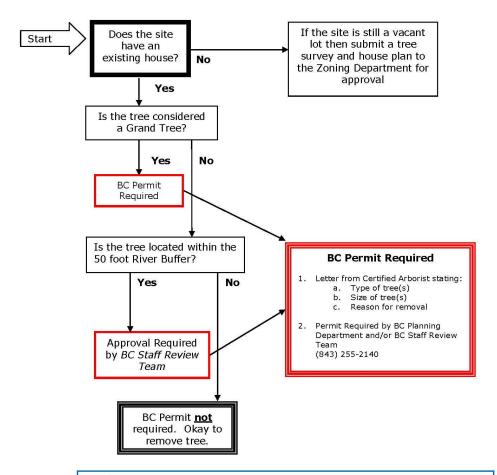

### FORM 4 BEAUFORT COUNTY TREE REMOVAL GUIDE

### REMOVAL OF TREES ON SINGLE FAMILY LOTS WITH HOMES

(Within Unincorporated Beaufort County)

Beaufort County Community Development Code: Division 5.11.100.F.1.a.

#### **Grand Trees**

- Live oak, Black walnut, or Longleaf pine that are equal to or greater than a diameter of 24 inches DBH.
- Loblolly pine, Slash pine, or Shortleaf pine that are equal to or greater than a diameter of 36 inches DBH.
- All other species of trees, not defined above, that are equal to or greater than a diameter of 30 inches DBH except those identified as invasive species in Table 5.11.100.C.

Please Note that some communities require Architectural Review Board, Home Owners Association, or Property Owners Association approval in addition to Beaufort County approval for tree removal.

### How to Measure a Tree

- 1. Measure the trunk 4.5 feet up off the ground.
- 2. Measure all the way around the tree in inches.
- 3. Divide the inches by Pi 3.14 which gives you the measurement in DBH (Diameter at Breast Height)
- 4. If the DBH is below the following sizes you do not need a permit from Beaufort County unless the tree is within the River Buffer:
  - 24" DBH for Live oak, Black walnut, Long Leaf pine
  - 36" DBH for Loblolly pine, Shortleaf pine, Slash pine
  - 30" DBH for all other trees (i.e. Water oak, Laurel oak, etc.)