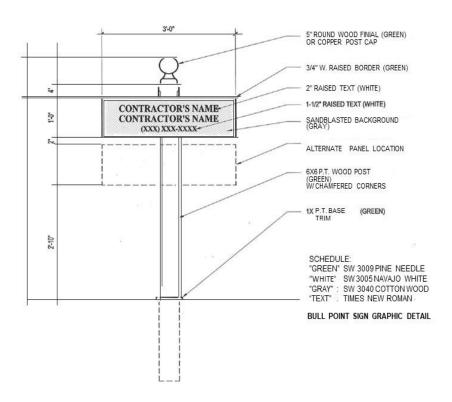

|
| Bull Point Architectural Review Committe                                                                                                                                                                                           | ee Administrator                                                                                                                                                                                                                                                                                                                                                                                                        |

#### **FORM 19**

#### SIGN CRITERIA



ALL SIGNS, INCLUDING ALL DIMENSIONS, MATERIALS, COLORS AND FINISHES, MUST CONFORM TO THE EXACT UNIFORM STANDARDS SET FORTH IN THIS CRITERIA AND ILLUSTRATED IN THE GRAPHIC DETAIL ABOVE.

ONE ARCHITECT AND ONE CONTRACTOR MAY HAVE A SIGN AT EACH CONSTRUCTION SITE. AN ARCHITECT AND A CONTRACTOR MAY COMBINE THEIR SIGNS ONTO ONE POLE AS ILLUSTRATED IN THE GRAPHIC DETAIL ABOVE.

ALL TEXT MUSTS BE SANDBLASTED ONTO THE SIGN FACE AS INDICATED IN THE GRAPHIC DETAIL ABOVE.

TELEPHONE NUMBERS ARE PERMITTED ON THE SIGN FACE. HOWEVER, ADDRESSES, LOGOS, AND SLOGANS ARE PROHIBITED.