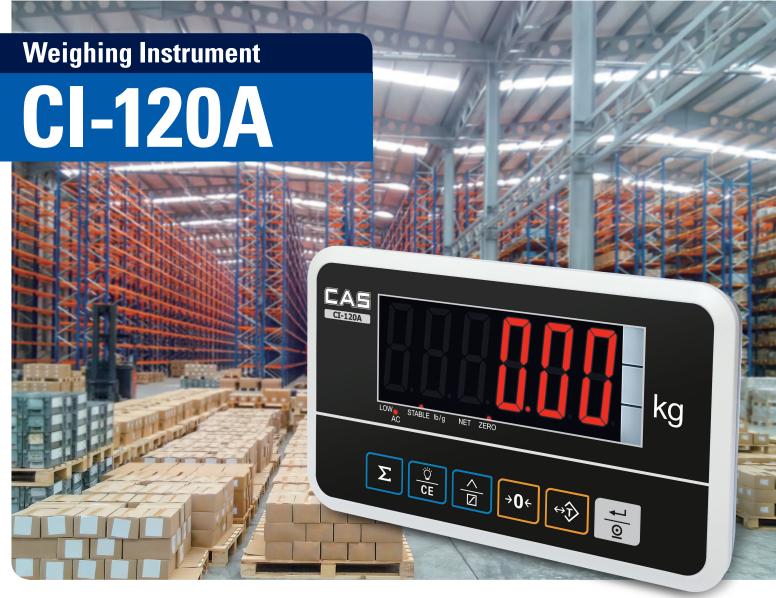

## **Introduction to CI-120A weighing instrument**

With various power supply options, the CI-120A series is highly portable and ideal for environments where power outlets are not available, or power outages often occur.

It features large LED display, various weighing functions and communication interfaces. Build-in light alarm (High / OK / Low), Supports up to eight analog or digital Load Cells.

# **CI-120A**

## **Weighing Instrument**