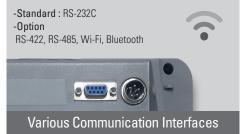

#### Various Communication Interfaces

Standard: RS-232C
 Option: RS-422, RS-485, Wi-Fi,
 Bluetooth Interface

AC 220V or Rechargeable battery 6V, 4A

### **OPTIONS**

- RS-422, RS-485, Wi-Fi, Bluetooth Interface
- Digital Load Cell Transmitter
- Printer
- Remote display