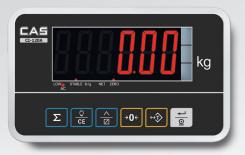

## **Introduction to CI-120A weighing instrument**

With various power supply options, the CI-120A series is highly portable and ideal for environments where power outlets are not available, or power outages often occur.

It features large LED display, various weighing functions and communication interfaces. Build-in light alarm (High / OK / Low), Supports up to eight analog or digital Load Cells.

#### **High-Visibility display**

- Simple and prompt full digital calibration
- High A/D conversion speed (80 times/sec)
- Maximum external resolution 1/150,000

Build-in Alarm Light (High Mid Low)

#### **FEATURES**

- Simple and prompt full digital calibration
- High A/D conversion speed (80 times/sec)
- Maximum external resolution 1/150,000
- Various power supplies
  (AC 220V or Rechargeable battery 6V, 4A)
- 8 Load Cell support
- 48mm Large Display
- Weight Comparison Light Alarm (High / OK / Low)
- Weight Comparison Sound Alarm (High, Low or OK)
- Low Battery Alarm
- Display brightness adjustment (8 Step)
- Show the counting of weight measurements (9,999 times)
- Show cumulative total weight (6 DIGIT)
- Standard Interface: RS-232C