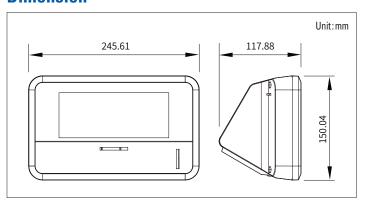

| Color changeable traffic light                         |
| Battery                     | 6v4a lead acid battery                                 |
| Display mode                | LED digital display, word height about 48mm            |
| Unit selection              | kg                                                     |
| Operating temperature       | 0~40 °C                                                |
| Extended function           | 4G, RS485, RS232, Bluetooth, WIFI,<br>Large screen     |
| Standard                    | Three-color light                                      |
| Used in                     | Platform scale                                         |
| Operation interface         | It has the function of rechecking the cumulative count |

#### **Dimension**



C - 5170320



## 上海凯士电子有限公司