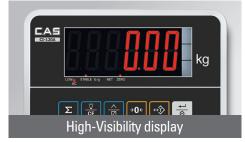

#### **High-Visibility display**

- Simple and prompt full digital calibration
- High A/D conversion speed (80 times/sec)
- Maximum external resolution 1/150,000

Build-in Alarm Light (High Mid Low)