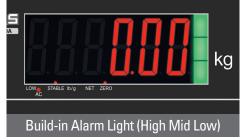

#### **High-Visibility display**

- Simple and prompt full digital calibration
- High A/D conversion speed (80 times/sec)
- Maximum external resolution 1/150,000

Build-in Alarm Light (High Mid Low)

#### **FEATURES**

- Simple and prompt full digital calibration
- High A/D conversion speed (80 times/sec)
- Maximum external resolution 1/150,000
- Various power supplies
  (AC 220V or Rechargeable battery 6V, 4A)
- 8 Load Cell support
- 48mm Large Display
- Weight Comparison Light Alarm (High / OK / Low)
- Weight Comparison Sound Alarm (High, Low or OK)
- Low Battery Alarm
- Display brightness adjustment (8 Step)
- Show the counting of weight measurements (9,999 times)
- Show cumulative total weight (6 DIGIT)
- Standard Interface: RS-232C