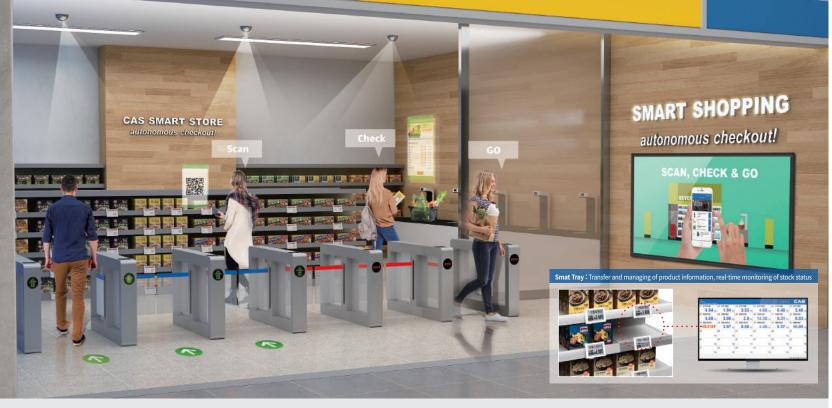

#### SUPER SMART SELF-SCAN /CHECK OUT SERVICE

CAS super smart self-check out service application or scanner.

flexible shopping area to consumers. possible for owner.

Self-payer (Automatic App. payment)

Printer

Consumables Label, Ribbon

2. Our Business

3. System Application

CAS Company Introduction 2023

Over view

Automatic Measuring

Powder Packaging Liquid Filling

Silo Measuring