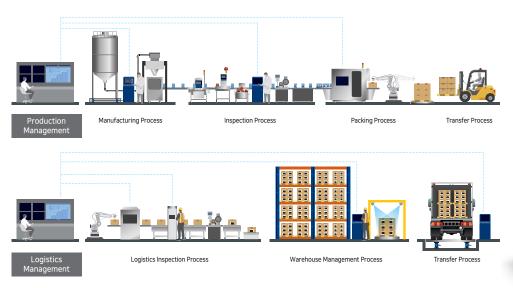

#### **OVERVIEW**

#### **SMART FACTORY SOLUTION**

- Automatic Measuring System
- Powder Packaging System
- Liquid Filling System
- Tank, Hopper, & Silo Measuring System

#### **SMART LOGISTICS SOLUTION**

- Logistics Management System
- Smart Truck Scale System

Powder Packaging

Liquid Filling Silo Measuring Management

Smart Truck Scale Franchise Retail Market Self-scan/ Check out Smart Farm

Smart Laboratory Smart Airport

Major Partne

With the 4th Industrial Revolution, Change has begun in every industry for adopting smart factories to their facilities. In the smartification of the manufacturing process, accurate information collected by sensors, and record management using big data are the key to the smart factory. Based on high-quality sensor technology, CAS improves the productivity and quality of industrial facilities in the factory, and supports smartification of industrial facilities based on collecting real-time big data.

#### AUTOMATIC MEASURING SYSTEM

The CAS automatic measuring system can be activated each process of weighing, counting, inspecting, packaging, and labeling from the entry of raw-materials to the shipment of products to shorten working hours and respond to manpower shortages. Moreover, it contributes to safety of the product by grasping the manufacturing history and distribution process of the product in real time.

#### POWDER PACKAGING SYSTEM

In the CAS powder packaging system,

2. Our Business

3. System Application

CAS Company Introduction 2023

Over view

Automatic Measuring

Powder Packaging Liquid Filling

#### TANK, HOPPER & SILO **MEASURING SYSTEM**

established together with number of

2. Our Business

3. System Application

CAS Company Introduction 2023

Over view

Automatic Measuring

Powder Packaging Liquid Filling

#### LOGISTICS **MANAGEMENT SYSTEM**

2. Our Business

3. System Application

CAS Company Introduction 2023

Over view

Automatic Measuring

Powder Packaging Liquid Filling

Truck scale