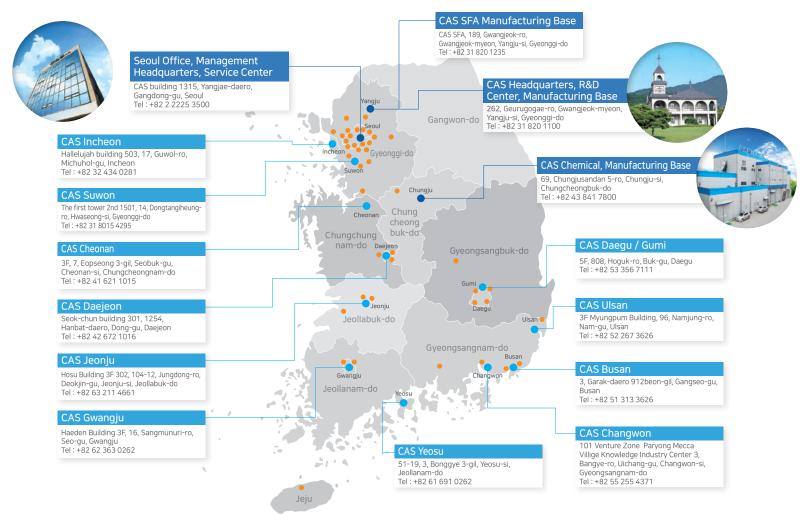

#### **Domestic Network**

Research / Manufacturing /

Management Headquarters

Overview

Management Philosophy

History & Award

Organizatio

R&D

#### **National Service Center Network 70 Offices**

CAS is growing as a customer-oriented company by our 70 service centers including 13 branches in Korea.