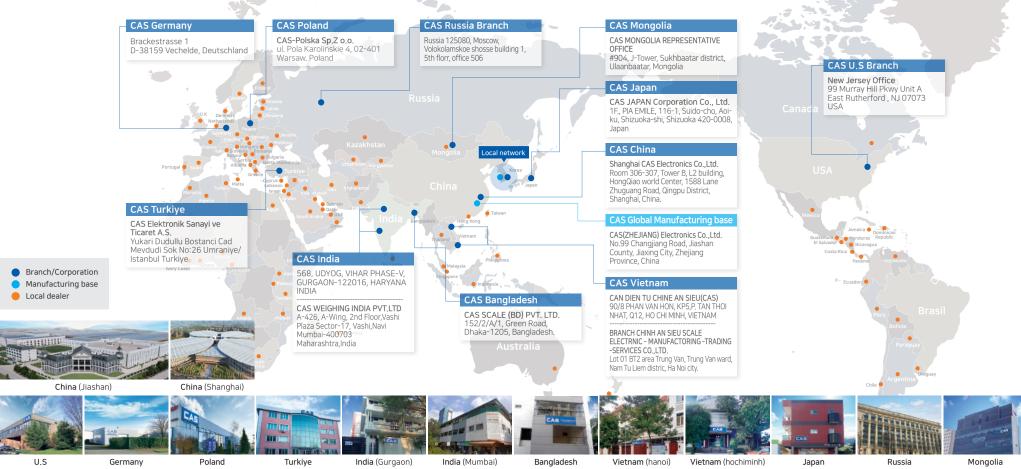

#### **Golbal Network**

Since its foundation in 1983, CAS has acquired major weighing standards in each country, and has sold products to over 120 countries through 11 overseas corporations and branches. Furthermore, we plan to strengthen overseas business, pursue business stability through localization strategies.

Interest in the global market has resulted in exporting to overseas markets from the early days of CAS. CAS had expanded China factory in 2013 to secure competitiveness in the global market where technology and price competition are fierce. On top of our production capabilities, CAS now has global network over 120 countries growing continuously over time.

Since its founding in 1983, CAS has acquired major weighing standards with the slogan "We Weigh the World", and has been recognized for its value abroad by exporting to over 120 countries through 11 overseas branches.