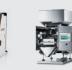

#### AUTOMATIC MEASURING SYSTEM

The CAS automatic measuring system can be activated each process of weighing, counting, inspecting, packaging, and labeling from the entry of raw-materials to the shipment of products to shorten working hours and respond to manpower shortages. Moreover, it contributes to safety of the product by grasping the manufacturing history and distribution process of the product in real time.