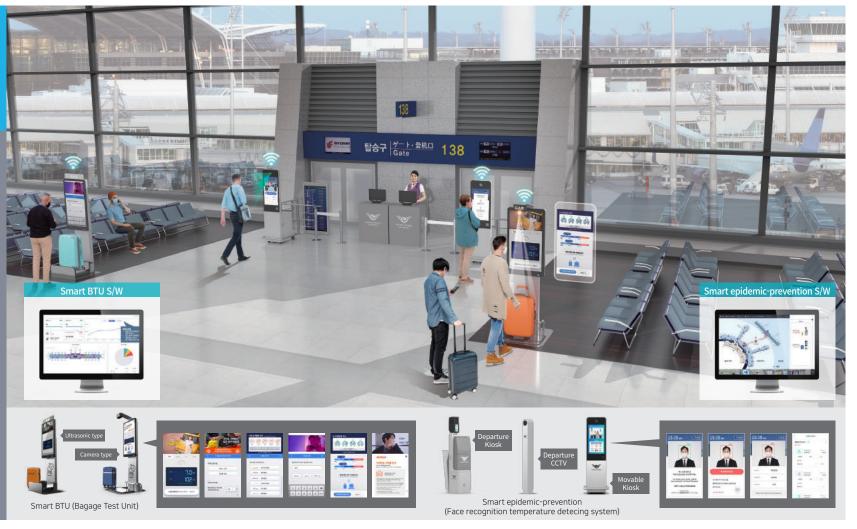

#### **SMART AIRPORT** SOLUTION

#### **SMART AIRPORT** SYSTEM

system pre-detect possible infector

2. Our Business

3. System Application

Over view

Automatic Measuring

Powder Packaging Liquid Filling

Silo Measuring

#### **SMART AIRPORT** SOLUTION

Smart BTU (Bagage Test Unit) Smart Epidemic-prevention