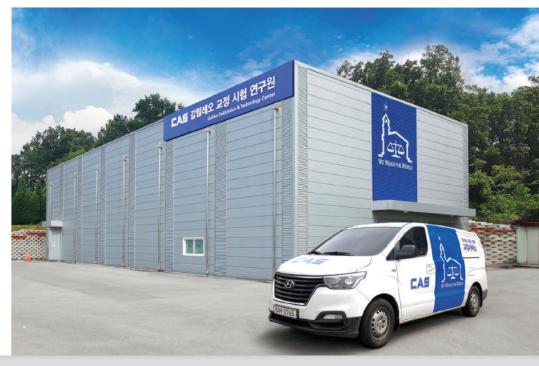

#### **Domestic Manufacturing Base**

Yangju manufacturing base, which started in 1985, is a historical place for various products ranging from CAS's initial production to the current smart factory and the 4th industry. In Galileo building, CAS is producing strain gauges, which are the core part of weighing sensors load cells. Also, various load cells and indicators are produced and provided to industrial sites. In the main sector, label prints and products for retail and industrial sites are produced. In addition, CAS is an official KOLAS calibration agency and operates a calibration center that enables maintenance and calibration within the Yangju.

#### **Calibration Solution**

CAS calibration solutions have calibration equipment with traceability of national standards and provide a wide range of calibration services with technical capabilities.

Total service solution that provides everything about the measurement and metering

#### National Accredited Calibration Institution CAS

CAS is a KOLAS certified calibration institution, officially designated as having calibration technology capability by an evaluator registered in accordance with the standards set by the International Standards (KS Q ISO/IEC 17025) and the Korea Laboratory Accreditation Scheme (KOLAS).