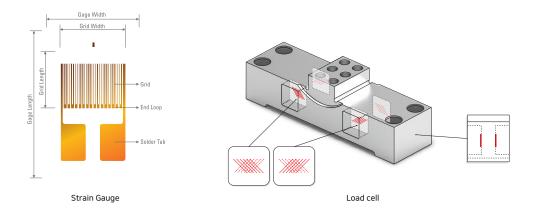

#### **Domestic Manufacturing Base**

Yangju manufacturing base, which started in 1985, is a historical place for various products ranging from CAS's initial production to the current smart factory and the 4th industry. In Galileo building, CAS is producing strain gauges, which are the core part of weighing sensors load cells. Also, various load cells and indicators are produced and provided to industrial sites. In the main sector, label prints and products for retail and industrial sites are produced. In addition, CAS is an official KOLAS calibration agency and operates a calibration center that enables maintenance and calibration within the Yangju.

#### **Sensor Solution**

CAS is the only company in Korea with strain gauge and force sensor technology. CAS provides solutions optimized for industrial environments. Also, it is applied to industrial sites based on various force sensors (load cell, torque, etc.) and supports various sensor applications for smart factory such as explosion-proof measurement industry, precision metering industry, safety diagnosis of mechanical facilities, safety diagnosis in construction civil engineering, and quality control.