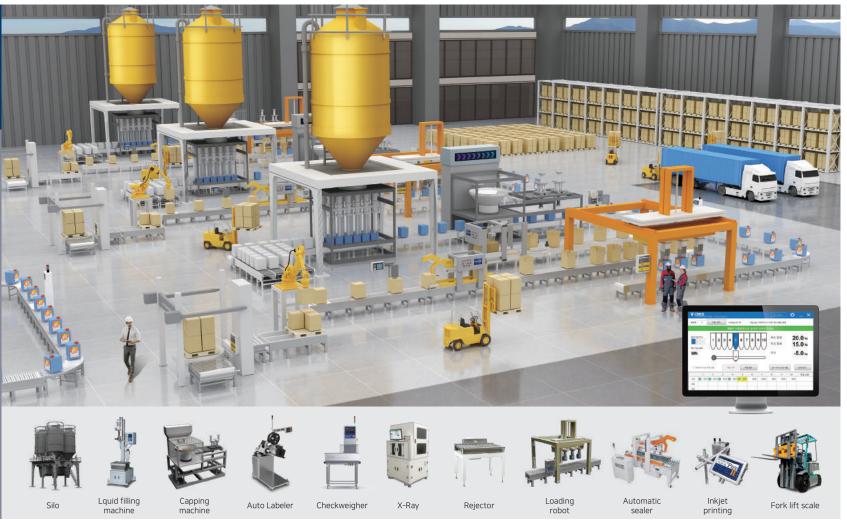

#### AUTOMATIC MEASURING SYSTEM

The CAS automatic measuring system can be activated each process of weighing, counting, inspecting, packaging, and labeling from the entry of raw-materials to the shipment of products to shorten working hours and respond to manpower shortages. Moreover, it contributes to safety of the product by grasping the manufacturing history and distribution process of the product in real time.

#### POWDER PACKAGING SYSTEM

In the CAS powder packaging system,

2. Our Business

3. System Application

CAS Company Introduction 2023

Over view

Automatic Measuring

Powder Packaging Liquid Filling

#### LIQUID FILLING SYSTEM

Over view

Automatic Measuring

Powder Packaging Filling

Silo Measuring

Logistics Management

Smart Truck Scale

Franchise Retail Market Self-scan/ Check out Smart Farm

#### TANK, HOPPER & SILO **MEASURING SYSTEM**

established together with number of

2. Our Business

3. System Application

CAS Company Introduction 2023

Over view

Automatic Measuring

Powder Packaging Liquid Filling