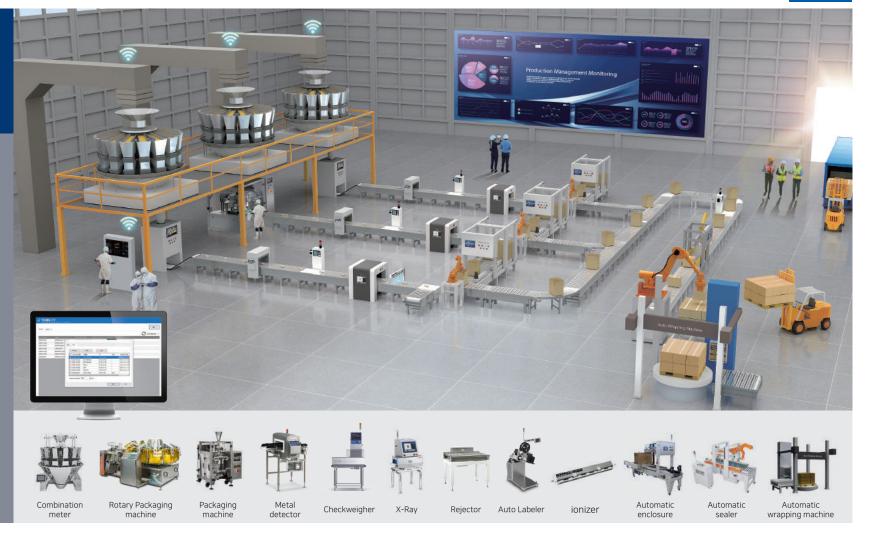

#### AUTOMATIC MEASURING SYSTEM

The CAS automatic measuring system can be activated each process of weighing, counting, inspecting, packaging, and labeling from the entry of raw-materials to the shipment of products to shorten working hours and respond to manpower shortages. Moreover, it contributes to safety of the product by grasping the manufacturing history and distribution process of the product in real time.

#### POWDER PACKAGING SYSTEM

In the CAS powder packaging system,

2. Our Business

3. System Application

CAS Company Introduction 2023

Over view

Automatic Measuring

Powder Packaging Liquid Filling

#### LIQUID FILLING SYSTEM

Over view

Automatic Measuring

Powder Packaging Filling

Silo Measuring

Logistics Management

Smart Truck Scale

Franchise Retail Market Self-scan/ Check out Smart Farm