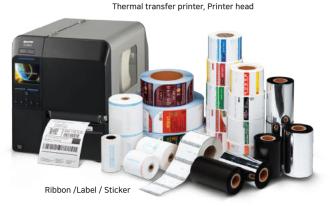

#### CAS CHEMICAL [TTR/Label]

CAS Chemical is the only coating specializing company that uses Korean materials and Korean Technology. We have developed ink and back coating liquid ourselves and our technology has been accepted as the best. We minimize damage to the printer head through the technology and decrease cost and effort on replacing the head. We are also doing our best to maintain the best quality through print quality, durability, preventing static, printing speed, printer compatibility, and label adaptation value.

#### Thermal Transfer Ribbon

- Standard Wax Ribbon for Flat Head
- Wax/Resin Ribbon for Flat Head
- Resin Ribbon for Flat Head
- Wax/Resin for Edge Head
- Resin for Edge Head
- Wash Care Resin Ribbon

#### Thermal Transfer Printer/Printer Head/Label Issuing Program