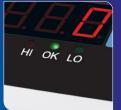

# Check Weighing function(HI/OK/LO)

PR-C will indicate whether the actual weight of the loaded items is out of the present range with alarm beep sounds.