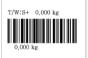

## Compatible with Label and Ticket printer

PR-C can be connected with label or ticket printer for printing useful information such as weight, date and quantity.

03/20/2014;09:10:06 p.m. T/W:S+ 0.000 kg U/W: 0 g/PCS Qty: 0 PCS