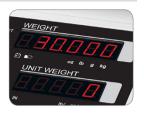

# High weighing performance

The counting scale can handle a maximum weight of 30kg providing accuracy that measures to 0.1g precision.