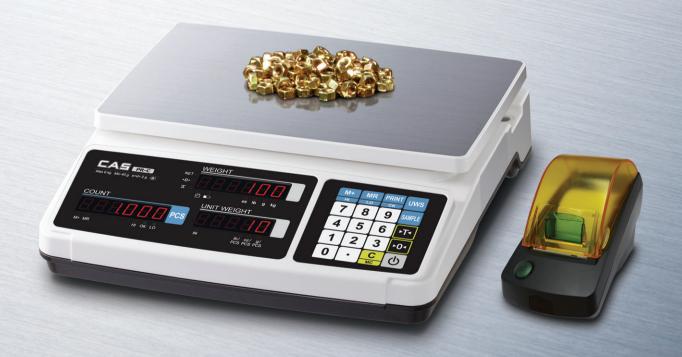

# **Counting Scale**

PR-C can be used any where due to its highly qualified performance and it is suitable for use in parts production.

- High-Resolution Weighing External Resolution: 1/30,000
- High brightness LED display
- Check-Weighing function(HI/OK/LO)

# PR-C SERIES | Counting Scale