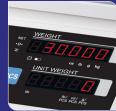

# High weighing performance

The counting scale can handle a maximum weight of 30kg providing accuracy that measures to 0.1g precision.