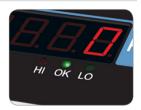

# Check Weighing function(HI/OK/LO)

PR-C will indicate whether the actual weight of the loaded items is out of the present range with alarm beep sounds.