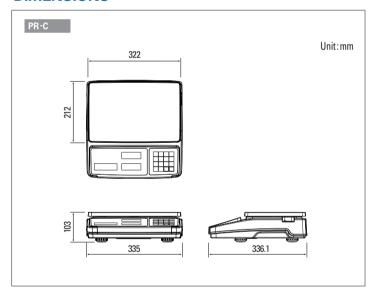

#### **SPECIFICATIONS**

| Model                 | PR-C                                     |       |        |        |
|-----------------------|------------------------------------------|-------|--------|--------|
| Max.capacity(g)       | 3,000                                    | 6,000 | 15,000 | 30,000 |
| Readability(g)        | 0.1                                      | 0.2   | 0.5    | 1      |
| External resolution   | 1/30,000                                 |       |        |        |
| Internal resolution   | 1/600,000                                |       |        |        |
| Display type          | LED                                      |       |        |        |
| Weight units          | kg, g, lb, oz                            |       |        |        |
| Operating temperature | 0°C ~ 40°C                               |       |        |        |
| Power                 | AC 220~240, 50/60Hz<br>Pb Battery 6V/4Ah |       |        |        |
| Battery life          | 100hrs                                   |       |        |        |
| Dimensions (mm)       | 335(W)x336.1(D)x103(H)                   |       |        |        |
| Platter size (mm)     | 322(W)x212(D)                            |       |        |        |
| Product Weight (kg)   | 3.5                                      |       |        |        |

#### **DIMENSIONS**

CAS BLDG., 1315, YANGJAE-DAERO, GANGDONG-GU, SEOUL, KOREA TEL\_ 82 2 2225 3500 FAX\_ 82 2 475 4668

http://www.globalcas.com